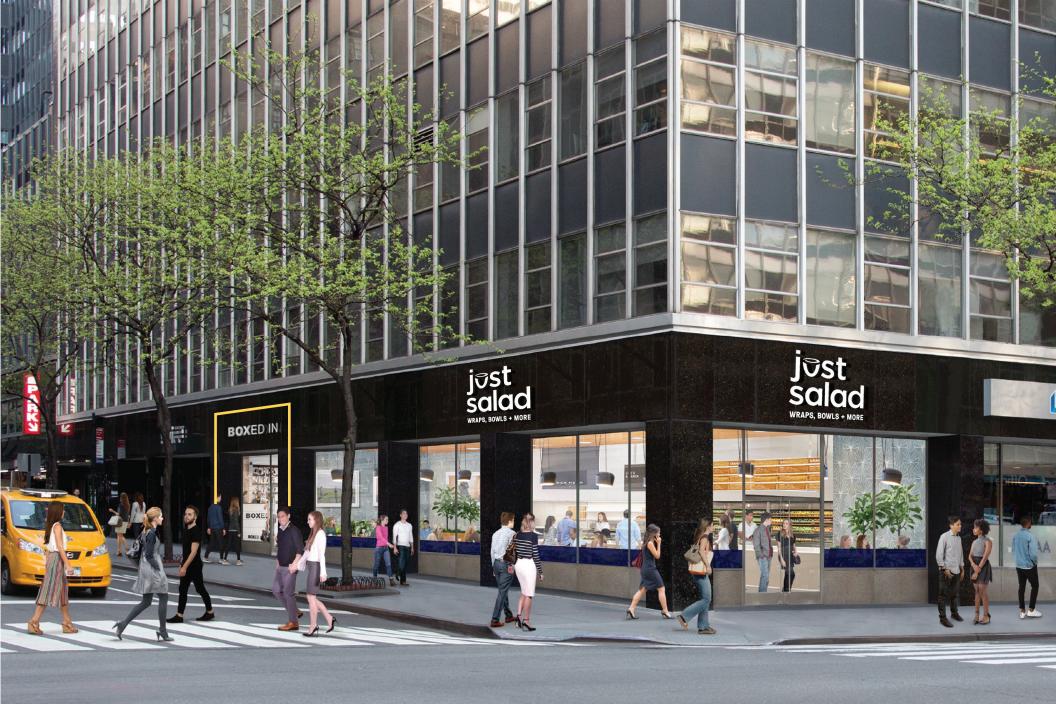

# 750 THIRD AVENUE

46th Street between Third Avenue and Lexington Avenue

#### **DETAILS**

- Prime retail space with close proximity to Grand Central
- Located at the base of a 34-story Class-A office building with 6,600 employees
- Convenient access to the 4 | 5 | 6 | 7 | S subway lines
- Additional space is available