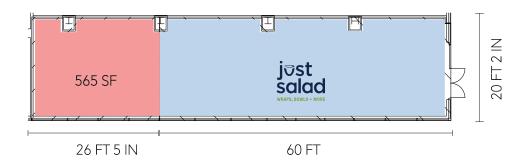

#### **GROUND FLOOR**

#### **PREMISES**

| <u>Space</u>                | <u>Size</u>        | <u>Ceilings</u>     |
|-----------------------------|--------------------|---------------------|
| Ground Floor<br>Lower Level | 565 SF<br>5,960 SF | 15 FT<br>14 FT 8 IN |
| Total:                      | 6,525 SF           |                     |