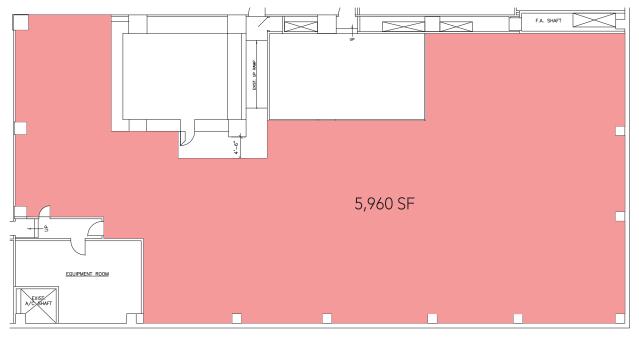

#### LOWER LEVEL

#### **PREMISES**

| <u>Space</u>                | <u>Size</u>        | <u>Ceilings</u>     |
|-----------------------------|--------------------|---------------------|
| Ground Floor<br>Lower Level | 565 SF<br>5,960 SF | 15 FT<br>14 FT 8 IN |
| Total:                      | 6,525 SF           |                     |