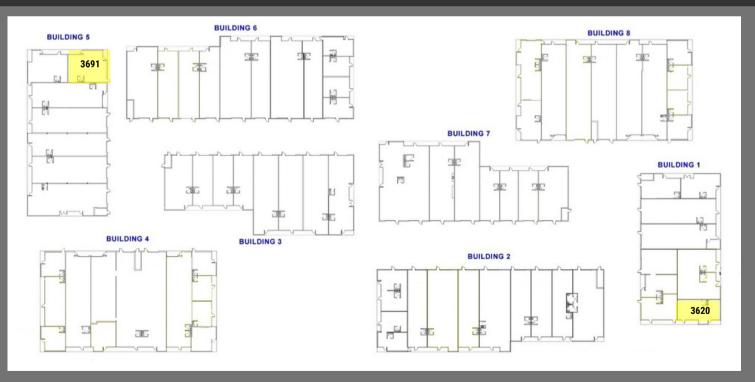

#### PROPERTY INFORMATION

- Suite B1-3620: 1,117 SF
- Suite B5-3691: 1,298 SF
- Tenant Improvements Available
- Signage Available
- Monitored Security Surveillance System
- Only 5 Minutes to SLC International Airport
- Quick Access to I-215, I-80 & Bangerter Hwy

## **Building 1**

• Suite 3620: 1,117 SF

## **Building 5**

• Suite 3691: 1,298 SF

This information is given with the understanding that all negotiations and/or real estate activity related to the property described above shall be conducted through this cRc Nationwide office. The above information while not guaranteed, was obtained from sources we believe to be reliable.