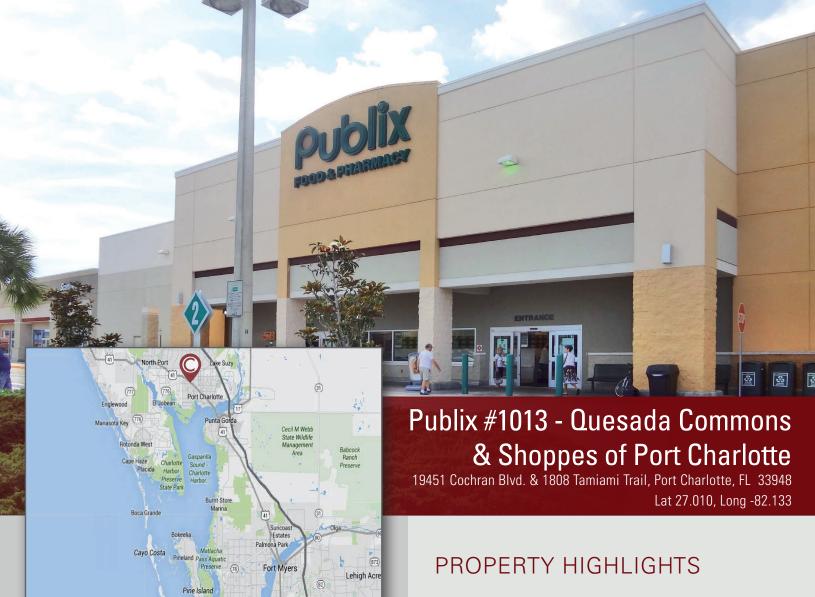

## Publix #1013 - Quesada Commons & Shoppes of Port Charlotte 19451 Cochran Blvd. & 1808 Tamiami Trail, Port Charlotte, FL 33948

Lat 27.010, Long -82.133

Cape Coral

- Publix Anchored
- Ideally located at the heavily traveled well established retail intersection of Cochran Blvd and Tamiami Trail (US Hwy 41), just south of Port Charlotte Town Center Mall.
- Restaurants include Panera Bread, Moe's Southwest Grill and Jersey Mike's Subs.
- Traffic Count (2019): 58,500 CPD