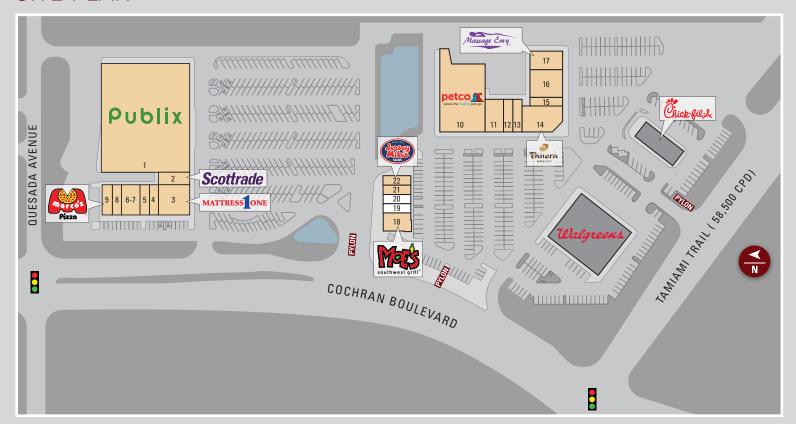

## SITE PLAN

| STE | TENANT                             | SIZE   |
|-----|------------------------------------|--------|
| JIL | ILIVAINI                           | SIZE   |
| 1   | Publix                             | 44,841 |
| 2   | Scottrade                          | 1,636  |
| 3   | Mattress One                       | 4,293  |
| 4   | First Choice Haircutters           | 1,286  |
| 5   | Happy Family Chinese<br>Restaurant | 1,340  |
| 6-7 | Essence Nail Spa                   | 2,680  |
| 8   | Florida Medical Hearing Centers    | 1,340  |

| 9  | Marco's Pizza          | 1,474  |
|----|------------------------|--------|
| 10 | Petco                  | 15,257 |
| 11 | Maycom Communications  | 2,800  |
| 12 | Remax Palm Realty      | 1,400  |
| 13 | Tan Usa Port Charlotte | 1,400  |
| 14 | Panera Bread           | 4,554  |
| 15 | More Space             | 1,400  |
| 16 | Remax Palm Realty      | 4,200  |
| 17 | Massage Envy           | 2,800  |
|    |                        |        |

| 18    | Moe's Southwest Grill    | 2,400  |
|-------|--------------------------|--------|
| 19    | AVAILABLE                | 1,200  |
| 20    | AVAILABLE                | 1,200  |
| 21    | Advance Nails Hair & Spa | 1,200  |
| 22    | Jersey Mike's Subs       | 1,200  |
| TOTAL |                          | 99,901 |
|       |                          |        |