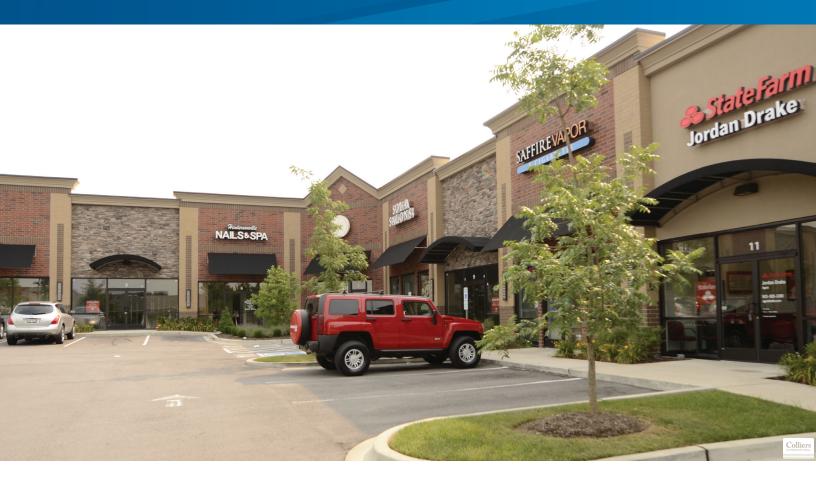

## Maple Corner Shoppes

208 INDIAN LAKE BLVD., HENDERSONVILLE, TN 37075

## Site Features

> Suite 5: 1,188 SF> Suite 11: 1,200 SF> Suite 12: 1,200 SF

> Traffic count: +17,700 VPD> Easy access to traffic light

> Located in the vibrant Indian Lake Retail District

Lease Rate: \$27.00/SF + \$4.33/SF NNN