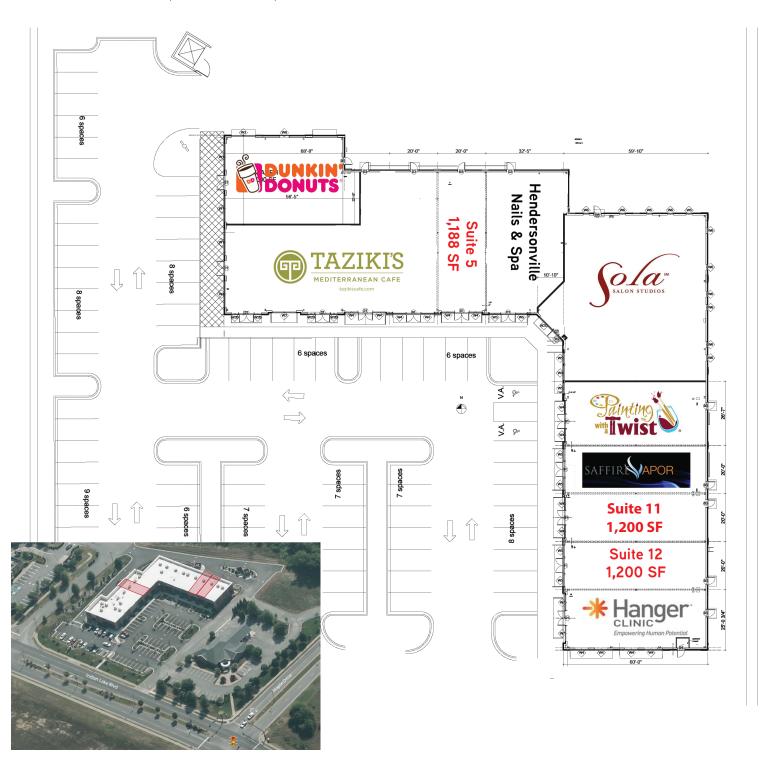

## Maple Corner Shoppes > Floor Plan

208 Indian Lake Blvd., Hendersonville, TN 37075

The information contained herein has been given to us by the owner of the property or other sources we deem reliable. We have no reason to doubt its accuracy, but we do not guarantee it. All information should be verified prior to purchase or lease.

## Site Features

> Suite 5: 1,188 SF> Suite 11: 1,200 SF> Suite 12: 1,200 SF

> Traffic count: +17,700 VPD> Easy access to traffic light

> Located in the vibrant Indian Lake Retail District

Lease Rate: \$27.00/SF + \$4.33/SF NNN