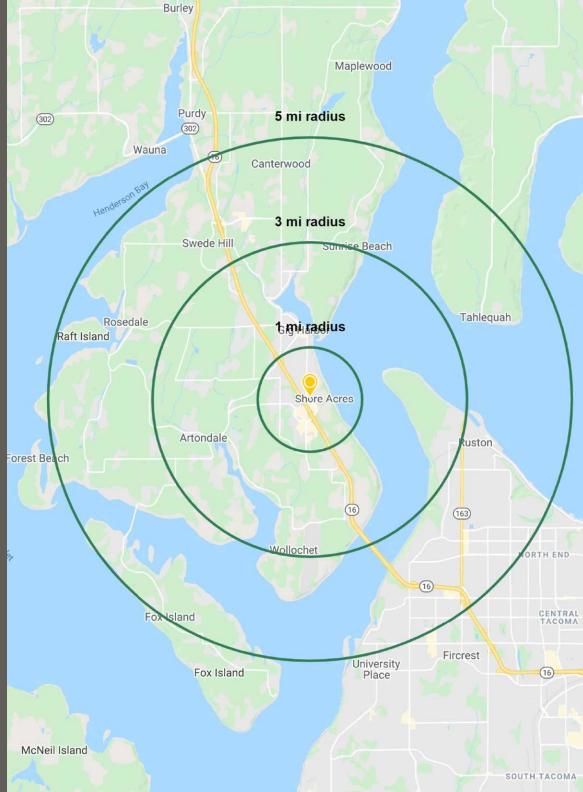

#### DEMOGRAPHICS

#### POPULATION

| Mile 1 | Mile 3 | Mile 5 |  |  |
|--------|--------|--------|--|--|
| 6,164  | 25,925 | 87,343 |  |  |

#### AVERAGE HH INCOME

| Mile 1    | Mile 3    | Mile 5    |  |  |
|-----------|-----------|-----------|--|--|
| \$108,484 | \$124,961 | \$125,468 |  |  |

### DAYTIME POPULATION

Map data ©2020 Go

| Mile 1 | Mile 3 | Mile 5 |  |  |
|--------|--------|--------|--|--|
| 8,442  | 24,476 | 62,101 |  |  |

| Suite     | SF    | Tenant                                | Rate             | Suite     | SF     | Tenant                            | Rate             |
|-----------|-------|---------------------------------------|------------------|-----------|--------|-----------------------------------|------------------|
| A-101     | 1,406 | Gig Harbor MMA                        | Leased           | B-104     | 1,346  | 5th Wave Mobile Technologies, Inc | Leased           |
| A-102     | 1,346 | Soundview Property Management         | Leased           | B-201-202 | 2,500  | Infinity Real Estate              | Leased           |
| A-103     | 1,346 | AVAILABLE                             | \$19.00 PSF, NNN | B-203-204 | 2,500  | Ticor Title                       | Leased           |
| A-104     | 1,383 | Peninsula School District             | Leased           | C-101-102 | 2,752  | PosData                           | Leased           |
| A-201-202 | 2,500 | Rainier Title                         | Leased           | C-103-104 | 2,752  | AVAILABLE                         | \$19.00 PSF, NNN |
| A-203     | 1,067 | Soundview Barbers                     | Leased           | C-201-202 | 2,500  | Aegis Land Title Group            | Leased           |
| A-204     | 1,406 | AVAILABLE                             | \$24.00 PSF, NNN | C-203     | 1,050  | Lease Pending                     | \$24.00 PSF, NNN |
| B-101     | 1,448 | Larson Allstate Financial & Insurance | Leased           | C-204     | 1,383  | Kitsap Audiology                  | Leased           |
| B-102     | 1,346 | AVAILABLE                             | \$19.00 PSF, NNN | E-101     | 7,000  | Peninsula School District         | Leased           |
| B-103     | 1,346 | Gold Financial Services               | Leased           | E-102-103 | 13,000 | Lease Pending                     | \$16.00 PSF, NNN |