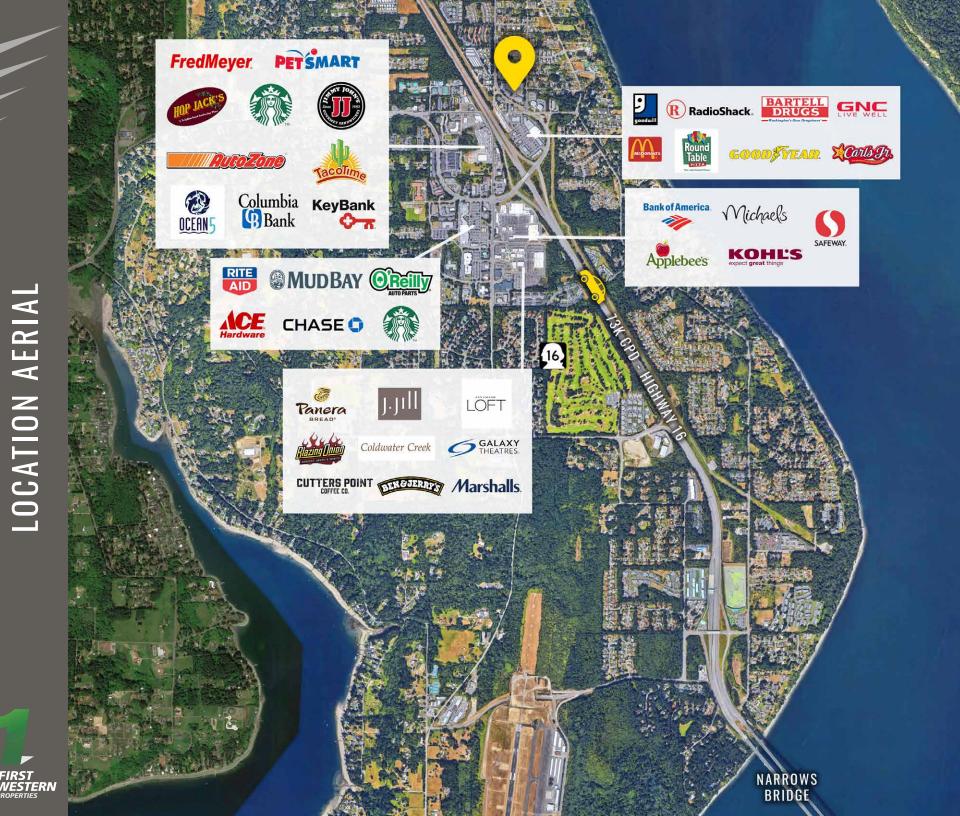

## 1,050± SF - 13,000± SF OPTIONS AVAILABLE \$16.00 - \$24.00 PLUS NNN (EST. \$5.10/SF)

- 13,000  $\pm$  SF flex space option available
- Great access to Highway 16 and major retail centers
- Ample parking
- Strong growth within surrounding community