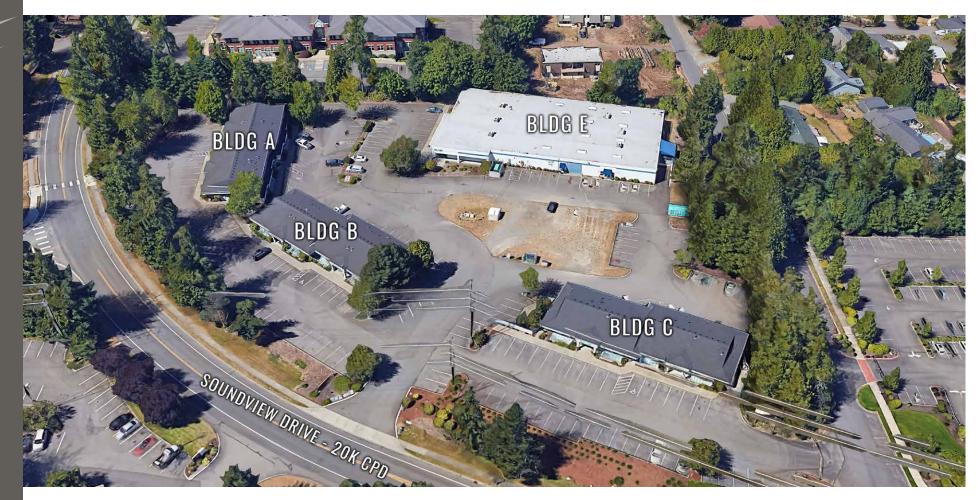

Lisa Tallman | Jamie Firth

First Western Properties—Tacoma Inc. | 253.472.0404 6402 Tacoma Mall Blvd, Tacoma, WA 98409 | fwp-inc.com **SOUNDVIEW PARK** is an institutional-quality office park in Gig Harbor, WA. It entails 3 office-retail buildings and 1 flex-office building.

#### 5775 SOUNDVIEW DRIVE:

### DAYTIME POPULATION

Map data ©2020 Go

| Mile 1 | Mile 3 | Mile 5 |  |  |
|--------|--------|--------|--|--|
| 8,442  | 24,476 | 62,101 |  |  |

| Suite     | SF    | Tenant                                | Rate             | Suite     | SF     | Tenant                            | Rate             |
|-----------|-------|---------------------------------------|------------------|-----------|--------|-----------------------------------|------------------|
| A-101     | 1,406 | Gig Harbor MMA                        | Leased           | B-104     | 1,346  | 5th Wave Mobile Technologies, Inc | Leased           |
| A-102     | 1,346 | Soundview Property Management         | Leased           | B-201-202 | 2,500  | Infinity Real Estate              | Leased           |
| A-103     | 1,346 | AVAILABLE                             | \$19.00 PSF, NNN | B-203-204 | 2,500  | Ticor Title                       | Leased           |
| A-104     | 1,383 | Peninsula School District             | Leased           | C-101-102 | 2,752  | PosData                           | Leased           |
| A-201-202 | 2,500 | Rainier Title                         | Leased           | C-103-104 | 2,752  | AVAILABLE                         | \$19.00 PSF, NNN |
| A-203     | 1,067 | Soundview Barbers                     | Leased           | C-201-202 | 2,500  | Aegis Land Title Group            | Leased           |
| A-204     | 1,406 | AVAILABLE                             | \$24.00 PSF, NNN | C-203     | 1,050  | Lease Pending                     | \$24.00 PSF, NNN |
| B-101     | 1,448 | Larson Allstate Financial & Insurance | Leased           | C-204     | 1,383  | Kitsap Audiology                  | Leased           |
| B-102     | 1,346 | AVAILABLE                             | \$19.00 PSF, NNN | E-101     | 7,000  | Peninsula School District         | Leased           |
| B-103     | 1,346 | Gold Financial Services               | Leased           | E-102-103 | 13,000 | Lease Pending                     | \$16.00 PSF, NNN |