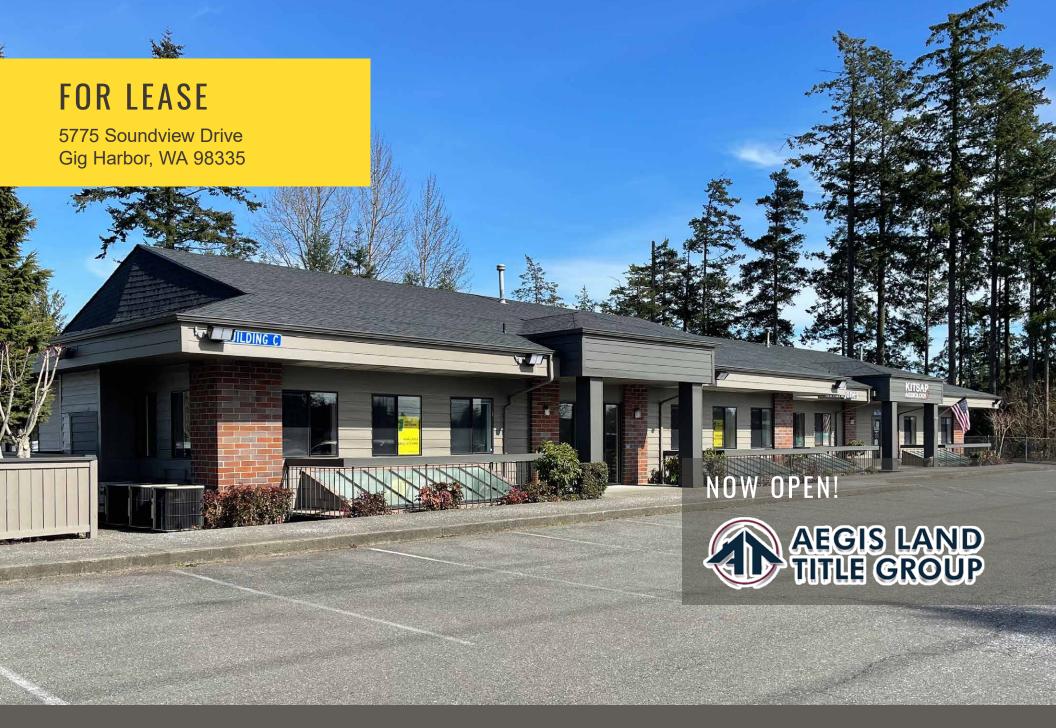

Lisa Tallman | Jamie Firth

First Western Properties—Tacoma Inc. | 253.472.0404 6402 Tacoma Mall Blvd, Tacoma, WA 98409 | fwp-inc.com **SOUNDVIEW PARK** is an institutional-quality office park in Gig Harbor, WA. It entails 3 office-retail buildings and 1 flex-office building.

#### 5775 SOUNDVIEW DRIVE:

## 1,050± SF - 13,000± SF OPTIONS AVAILABLE \$16.00 - \$24.00 PLUS NNN (EST. \$5.10/SF)

- 13,000  $\pm$  SF flex space option available
- Great access to Highway 16 and major retail centers
- Ample parking
- Strong growth within surrounding community