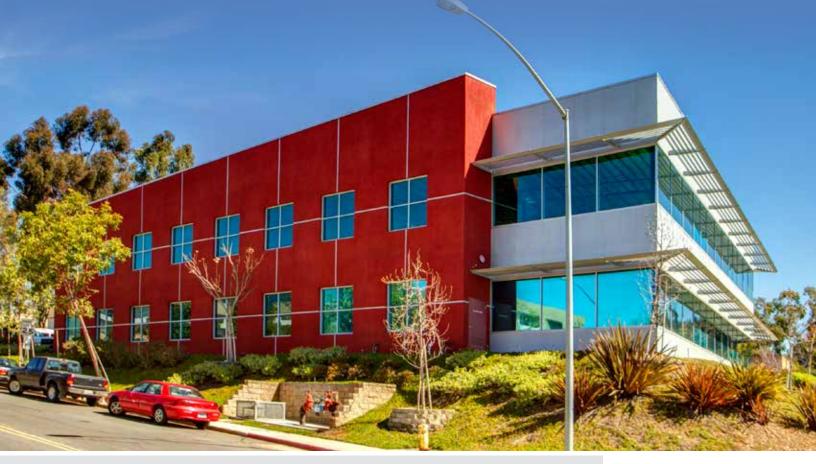

# **Scripps Lake Office Plaza**

#### **PLAZA LOCATION**

REAL ESTATE SERVICES

Voit

Scripps Lake Office Plaza is located in Scripps Ranch, just northeast of San Diego. This building stands prominently at the corner of Scripps Lake Drive and Treena Street.

#### **PLAZA DESCRIPTION**

Scripps Lake Office Plaza features dramatic angled geometry and a striking use of bold color, and stands prominently at the corner of Scripps Lake Drive and Treena Street in Northeast San Diego. The two story office project provides approximately 13,628 SF of office space, and the development includes approximately 31,000 SF of site area to support the office, including 45 parking spaces, landscaping, and site and accent lighting. The design features a 2,500 SF landscaped entry courtyard with eastern exposure serving as the front door to the office suites.