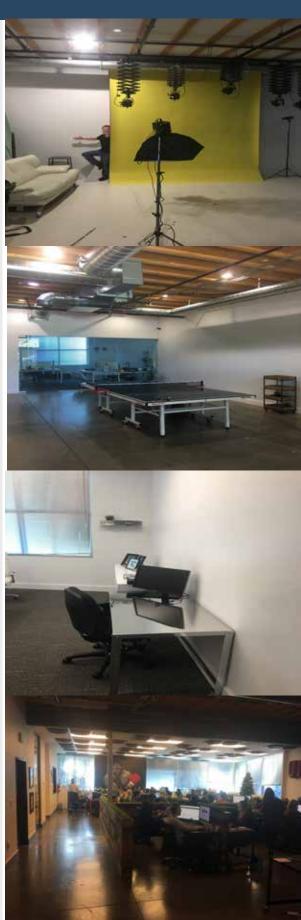

### **PROPERTY DETAILS**

- · An approximately 13,628 SF Class "A" creative office building
- ±3,627 RSF (Divisible); Available now
- Modern architecture
- · Prominent building location at the center of Scripps Lake Drive and Treena Street
- On-site showers
- Close proximity to multiple restaurants, retail centers, fitness centers and Mira Mesa Market Center (500,000 SF)

#### **PLAZA DESCRIPTION**

Scripps Lake Office Plaza features dramatic angled geometry and a striking use of bold color, and stands prominently at the corner of Scripps Lake Drive and Treena Street in Northeast San Diego. The two story office project provides approximately 13,628 SF of office space, and the development includes approximately 31,000 SF of site area to support the office, including 45 parking spaces, landscaping, and site and accent lighting. The design features a 2,500 SF landscaped entry courtyard with eastern exposure serving as the front door to the office suites.