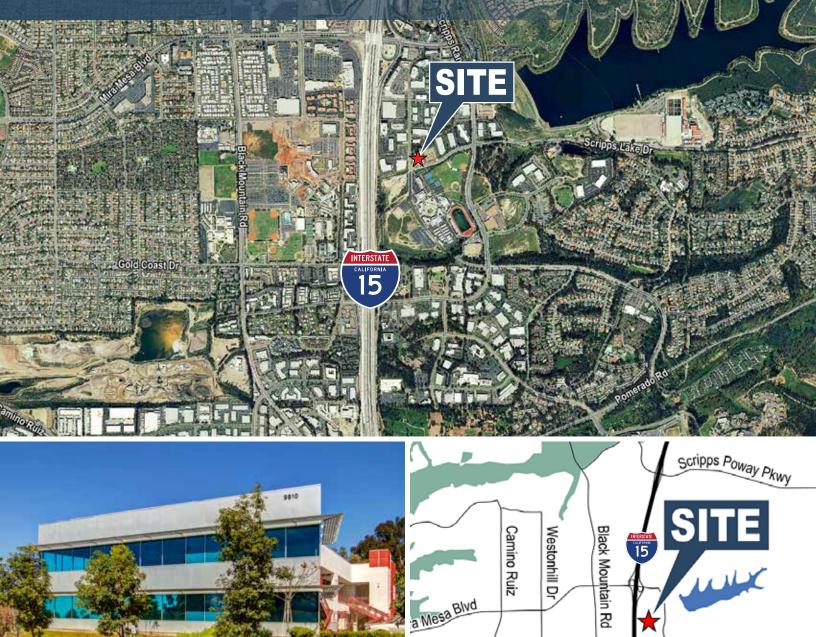

#### **PLAZA LOCATION**

REAL ESTATE SERVICES

Voit

Scripps Lake Office Plaza is located in Scripps Ranch, just northeast of San Diego. This building stands prominently at the corner of Scripps Lake Drive and Treena Street.

#### **PLAZA DESCRIPTION**

Scripps Lake Office Plaza features dramatic angled geometry and a striking use of bold color, and stands prominently at the corner of Scripps Lake Drive and Treena Street in Northeast San Diego. The two story office project provides approximately 13,628 SF of office space, and the development includes approximately 31,000 SF of site area to support the office, including 45 parking spaces, landscaping, and site and accent lighting. The design features a 2,500 SF landscaped entry courtyard with eastern exposure serving as the front door to the office suites.

### 9810 Scripps Lake Drive | San Diego, CA