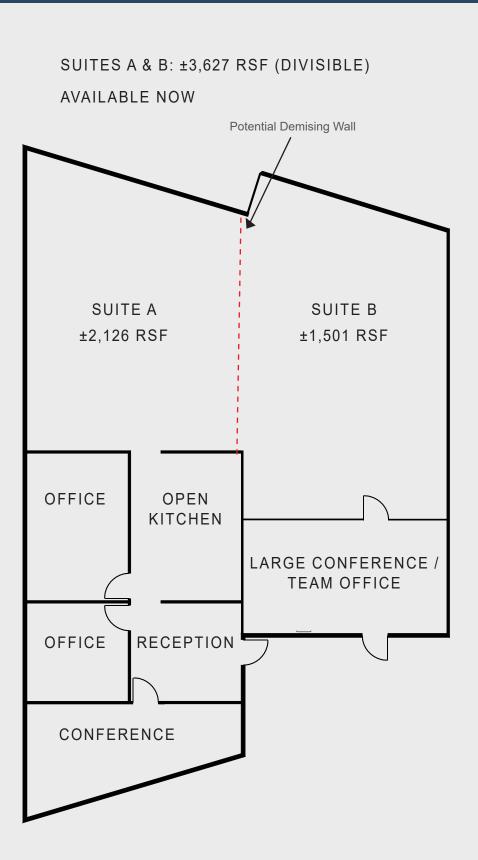

# Scripps Lake Office Plaza ±3,627 RSF Available (Divisible)

9810 Scripps Lake Drive, San Diego, CA 92131

### **PROPERTY DETAILS**

- · An approximately 13,628 SF Class "A" creative office building
- ±3,627 RSF (Divisible); Available now
- Modern architecture
- · Prominent building location at the center of Scripps Lake Drive and Treena Street
- On-site showers
- Close proximity to multiple restaurants, retail centers, fitness centers and Mira Mesa Market Center (500,000 SF)