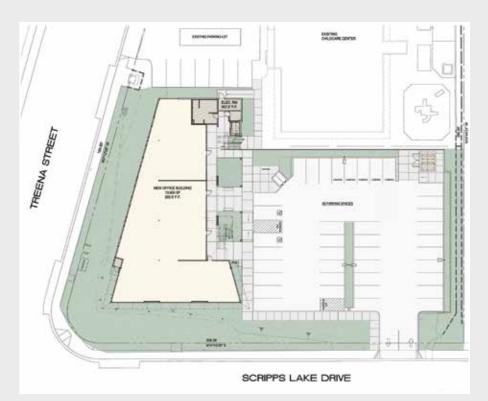

TE SERVICES

Voit

Scripps Lake Office Plaza is located in Scripps Ranch, just northeast of San Diego. This building stands prominently at the corner of Scripps Lake Drive and Treena Street.

#### **PLAZA DESCRIPTION**

Scripps Lake Office Plaza features dramatic angled geometry and a striking use of bold color, and stands prominently at the corner of Scripps Lake Drive and Treena Street in Northeast San Diego. The two story office project provides approximately 13,628 SF of office space, and the development includes approximately 31,000 SF of site area to support the office, including 45 parking spaces, landscaping, and site and accent lighting. The design features a 2,500 SF landscaped entry courtyard with eastern exposure serving as the front door to the office suites.

#### SITE PLAN





### 9810 Scripps Lake Drive | San Diego, CA





## **For Lease**

# Scripps Lake Office Plaza

9810 Scripps Lake Drive | San Diego, CA



#### BRANDON KEITH 858.458.3326 Lic. #01177792 bkeith@voitco.com

### RYAN BRACKER

858.458.3355 Lic. #01353870 rbracker@voitco.com

4180 La Jolla Village Drive, Suite 100, La Jolla, CA 92037 858.453.0505 | 858.408.3976 Fax | Lic #01333376 | www.voitco.com

Licensed as a Real Estate Broker and Salesperson by the CA Bur of Real Estate. The information contained herein has been obtained from sources we deem reliable. While we have no reason to doubt its accuracy, we do not guarantee it. ©2014 Voit Real Estate Services, Inc. All Rights Reserved. Real People. Real Solutions.<sup>®</sup> is a registered trademark of Voit Real Estate Services.



NO Rd