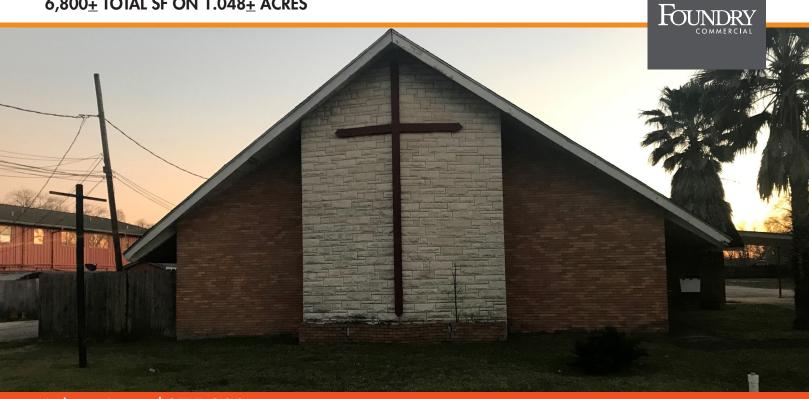

6,800± TOTAL SF ON 1.048± ACRES

## Asking Price \$375,000

#### 912 PERLA ROAD- PASADENA, TX 77502

#### **PROPERTY FEATURES**

- $6,800 \pm Total SF$
- 1.048 ± Acres
- 2 Buildings
- Paved Parking 24± Spots
- Fellowship Hall
- Education/Multipurpose Rooms
- Administrative/Staff Office Spaces
- Zoned as Single Family Residential