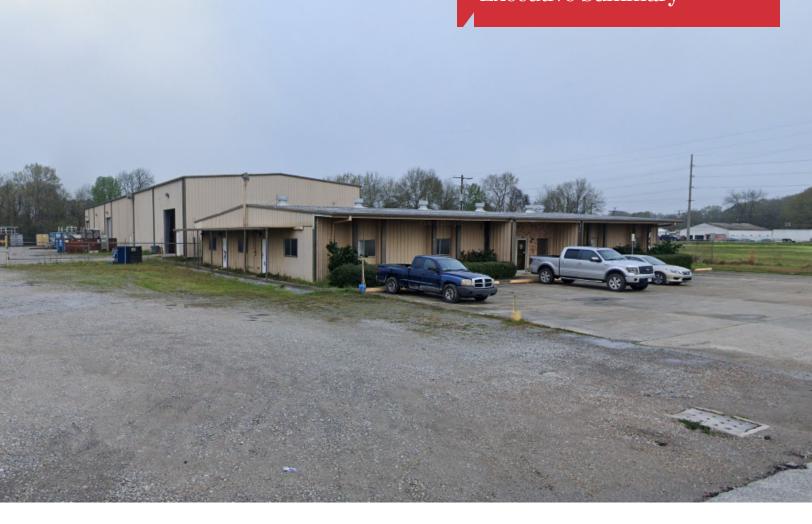

### **Executive Summary**

| SALE PRICE:    | \$899,000                     |
|----------------|-------------------------------|
| LOT SIZE:      | 2.454 Acres                   |
| BUILDING SIZE: | 26,050 SF                     |
| ZONING:        | Light Industrial              |
| CRANES:        | 1 - 5 Ton<br>1 - 10 Ton       |
| HOOK HEIGHT:   | 18' (10 Ton)<br>12.5' (5 Ton) |
| EAVE HEIGHT:   | 25' and 19'                   |

### **Property Overview**

The subject property for sale is an industrial office-warehouse building situated on approximately 2.5 acres. The office portion spans approximately 6,000 square feet and consists of a reception/waiting area, 10 offices, conference room, training room, IT and copy room, full kitchen, and 3 restrooms. The shop area makes up approximately 12,140 SF and contains office, a restroom, air conditioned storage area and 7 overhead doors. The shop has tall ceilings with 19-25' eaves, two levels, a 5-ton and 10 ton-crane with varying hook heights. This property has a paved parking lot in the front and a fully fenced yard, 1.25 acres of which is stabilized