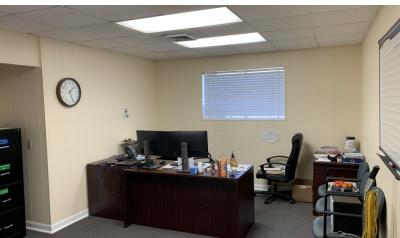

### **Property Overview**

The subject property for sale is an industrial office-warehouse building situated on approximately 2.5 acres. The office portion spans approximately 6,000 square feet and consists of a reception/waiting area, 10 offices, conference room, training room, IT and copy room, full kitchen, and 3 restrooms. The shop area makes up approximately 12,140 SF and contains office, a restroom, air conditioned storage area and 7 overhead doors. The shop has tall ceilings with 19-25' eaves, two levels, a 5-ton and 10 ton-crane with varying hook heights. This property has a paved parking lot in the front and a fully fenced yard, 1.25 acres of which is stabilized

## Additional Photos

6 Degaulle Square Lafayette, LA 70508 337 233 9541 tel

latterblum.com

6 Degaulle Square Lafayette, LA 70508 337 233 9541 tel