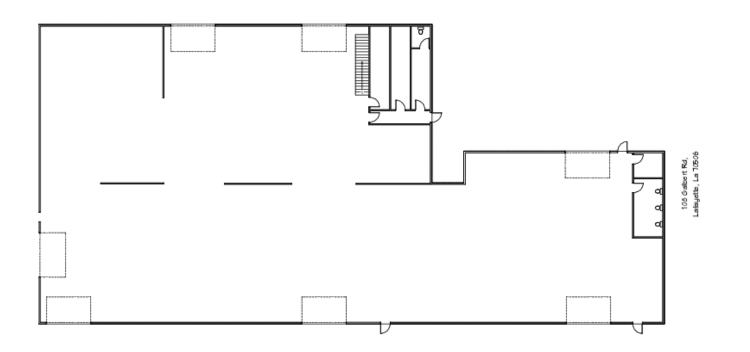

### Floor Plan

### Warehouse / Shop Area

For illustration purposes only, not to scale

### **Property Overview**

The subject property for sale is an industrial office-warehouse building situated on approximately 2.5 acres. The office portion spans approximately 6,000 square feet and consists of a reception/waiting area, 10 offices, conference room, training room, IT and copy room, full kitchen, and 3 restrooms. The shop area makes up approximately 12,140 SF and contains office, a restroom, air conditioned storage area and 7 overhead doors. The shop has tall ceilings with 19-25' eaves, two levels, a 5-ton and 10 ton-crane with varying hook heights. This property has a paved parking lot in the front and a fully fenced yard, 1.25 acres of which is stabilized