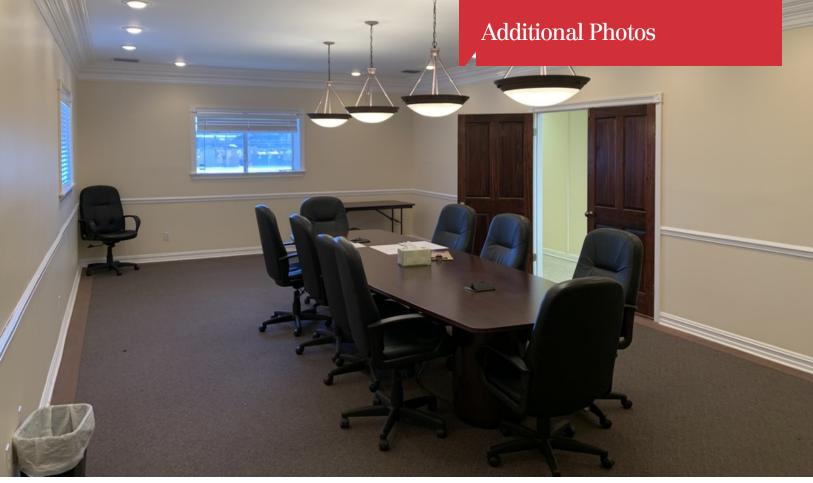

### **Property Overview**

The subject property for sale is an industrial office-warehouse building situated on approximately 2.5 acres. The office portion spans approximately 6,000 square feet and consists of a reception/waiting area, 10 offices, conference room, training room, IT and copy room, full kitchen, and 3 restrooms. The shop area makes up approximately 12,140 SF and contains office, a restroom, air conditioned storage area and 7 overhead doors. The shop has tall ceilings with 19-25' eaves, two levels, a 5-ton and 10 ton-crane with varying hook heights. This property has a paved parking lot in the front and a fully fenced yard, 1.25 acres of which is stabilized

## Additional Photos

6 Degaulle Square Lafayette, LA 70508 337 233 9541 tel

latterblum.com

6 Degaulle Square Lafayette, LA 70508 337 233 9541 tel