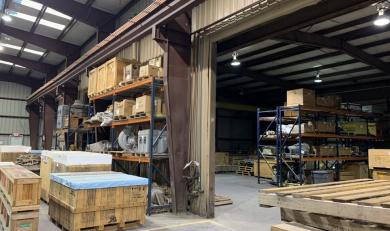

### **Property Overview**

The subject property for sale is an industrial office-warehouse building situated on approximately 2.5 acres. The office portion spans approximately 6,000 square feet and consists of a reception/waiting area, 10 offices, conference room, training room, IT and copy room, full kitchen, and 3 restrooms. The shop area makes up approximately 12,140 SF and contains office, a restroom, air conditioned storage area and 7 overhead doors. The shop has tall ceilings with 19-25' eaves, two levels, a 5-ton and 10 ton-crane with varying hook heights. This property has a paved parking lot in the front and a fully fenced yard, 1.25 acres of which is stabilized

## Additional Photos

6 Degaulle Square Lafayette, LA 70508 337 233 9541 tel

latterblum.com

6 Degaulle Square Lafayette, LA 70508 337 233 9541 tel