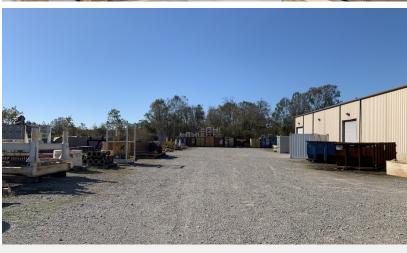

### **Property Overview**

The subject property for sale is an industrial office-warehouse building situated on approximately 2.5 acres. The office portion spans approximately 6,000 square feet and consists of a reception/waiting area, 10 offices, conference room, training room, IT and copy room, full kitchen, and 3 restrooms. The shop area makes up approximately 12,140 SF and contains office, a restroom, air conditioned storage area and 7 overhead doors. The shop has tall ceilings with 19-25' eaves, two levels, a 5-ton and 10 ton-crane with varying hook heights. This property has a paved parking lot in the front and a fully fenced yard, 1.25 acres of which is stabilized

## Additional Photos

6 Degaulle Square Lafayette, LA 70508 337 233 9541 tel

latterblum.com

6 Degaulle Square Lafayette, LA 70508 337 233 9541 tel