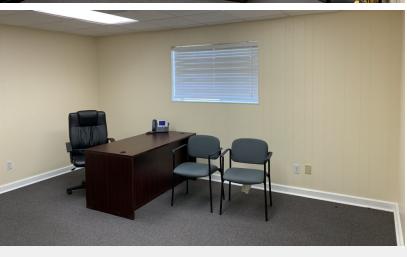

### **Property Overview**

The subject property for sale is an industrial office-warehouse building situated on approximately 2.5 acres. The office portion spans approximately 6,000 square feet and consists of a reception/waiting area, 10 offices, conference room, training room, IT and copy room, full kitchen, and 3 restrooms. The shop area makes up approximately 12,140 SF and contains office, a restroom, air conditioned storage area and 7 overhead doors. The shop has tall ceilings with 19-25' eaves, two levels, a 5-ton and 10 ton-crane with varying hook heights. This property has a paved parking lot in the front and a fully fenced yard, 1.25 acres of which is stabilized

## Additional Photos

6 Degaulle Square Lafayette, LA 70508 337 233 9541 tel

latterblum.com

6 Degaulle Square Lafayette, LA 70508 337 233 9541 tel