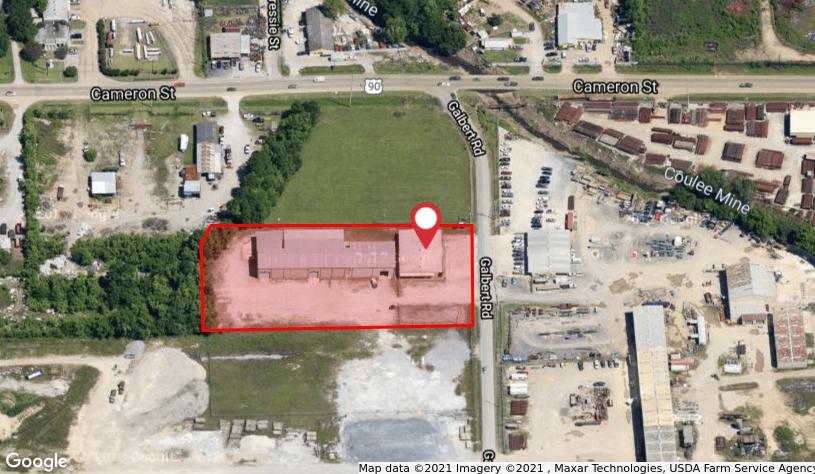

## 108 Galbert

108 Galbert Rd, Lafayette, Louisiana 70506

#### **Location Overview**

The subject is located on Galbert Rd near Cameron St, and just south of I-10. This location is great for servicing a customer base along I-10, north on I-49 and interior to Lafayette.