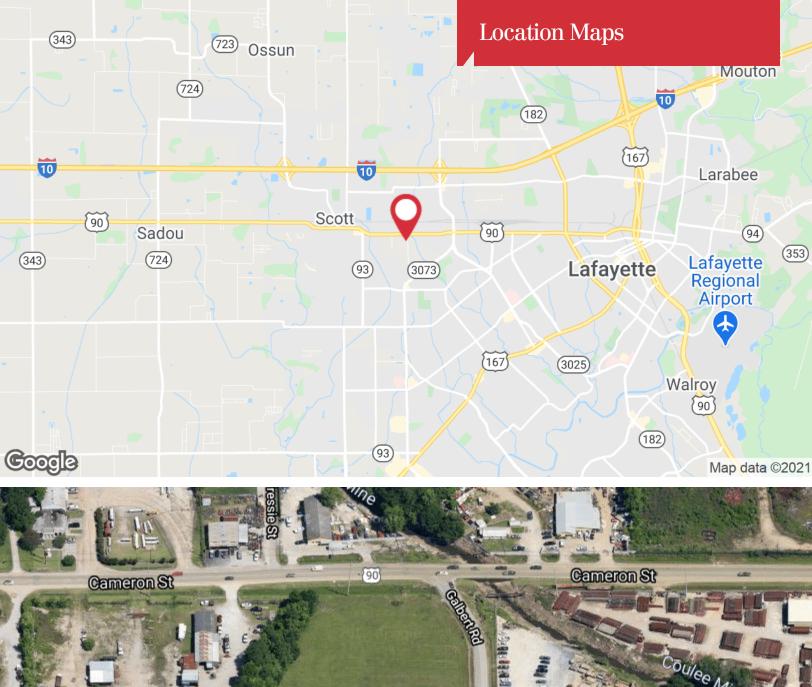

#### **Location Overview**

The subject is located on Galbert Rd near Cameron St, and just south of I-10. This location is great for servicing a customer base along I-10, north on I-49 and interior to Lafayette.