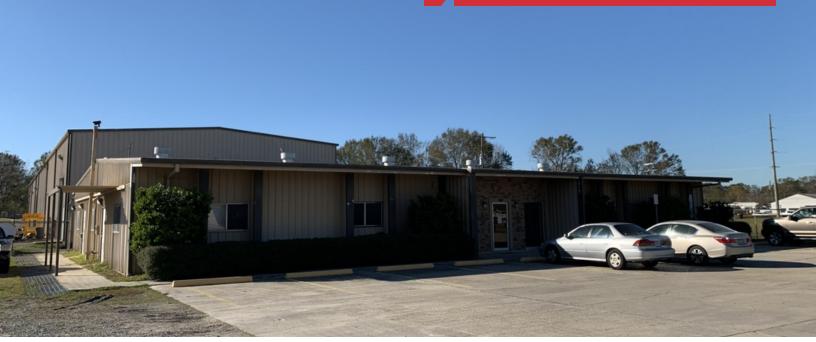

## 108 Galbert

108 Galbert Rd, Lafayette, Louisiana 70506

### **Property Highlights**

- ±24,985 Total SF
- · 2.5 Acres, 1.25 stabalized
- 10 Offices
- · Conference and Training Room
- IT and Copy Room
- 2 Cranes

### **Property Overview**

The subject property for sale is an industrial office-warehouse building situated on approximately 2.5 acres. The office portion spans approximately 6,000 square feet and consists of a reception/waiting area, 10 offices, conference room, training room, IT and copy room, full kitchen, and 3 restrooms. The shop area makes up approximately 12,140 SF and contains office, a restroom, air conditioned storage area and 7 overhead doors. The shop has tall ceilings with 19-25' eaves, two levels, a 5-ton and 10 ton-crane with varying hook heights. This property has a paved parking lot in the front and a fully fenced yard, 1.25 acres of which is stabilized