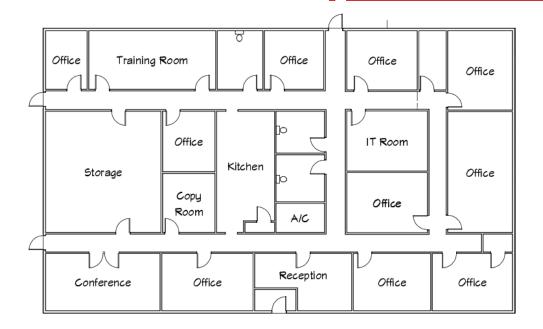

### Floor Plan

#### Office Area

For illustration purposes only, not to scale

### **Property Overview**

The subject property for sale is an industrial office-warehouse building situated on approximately 2.5 acres. The office portion spans approximately 6,000 square feet and consists of a reception/waiting area, 10 offices, conference room, training room, IT and copy room, full kitchen, and 3 restrooms. The shop area makes up approximately 12,140 SF and contains office, a restroom, air conditioned storage area and 7 overhead doors. The shop has tall ceilings with 19-25' eaves, two levels, a 5-ton and 10 ton-crane with varying hook heights. This property has a paved parking lot in the front and a fully fenced yard, 1.25 acres of which is stabilized