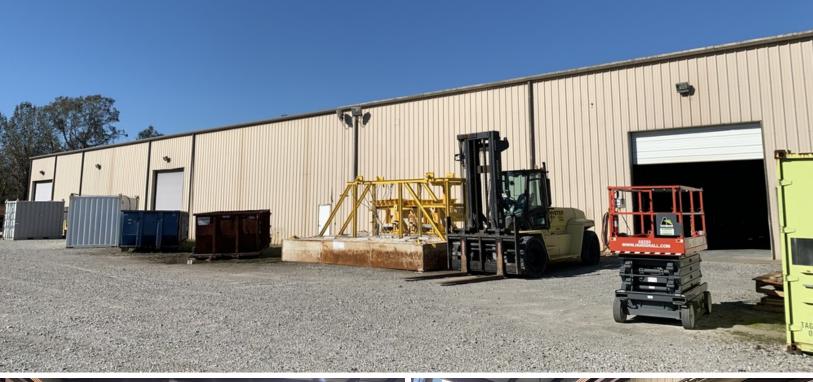

### **Property Overview**

The subject property for sale is an industrial office-warehouse building situated on approximately 2.5 acres. The office portion spans approximately 6,000 square feet and consists of a reception/waiting area, 10 offices, conference room, training room, IT and copy room, full kitchen, and 3 restrooms. The shop area makes up approximately 12,140 SF and contains office, a restroom, air conditioned storage area and 7 overhead doors. The shop has tall ceilings with 19-25' eaves, two levels, a 5-ton and 10 ton-crane with varying hook heights. This property has a paved parking lot in the front and a fully fenced yard, 1.25 acres of which is stabilized

## Additional Photos

6 Degaulle Square Lafayette, LA 70508 337 233 9541 tel

latterblum.com

6 Degaulle Square Lafayette, LA 70508 337 233 9541 tel