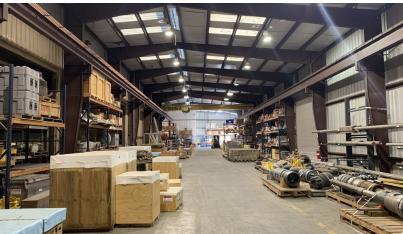

### **Property Overview**

The subject property for sale is an industrial office-warehouse building situated on approximately 2.5 acres. The office portion spans approximately 6,000 square feet and consists of a reception/waiting area, 10 offices, conference room, training room, IT and copy room, full kitchen, and 3 restrooms. The shop area makes up approximately 12,140 SF and contains office, a restroom, air conditioned storage area and 7 overhead doors. The shop has tall ceilings with 19-25' eaves, two levels, a 5-ton and 10 ton-crane with varying hook heights. This property has a paved parking lot in the front and a fully fenced yard, 1.25 acres of which is stabilized

## Additional Photos

6 Degaulle Square Lafayette, LA 70508 337 233 9541 tel

latterblum.com

6 Degaulle Square Lafayette, LA 70508 337 233 9541 tel