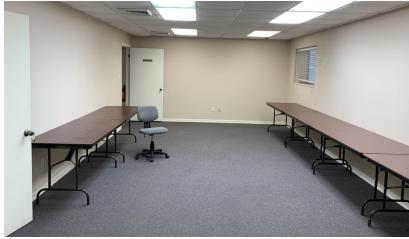

### **Property Overview**

The subject property for sale is an industrial office-warehouse building situated on approximately 2.5 acres. The office portion spans approximately 6,000 square feet and consists of a reception/waiting area, 10 offices, conference room, training room, IT and copy room, full kitchen, and 3 restrooms. The shop area makes up approximately 12,140 SF and contains office, a restroom, air conditioned storage area and 7 overhead doors. The shop has tall ceilings with 19-25' eaves, two levels, a 5-ton and 10 ton-crane with varying hook heights. This property has a paved parking lot in the front and a fully fenced yard, 1.25 acres of which is stabilized

## Additional Photos

6 Degaulle Square Lafayette, LA 70508 337 233 9541 tel

latterblum.com

6 Degaulle Square Lafayette, LA 70508 337 233 9541 tel