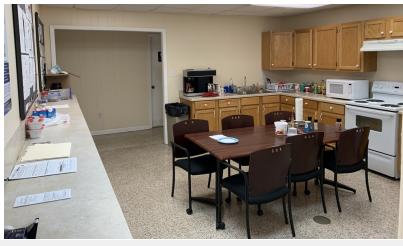

### **Property Overview**

The subject property for sale is an industrial office-warehouse building situated on approximately 2.5 acres. The office portion spans approximately 6,000 square feet and consists of a reception/waiting area, 10 offices, conference room, training room, IT and copy room, full kitchen, and 3 restrooms. The shop area makes up approximately 12,140 SF and contains office, a restroom, air conditioned storage area and 7 overhead doors. The shop has tall ceilings with 19-25' eaves, two levels, a 5-ton and 10 ton-crane with varying hook heights. This property has a paved parking lot in the front and a fully fenced yard, 1.25 acres of which is stabilized

## Additional Photos

6 Degaulle Square Lafayette, LA 70508 337 233 9541 tel

latterblum.com

6 Degaulle Square Lafayette, LA 70508 337 233 9541 tel