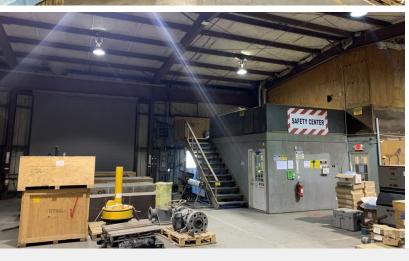

### **Property Overview**

The subject property for sale is an industrial office-warehouse building situated on approximately 2.5 acres. The office portion spans approximately 6,000 square feet and consists of a reception/waiting area, 10 offices, conference room, training room, IT and copy room, full kitchen, and 3 restrooms. The shop area makes up approximately 12,140 SF and contains office, a restroom, air conditioned storage area and 7 overhead doors. The shop has tall ceilings with 19-25' eaves, two levels, a 5-ton and 10 ton-crane with varying hook heights. This property has a paved parking lot in the front and a fully fenced yard, 1.25 acres of which is stabilized

## Additional Photos

6 Degaulle Square Lafayette, LA 70508 337 233 9541 tel

latterblum.com

6 Degaulle Square Lafayette, LA 70508 337 233 9541 tel