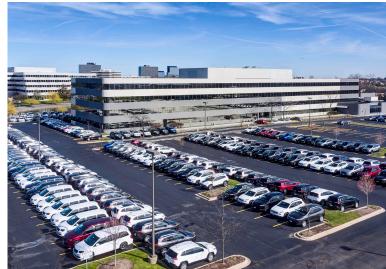

Great office headquarters building located in the Woodfield Lake Office Campus. Under new ownership with recent renovations to include new exterior paint, lobby, parking lot, landscaping, hallways, restrooms, office build-outs and data lines. Flexible suites range from 800 - 200,000 square feet.

- Completely renovated office building
- Large private balconies
- 4/1,000 parking ratio
- Park-like setting on 8.5 acre lake with 1.5 mile jogging trail

- Located west of I-290 and Route 53
- Updated Lobby/Washrooms/ Common Areas
- Walking distance to restaurants, fitness, shopping and entertainment
- 50k SF large efficient floor plates