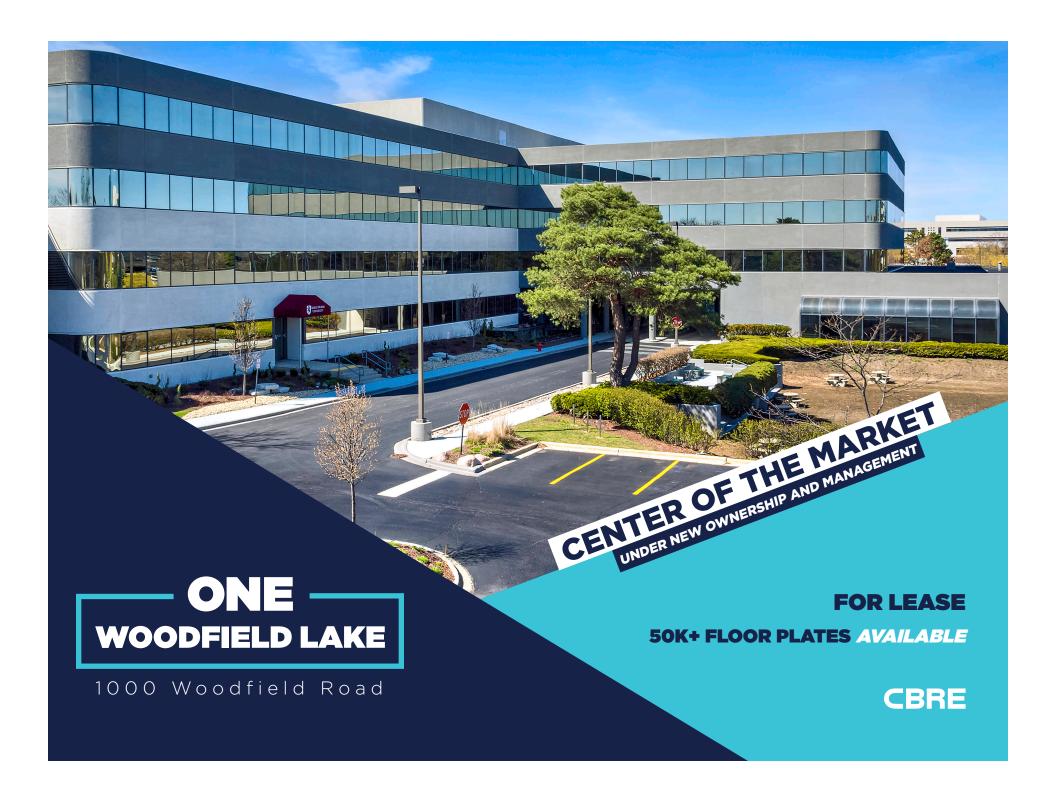

Great office headquarters building located in the Woodfield Lake Office Campus. Under new ownership with recent renovations to include new exterior paint, lobby, parking lot, landscaping, hallways, restrooms, office build-outs and data lines. Flexible suites range from 800 - 200,000 square feet.

- Completely renovated office building
- Large private balconies
- 4/1,000 parking ratio
- Park-like setting on 8.5 acre lake with 1.5 mile jogging trail

- Located west of I-290 and Route 53
- Updated Lobby/Washrooms/ Common Areas
- Walking distance to restaurants, fitness, shopping and entertainment
- 50k SF large efficient floor plates