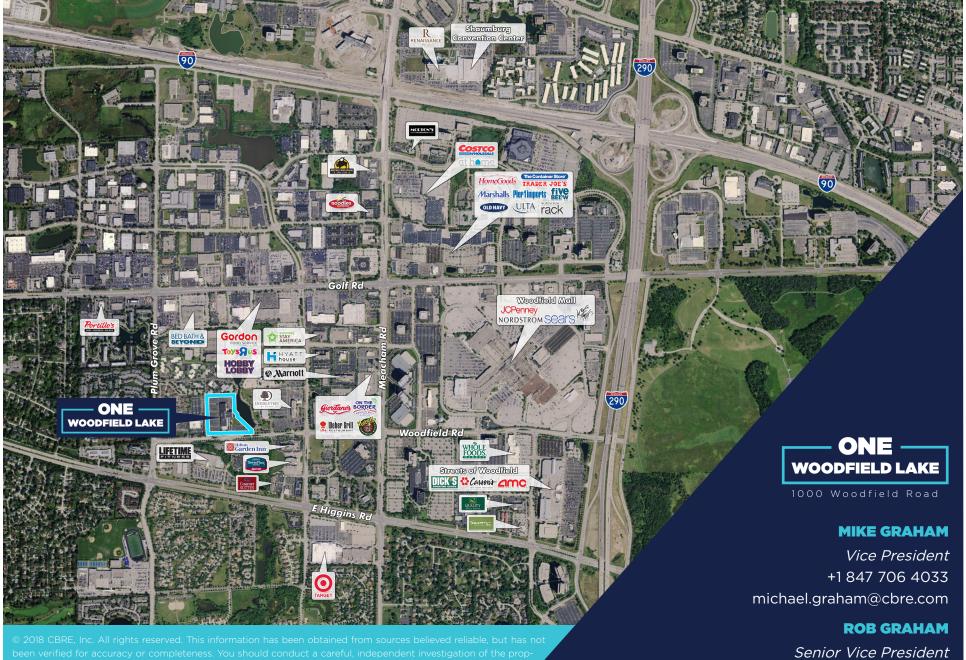

- Completely renovated office building
- Large private balconies
- 4/1,000 parking ratio
- Park-like setting on 8.5 acre lake with 1.5 mile jogging trail

- Located west of I-290 and Route 53
- Updated Lobby/Washrooms/ Common Areas
- Walking distance to restaurants, fitness, shopping and entertainment
- 50k SF large efficient floor plates