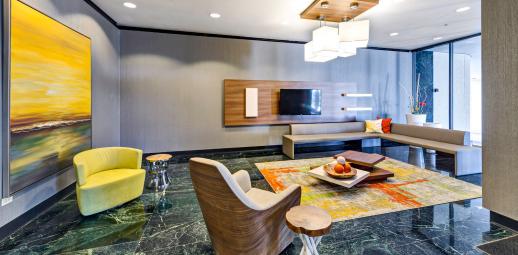

Great office headquarters building located in the Woodfield Lake Office Campus. Under new ownership with recent renovations to include new exterior paint, lobby, parking lot, landscaping, hallways, restrooms, office build-outs and data lines. Flexible suites range from 800 - 200,000 square feet.

- Completely renovated office building
- Large private balconies
- 4/1,000 parking ratio
- Park-like setting on 8.5 acre lake with 1.5 mile jogging trail

- Located west of I-290 and Route 53
- Updated Lobby/Washrooms/ Common Areas
- Walking distance to restaurants, fitness, shopping and entertainment
- 50k SF large efficient floor plates