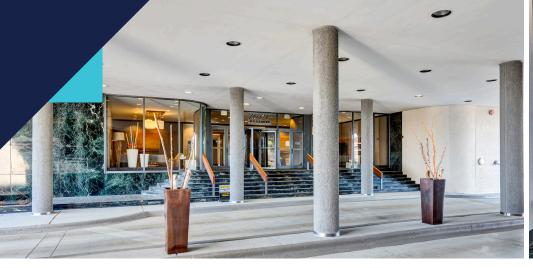

Great office headquarters building located in the Woodfield Lake Office Campus. Under new ownership with recent renovations to include new exterior paint, lobby, parking lot, landscaping, hallways, restrooms, office build-outs and data lines. Flexible suites range from 800 - 200,000 square feet.

- Completely renovated office building
- Large private balconies
- 4/1,000 parking ratio
- Park-like setting on 8.5 acre lake with 1.5 mile jogging trail

- Located west of I-290 and Route 53
- Updated Lobby/Washrooms/ Common Areas
- Walking distance to restaurants, fitness, shopping and entertainment
- 50k SF large efficient floor plates