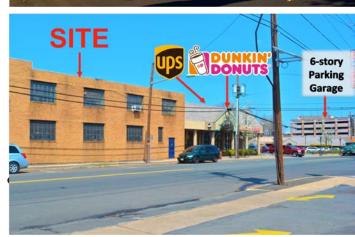

### **Property Features**

- (+/-) 28,000 sq ft Industrial Building
- 2-Story Structure on .75 Acres
- Rezoned to "Downtown Business"
- Permitted Uses include: Retail, Mixed-Use Residential, Office, Food Establishment, Bank, Parking lot & more
- Zoning Permits 3-Story Structure
- Located approximately ¼ mile from NJ Transit Train Station & Bus Stop
- All the amenities of downtown Cranford are just a short walk from property.