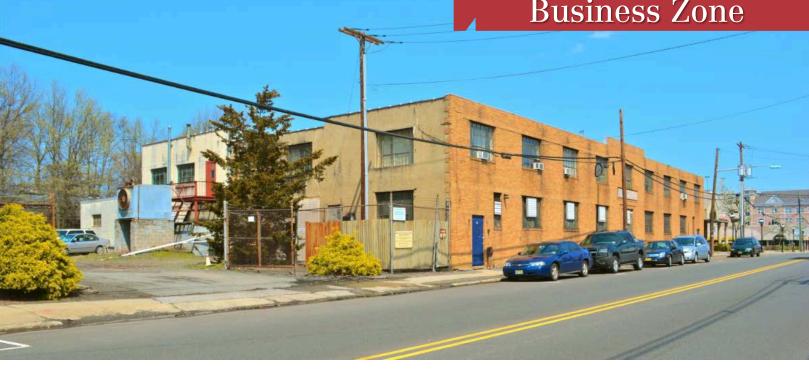

### 24 South Avenue West

Cranford, New Jersey

### **Property Features**

- (+/-) 28,000 sq ft Industrial Building
- 2-Story Structure on .75 Acres
- Rezoned to "Downtown Business"
- Permitted Uses include: Retail, Mixed-Use Residential, Office, Food Establishment, Bank, Parking lot & more
- Zoning Permits 3-Story Structure
- Located approximately ¼ mile from NJ Transit Train Station & Bus Stop
- All the amenities of downtown Cranford are just a short walk from property.