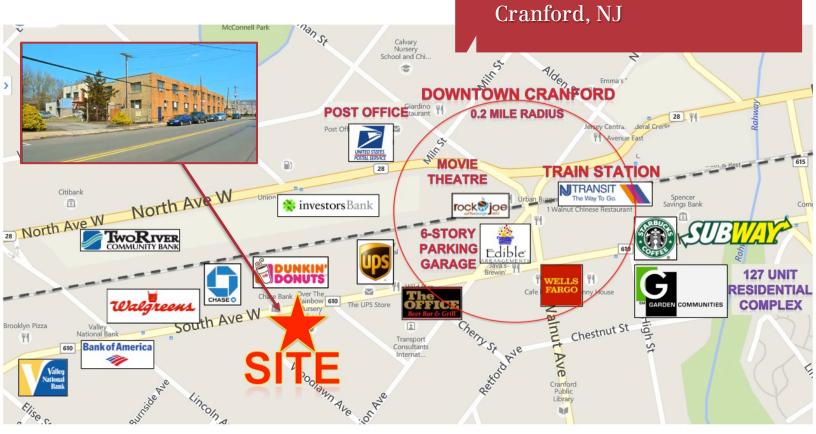

### 24 South Avenue West

Cranford, New Jersey

### **Property Features**

- (+/-) 28,000 sq ft Industrial Building
- 2-Story Structure on .75 Acres
- Rezoned to "Downtown Business"
- Permitted Uses include: Retail, Mixed-Use Residential, Office, Food Establishment, Bank, Parking lot & more
- Zoning Permits 3-Story Structure
- Located approximately ¼ mile from NJ Transit Train Station & Bus Stop
- All the amenities of downtown Cranford are just a short walk from property.