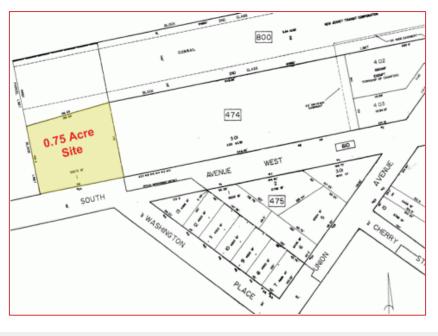

### 24 South Avenue West

Cranford, New Jersey

### **Property Features**

- (+/-) 28,000 sq ft Industrial Building
- 2-Story Structure on .75 Acres
- Rezoned to "Downtown Business"
- Permitted Uses include: Retail, Mixed-Use Residential, Office, Food Establishment, Bank, Parking lot & more
- Zoning Permits 3-Story Structure
- Located approximately ¼ mile from NJ Transit Train Station & Bus Stop
- All the amenities of downtown Cranford are just a short walk from property.