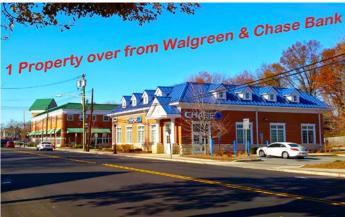

### **Property Features**

- (+/-) 28,000 sq ft Industrial Building
- 2-Story Structure on .75 Acres
- Rezoned to "Downtown Business"
- Permitted Uses include: Retail, Mixed-Use Residential, Office, Food Establishment, Bank, Parking lot & more
- Zoning Permits 3-Story Structure
- Located approximately ¼ mile from NJ Transit Train Station & Bus Stop
- All the amenities of downtown Cranford are just a short walk from property.