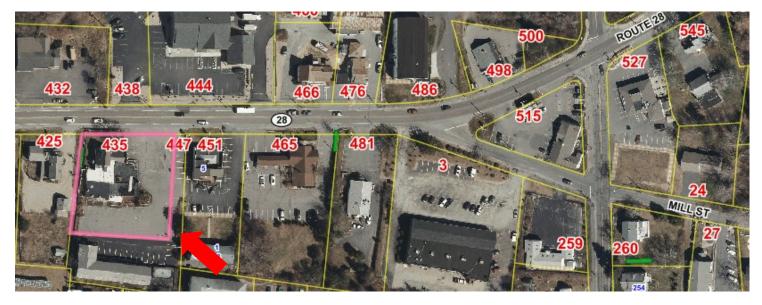

# Commercial Building For Sale $5,854 \pm$ Sq. Ft. | $0.61 \pm$ Acres

435 Main Street | Dennis Port MA

#### PROPERTY SUMMARY: 435 MAIN STREET, DENNIS PORT MA

| The Property | The property is $0.61 \pm acres$ on highly trafficked Route 28 in Dennis, improved by a 5,854 ±sq. ft. vacant restaurant building built in 1964. The building alone is currently assessed at \$366,300 but requires significant repairs which is cause for the low asking price. This availability presents the opportunity for a restaurant or retailer to place themselves in a prime commercial location and customize the building to tailor their needs. Ample parking located onsite. Building is fully sprinklered with forced-air gas heat. |
|--------------|-----------------------------------------------------------------------------------------------------------------------------------------------------------------------------------------------------------------------------------------------------------------------------------------------------------------------------------------------------------------------------------------------------------------------------------------------------------------------------------------------------------------------------------------------------|
| Title        | Barnstable County Registry of Deeds: Book 29961, Page 105                                                                                                                                                                                                                                                                                                                                                                                                                                                                                           |
| Zoning:      | The property is zoned GC-II ( <u>General Commercial II</u> ) by the Town of Dennis.<br>See pages 9-18 in the linked document for potential uses.                                                                                                                                                                                                                                                                                                                                                                                                    |