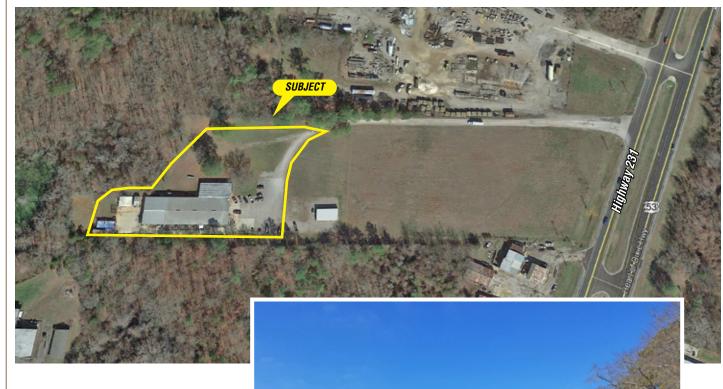

# INDUSTRIAL FACILITY AVAILABLE

997 HIGHWAY 231 SOUTH • LACEY'S SPRING, AL

### **COMMENTS**

- Situated on 7+/- acres
- 75' x 100' manufacturing space
- 16' clear ceiling height
- Office area consists of 4 offices, conference room, open area for workstations, and kitchen
- Extensive power has been added to the building, including two 200 amp service panels with three transformers dedicated to building
- Ideally suited for fabrication shop
- Outside storage area
- Only 2 miles to Huntsville with convenient access via Memorial Pkwy