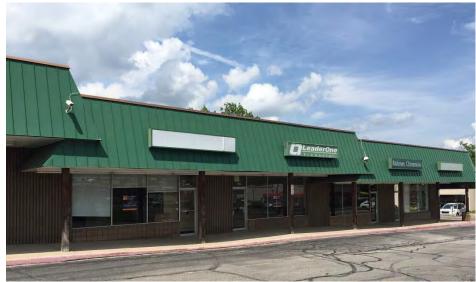

## NOLAND SOUTH SHOPPING CENTER

4220-4460 S. NOLAND ROAD INDEPENDENCE, MISSOURI 64055

#### **PROPERTY FEATURES**

- Join Harbor Freight, Tandy Leather, Ma-Ma Gardens, and other established retailers
- Located on signalized intersection with turn lanes
- Four, 1,500± SF suites available in ready-to-lease condition for office or retail ~ two of which may be combined into a single 3,000 ± SF space
- 2,683± SF open box retail space
- Fantastic location with great traffic

| SUITE #     | SF AVAILABLE            |  |  |
|-------------|-------------------------|--|--|
| Suite 4354: | 1,500± SF               |  |  |
| Suite 4358: | 1,500± SF               |  |  |
| Suite 4360: | 1,500± SF (Salon Space) |  |  |
| Suite 4374: | 1,500± SF               |  |  |
| Suite 4474: | 2,683± SF               |  |  |
|             |                         |  |  |