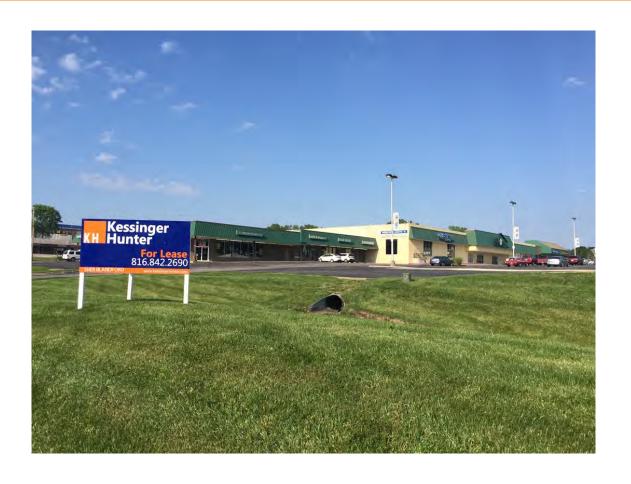

## NOLAND SOUTH SHOPPING CENTER

4220-4460 S. NOLAND ROAD INDEPENDENCE, MISSOURI 64055

### RETAIL FOR LEASE | 1,500-3,000 ± SF AVAILABLE

#### **PROPERTY FEATURES**

- Join Harbor Freight, Tandy Leather, Ma-Ma Gardens, and other established retailers
- Located on signalized intersection with turn lanes
- Four, 1,500± SF suites available in ready-to-lease condition for office or retail ~ two of which may be combined into a single 3,000 ± SF space
- 2,683± SF open box retail space
- Fantastic location with great traffic