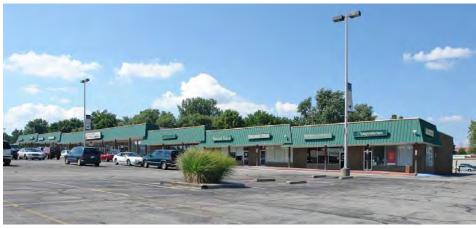

## NOLAND SOUTH SHOPPING CENTER

4220-4460 S. NOLAND ROAD INDEPENDENCE, MISSOURI 64055

#### **PROPERTY FEATURES**

- Join Harbor Freight, Tandy Leather, Ma-Ma Gardens, and other established retailers
- Located on signalized intersection with turn lanes
- Four, 1,500± SF suites available in ready-to-lease condition for office or retail ~ two of which may be combined into a single 3,000 ± SF space
- 2,683± SF open box retail space
- Fantastic location with great traffic