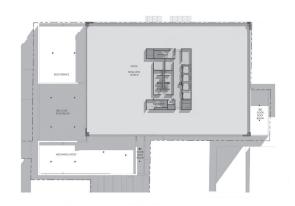

- 50% + of the building's power comes from a renewable source
- 10% energy performance improvement
- 12th floor open air space

- 128,000 SF LEED Silver designed trophy office space
- 18,500 SF floor plates
- 10' floor-to-ceiling windows
- Views of Market Square and beyond