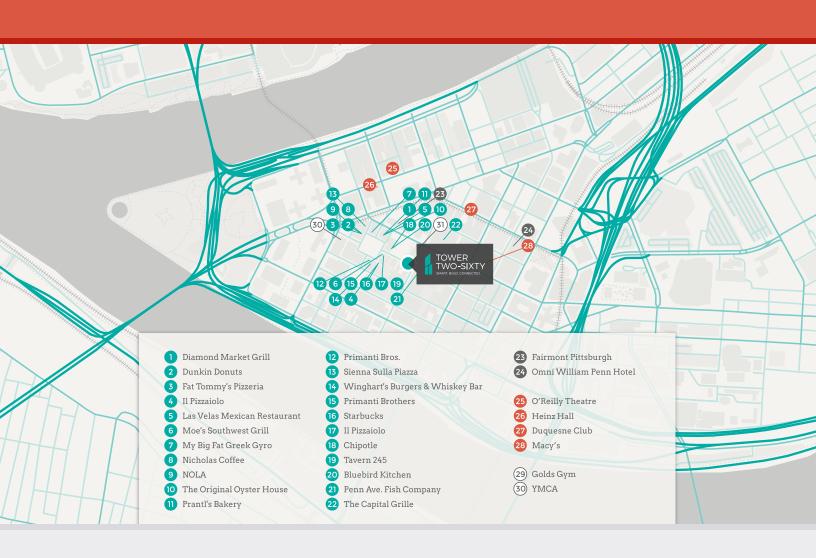

## CONNECTED

Impress your clients at our exquisite onsite restaurants or make accommodations for them in our onsite hotel – everything you and your business need conveniently located without stepping foot outside. Just outside, The Market Square neighborhood has truly become a destination for foodies. Delight employees with the many breakfast, lunch, and dinner options in this vibrant area.