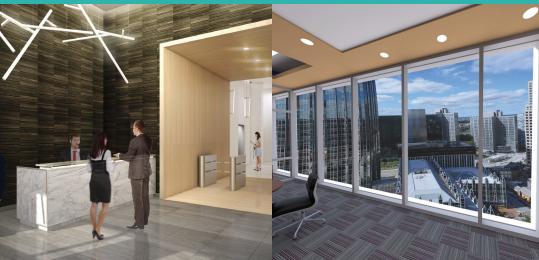

## -----SMART

Highly visible and exceptionally sustainable, Tower Two-Sixty is prime Trophy

Class office space featuring the latest in building design and green technologies.

Tower Two-Sixty puts you among the most forward-thinking, eco-friendly, cool and connected businesses in Pittsburgh. A very SMART move!

## CONNECTED

Impress your clients at our exquisite onsite restaurants or make accommodations for them in our onsite hotel – everything you and your business need conveniently located without stepping foot outside. Just outside, The Market Square neighborhood has truly become a destination for foodies. Delight employees with the many breakfast, lunch, and dinner options in this vibrant area.

- 50% + of the building's power comes from a renewable source
- 10% energy performance improvement
- 12th floor open air space

- 128,000 SF LEED Silver designed trophy office space
- 18,500 SF floor plates
- 10' floor-to-ceiling windows
- Views of Market Square and beyond