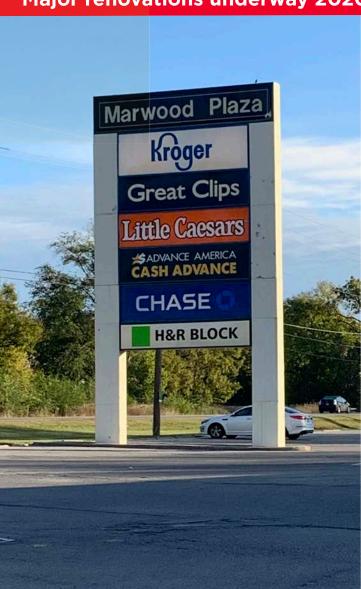

#### PROPERTY HIGHLIGHTS

- Grocery-anchored shopping center in southwest Indianapolis
- Located along Kentucky Ave near Mann Rd, Decatur/ Wayne Township
- Convenient accessibility to I-465 and I-70
- Small Shop and Junior Box space for lease will demise for small shop up to 18,000 SF
- Second Generation Restaurant space available
- Pylon Sign, Ample Parking, and Multiple Points of Entry
- Zoned C4

#### **Traffic Counts**

Kentucky Avenue 18,454 VPD Mann Road 11,742 VPD W. Mooresville Road 4,774 VPD

AADT. Source: Indiana Department of Transportation

3335 Kentucky Ave (SR 67), Indianapolis, IN 46221

| Unit   | Tenant                         |  |  |
|--------|--------------------------------|--|--|
| 1      | Nails-R-Us                     |  |  |
| 2      | Great Clips                    |  |  |
| 3      | City Wireless                  |  |  |
| 3A     | Boost Mobile                   |  |  |
| 4      | Little Caesar's Pizza          |  |  |
| 5      | Advance America Cash           |  |  |
| 7      | T-Mobile                       |  |  |
| 8      | Kroger                         |  |  |
| 11     | China One                      |  |  |
| 14     | Los Patios AVAILABLE           |  |  |
| 13     | H&R Block                      |  |  |
| Outlot | Chase                          |  |  |
| Unit   | Vacant                         |  |  |
| 6      | 4,000 SF                       |  |  |
| 6A     | 6,500 SF (demised to 2,400 SF) |  |  |
| 9      | 7,500 SF                       |  |  |
| 10     | 10,500 SF (split to 5,000 SF)  |  |  |
| 12     | 2,940 SF                       |  |  |