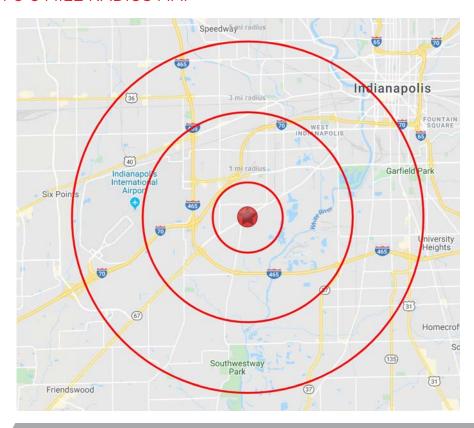

#### 1-3-5 MILE RADIUS MAP

#### NEIGHBORHOOD DEMOGRAPHICS

|         | POPULATION | MEDIAN<br>HOUSEHOLD INCOME | DAYTIME<br>POPULATION |
|---------|------------|----------------------------|-----------------------|
| 1 Mile  | 11,305     | \$38,011                   | 5,755                 |
| 3 Miles | 33,190     | \$43,241                   | 37,622                |
| 5 Miles | 131,781    | \$45,820                   | 122,026               |