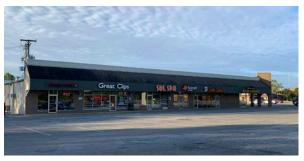

#### PROPERTY HIGHLIGHTS

- Grocery-anchored shopping center in southwest Indianapolis
- Located along Kentucky Ave near Mann Rd, Decatur/ Wayne Township
- Convenient accessibility to I-465 and I-70
- Small Shop and Junior Box space for lease will demise for small shop up to 18,000 SF
- Second Generation Restaurant space available
- Pylon Sign, Ample Parking, and Multiple Points of Entry
- Zoned C4