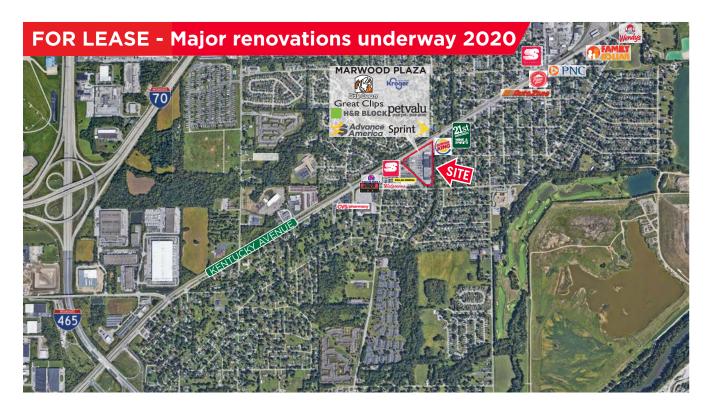

3335 Kentucky Ave (SR 67), Indianapolis, IN 46221

#### PROPERTY HIGHLIGHTS

- Grocery-anchored shopping center in southwest Indianapolis
- Located along Kentucky Ave near Mann Rd, Decatur/ Wayne Township
- Convenient accessibility to I-465 and I-70
- Small Shop and Junior Box space for lease will demise for small shop up to 18,000 SF
- Second Generation Restaurant space available
- Pylon Sign, Ample Parking, and Multiple Points of Entry
- Zoned C4