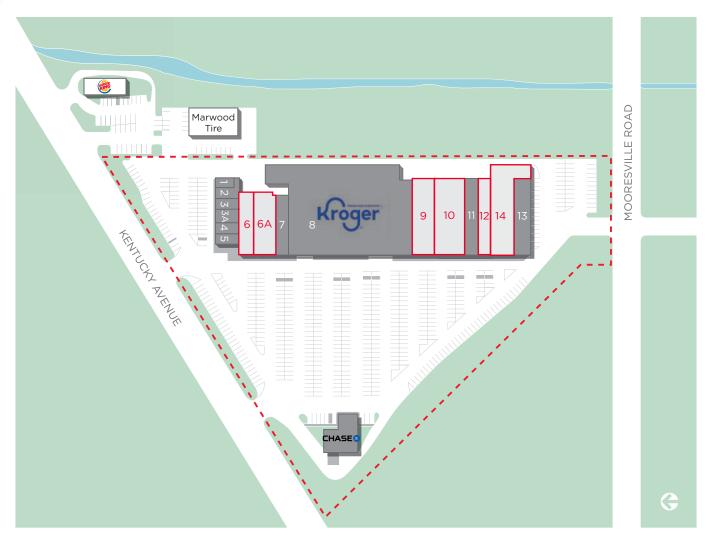

#### **Traffic Counts**

Kentucky Avenue 18,454 VPD Mann Road 11,742 VPD W. Mooresville Road 4,774 VPD

AADT. Source: Indiana Department of Transportation

3335 Kentucky Ave (SR 67), Indianapolis, IN 46221

| Unit   | Tenant                         |  |  |
|--------|--------------------------------|--|--|
| 1      | Nails-R-Us                     |  |  |
| 2      | Great Clips                    |  |  |
| 3      | City Wireless                  |  |  |
| 3A     | Boost Mobile                   |  |  |
| 4      | Little Caesar's Pizza          |  |  |
| 5      | Advance America Cash           |  |  |
| 7      | T-Mobile                       |  |  |
| 8      | Kroger                         |  |  |
| 11     | China One                      |  |  |
| 14     | Los Patios AVAILABLE           |  |  |
| 13     | H&R Block                      |  |  |
| Outlot | Chase                          |  |  |
| Unit   | Vacant                         |  |  |
| 6      | 4,000 SF                       |  |  |
| 6A     | 6,500 SF (demised to 2,400 SF) |  |  |
| 9      | 7,500 SF                       |  |  |
| 10     | 10,500 SF (split to 5,000 SF)  |  |  |
| 12     | 2,940 SF                       |  |  |