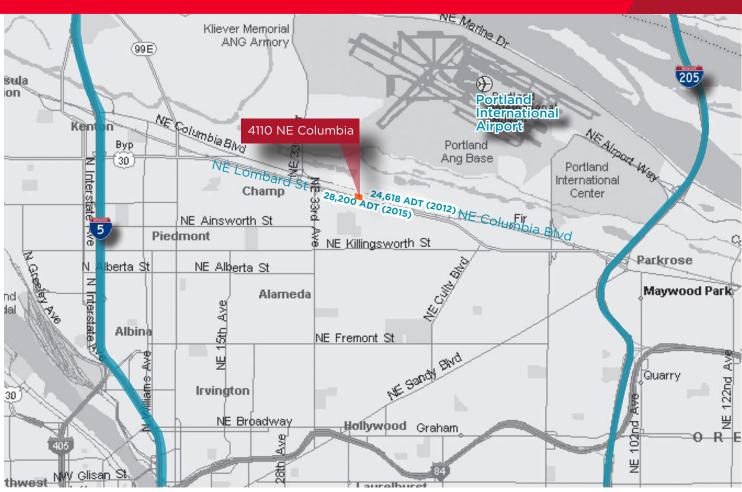

### FOR LEASE | INDUSTRIAL Warehouse/Office w/Fenced Lot 4110 NE Columbia Blvd / Portland, Oregon 97211

| Distance/time to:                   |                        |
|-------------------------------------|------------------------|
| Interstate 5                        | 2.8 miles   6 minutes  |
| Interstate 205                      | 2.7 miles   8 minutes  |
| Portland International Airport      | 3.7 miles   10 minutes |
| Traffic Counts:                     |                        |
| Columbia Blvd - west of NE 52nd Ave | 24,618 ADT (2012)      |
| Lombard St - east of NE 33rd Ave    | 28,200 ADT (2015)      |
|                                     |                        |