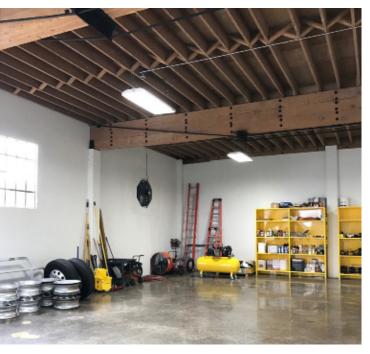

#### **Property Highlights**

- 0.93 acre paved, fenced & gated site with concrete bldg
- ±4,920 SF Building with ±2,000 SF Office
- Built in 1962 with extensive remodel in 2016
- Fully climate controlled building
- 13' 16' Clear Height
- Two grade level doors
- 3-phase and single-phase power
- Frontage on Columbia Blvd with visibility from Lombard Street to the south
- Prime location between I-205 and I-5