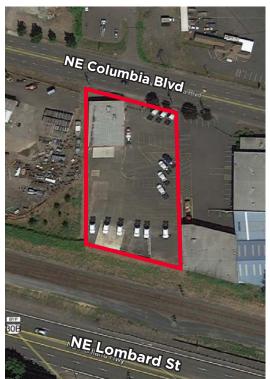

#### **Property Highlights**

- 0.93 acre paved, fenced & gated site with concrete bldg
- ±4,920 SF Building with ±2,000 SF Office
- Built in 1962 with extensive remodel in 2016
- Fully climate controlled building
- 13' 16' Clear Height
- Two grade level doors
- 3-phase and single-phase power
- Frontage on Columbia Blvd with visibility from Lombard Street to the south
- Prime location between I-205 and I-5