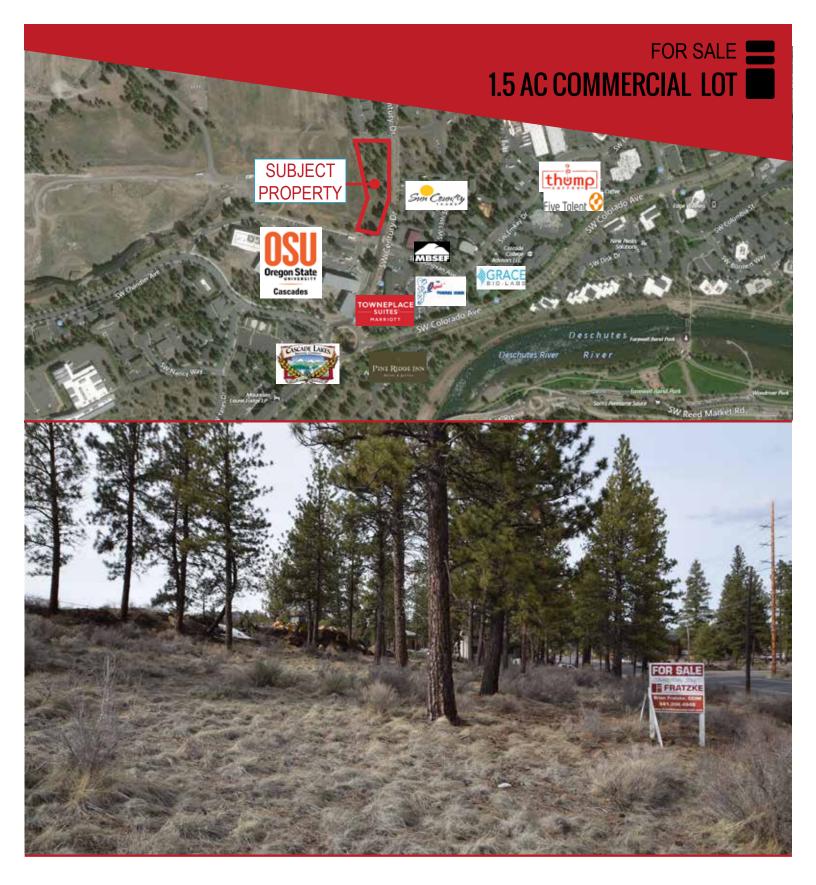

## **CENTURY DRIVE LOT** 515 SW Century Drive | Bend OR

## NEW MU (MIXED USE URBAN) ZONE DESIGNATION ALLOWS FOR ZERO LOT LINE AND INCREASED BUILDING HEIGHT UP TO 65 FEET!

This 1.5 acre commercial lot offers incredible exposure along the west side of Century Drive and borders OSU Cascades Campus. This high traffic area offers approximately 500 feet of frontage along Century Drive.

## Offered at: \$1,813,000

- 1.5 acre lot
- \$27.75/SF
- High traffic counts
- Excellent west side location
- Zoning: MU-Mixed Use Urban