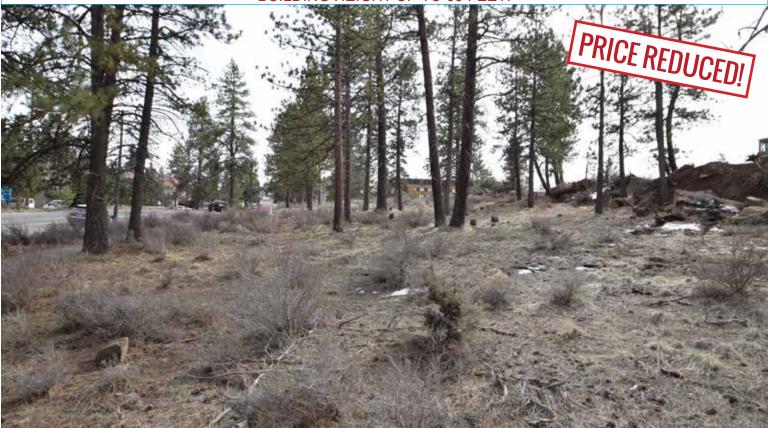

## **CENTURY DRIVE LOT** 515 SW Century Drive | Bend OR

## NEW MU (MIXED USE URBAN) ZONE DESIGNATION ALLOWS FOR ZERO LOT LINE AND INCREASED BUILDING HEIGHT UP TO 65 FEET!

This 1.5 acre commercial lot offers incredible exposure along the west side of Century Drive and borders OSU Cascades Campus. This high traffic area offers approximately 500 feet of frontage along Century Drive.

## Offered at: \$1,813,000

- 1.5 acre lot
- \$27.75/SF
- High traffic counts
- Excellent west side location
- Zoning: MU-Mixed Use Urban