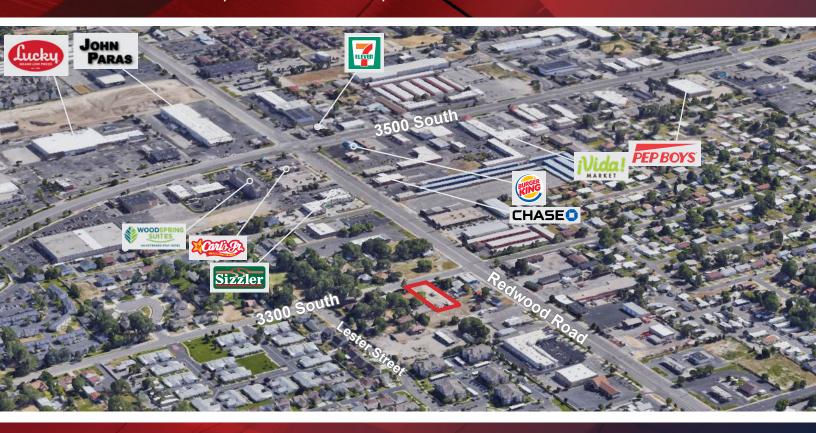

# WEST VALLEY RESIDENTIAL LOT

**FOR SALE** \$180,000

1676 WEST 3300 SOUTH, WEST VALLEY CITY, UTAH 84119

### **PROPERTY** HIGHLIGHTS

- 0.42 Acres
- Dimensions: 90.5' x 204.5'
- Zoning: R-1-12
- Security: Fully Fenced
- Utilities: Located in the Street
- Opportunity Zone