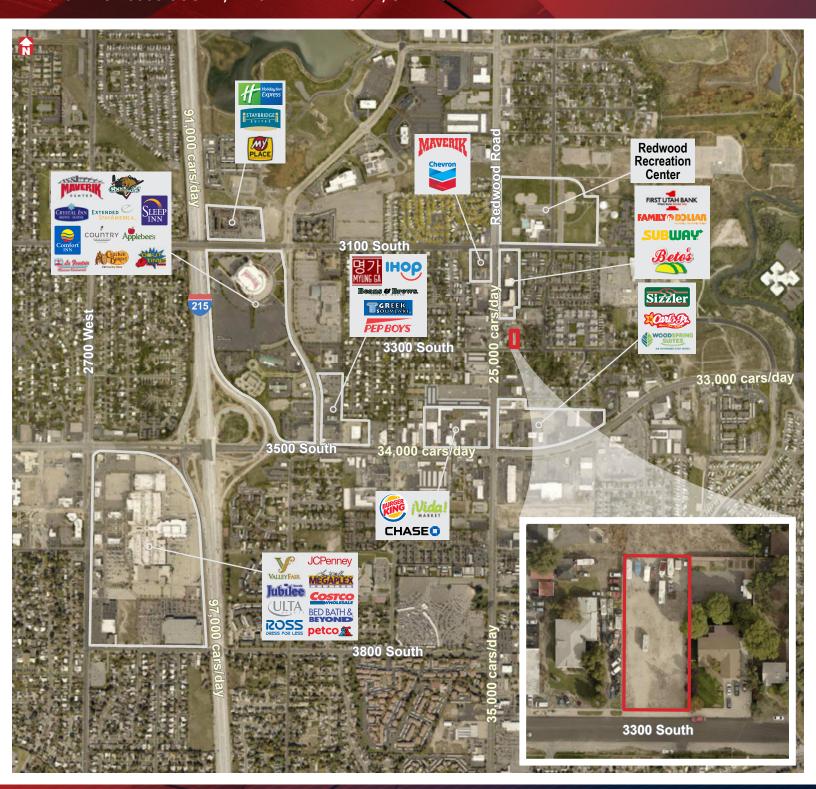

# WEST VALLEY RESIDENTIAL LOT

**FOR SALE** \$180,000

1676 WEST 3300 SOUTH, WEST VALLEY CITY, UTAH 84119

### **PROPERTY** HIGHLIGHTS

- 0.42 Acres
- Dimensions: 90.5' x 204.5'
- Zoning: R-1-12
- Security: Fully Fenced
- Utilities: Located in the Street
- Opportunity Zone