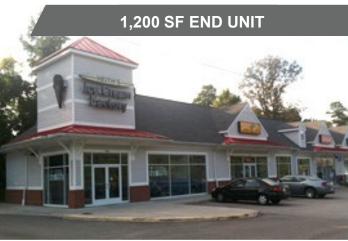

### **Property Features**

- Wonderful end unit location
- Investment opportunity or owner occupant until April, 2019
- 100% leased as of April, 2013
- Great parking and visibility

- Chester Road 12,000 VPD
- Route 288 45,000 VPD
- Sales price: New Reduced Price \$220,000