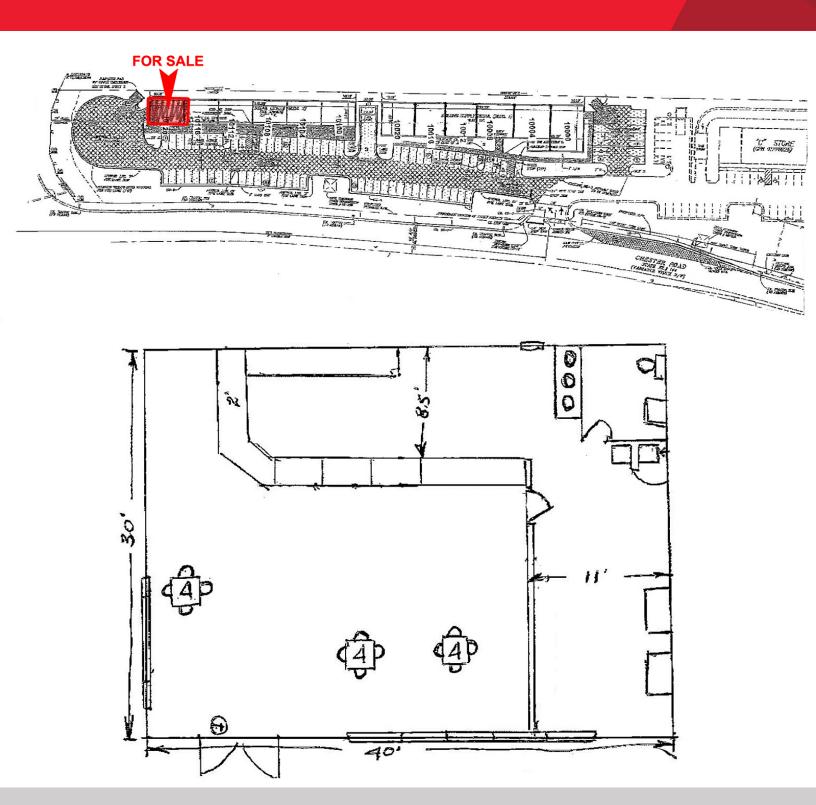

### **Property Features**

- Wonderful end unit location
- Investment opportunity or owner occupant until April, 2019
- 100% leased as of April, 2013
- Great parking and visibility

- Chester Road 12,000 VPD
- Route 288 45,000 VPD
- Sales price: New Reduced Price \$220,000