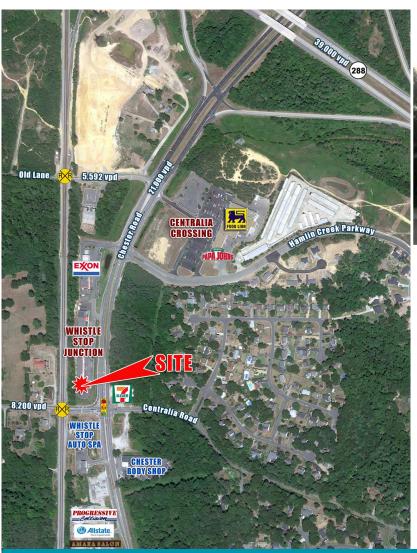

### **Property Features**

- Wonderful end unit location
- Investment opportunity or owner occupant until April, 2019
- 100% leased as of April, 2013
- Great parking and visibility

- Chester Road 12,000 VPD
- Route 288 45,000 VPD
- Sales price: New Reduced Price \$220,000