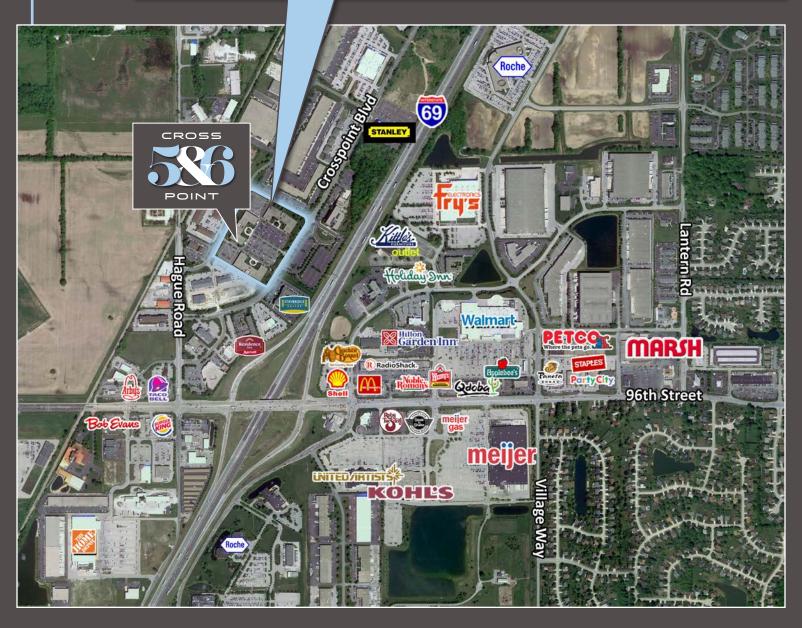

THREE MINUTES FROM I-465 INTERCHANGE

HIGH-SPEED INTERNET AVAILABLE-COMCAST AND TIME WARNER FIBER

EXTERIOR SIGNAGE AVAILABLE

FULL SERVICE GROSS

CONVENIENTLY LOCATED NEAR MANY SHOPPING CENTERS, BANKS, RESTAURANTS AND HOTELS