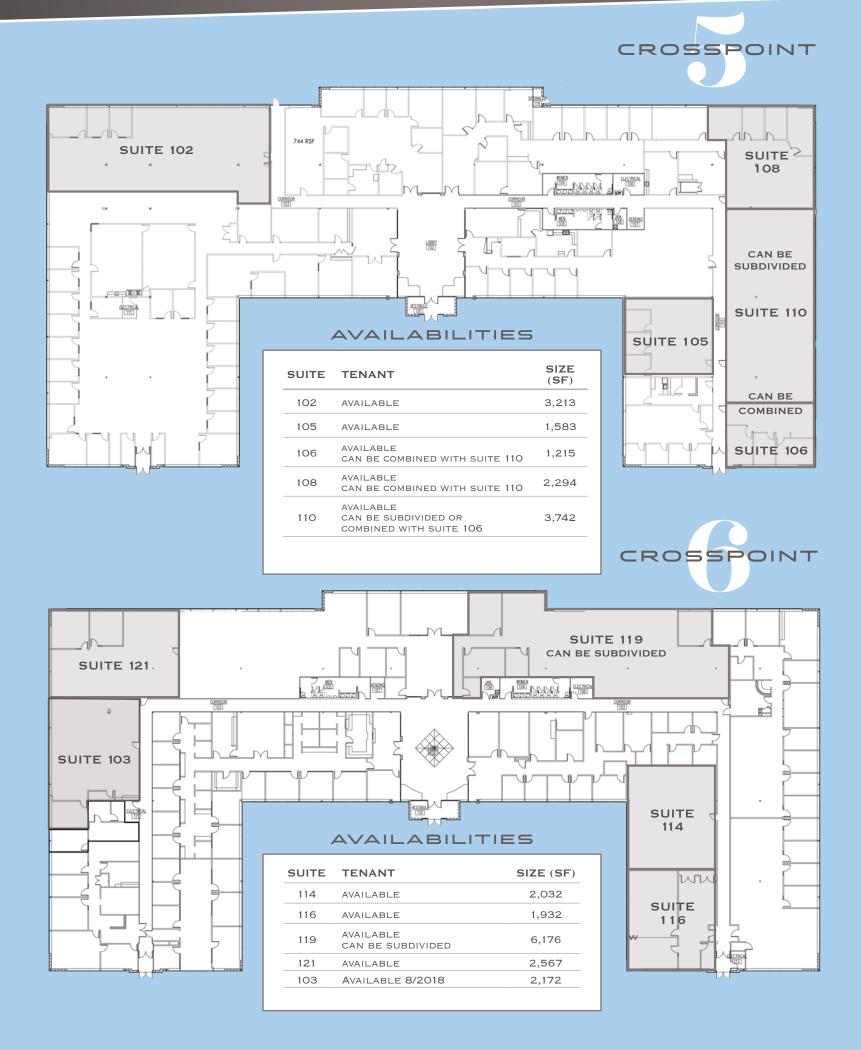

GROWING FISHER'S COMMUNITY LOCATED NEAR SHOPPING CENTERS, BANKS, HOTELS AND RESTAURANTS.

A HIGHLY DESIRABLE AND EASILY ACCESSIBLE LOCATION FOR EMPLOYEES, CROSS POINT IS CONVENIENTLY LOCATED JUST MINUTES AWAY FROM I-69.

ACCESS.

LOCATION.

CONVENIENCE.

BEAUTIFULLY LANDSCAPED AND WELL-MAINTAINED OFFICE BUILDINGS



LOCATED IN THE RAPIDLY
GROWING FISHERS COMMUNITY



EASY ACCESS TO INTERSTATE 69
AND EAST 96TH STREET



BRIGHT AND SPACIOUS LOBBY WITH ATRIUM AND STRIKING FINISHES



THREE MINUTES FROM I-465 INTERCHANGE



HIGH-SPEED INTERNET AVAILABLE-COMCAST AND TIME WARNER FIBER



EXTERIOR SIGNAGE AVAILABLE



FULL SERVICE GROSS



CONVENIENTLY LOCATED NEAR MANY SHOPPING CENTERS, BANKS, RESTAURANTS AND HOTELS



406 PARKING SPACES,
INCLUDING HANDICAPPED SPOTS



TONATIOZ

## FLOOR PLANS