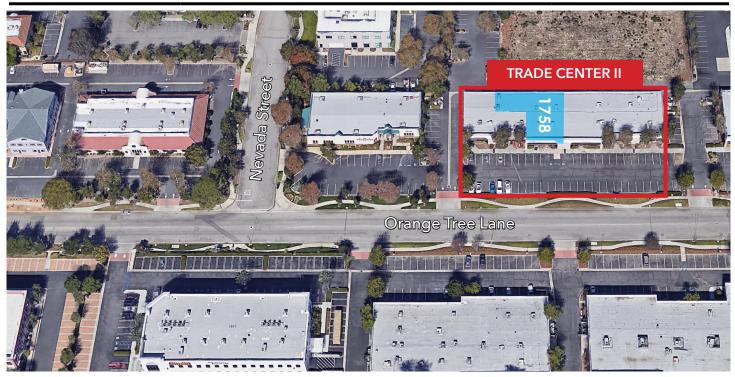

#### TRADE CENTER II

ADDRESS RENTABLE SF RATE PSF SUITE DESCRIPTION

±4,762 SF

1758 Orange Tree Lane Space can be divided

Suite A is ±2,923 SF and Suite B is ±1,839 SF

\$1.25 NNN Several private offices and an open area