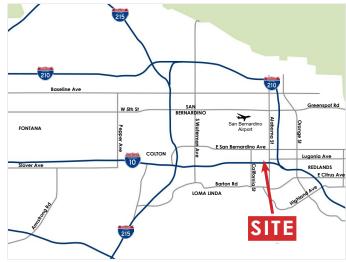

### PROPERTY HIGHLIGHTS

- Located in the Orange Tree Lane Business District
- Excellent access to the I-10 Freeway from Alabama and California Street off-on ramps
- Freeway visibility
- Traffic count in excess of 145,000 cars per day on the I-10 Freeway