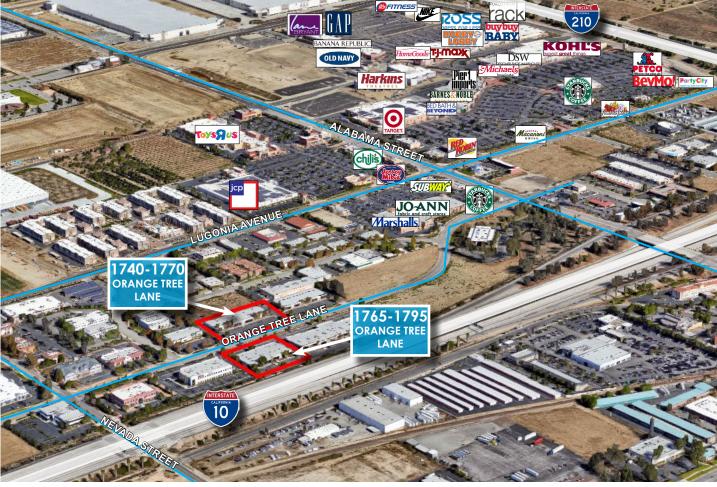

### PROPERTY HIGHLIGHTS

- Located in the Orange Tree Lane Business District
- Excellent access to the I-10 Freeway from Alabama and California Street off-on ramps
- Freeway visibility
- Traffic count in excess of 145,000 cars per day on the I-10 Freeway