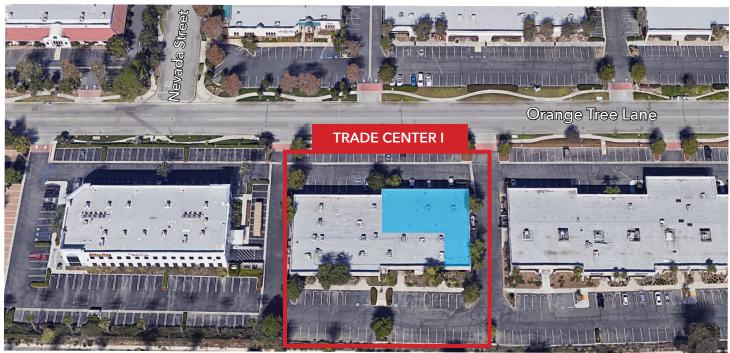

#### TRADE CENTER I

| ADDRESS                | RENTABLE SF | RATE PSF   | SUITE DESCRIPTION                                              |
|------------------------|-------------|------------|----------------------------------------------------------------|
| 1765A Orange Tree Lane | ±2,923 SF   | \$1.25 NNN | End cap unit with truck door and one restroom. Large showroom. |