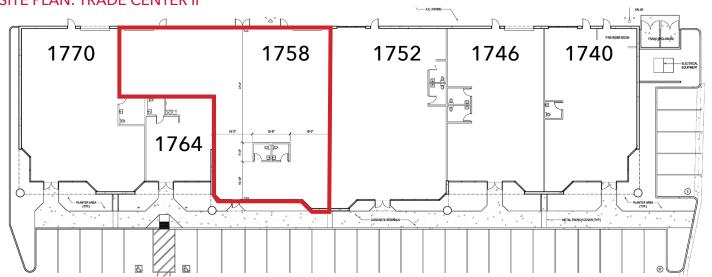

### SITE PLAN: TRADE CENTER II

RICK LAZAR 951.276.3652 rlazar@leeriverside.com DRE#: 00549349

1740-1770 & 1765-1795 Orange Tree Lane, Redlands, CA 92374

#### TRADE CENTER II

ADDRESS RENTABLE SF RATE PSF SUITE DESCRIPTION

±4,762 SF

1758 Orange Tree Lane Space can be divided

Suite A is ±2,923 SF and Suite B is ±1,839 SF

\$1.25 NNN Several private offices and an open area