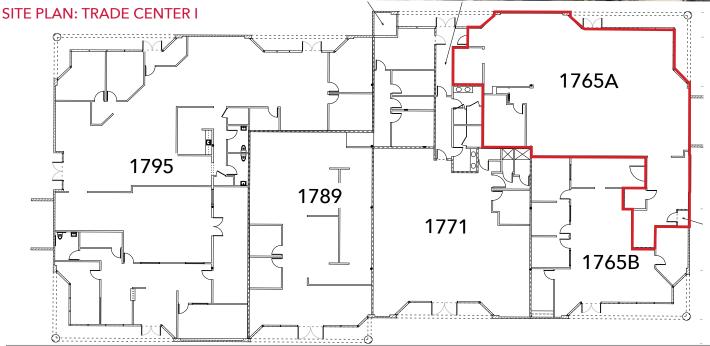

#### TRADE CENTER I

| ADDRESS                | RENTABLE SF | RATE PSF   | SUITE DESCRIPTION                                              |
|------------------------|-------------|------------|----------------------------------------------------------------|
| 1765A Orange Tree Lane | ±2,923 SF   | \$1.25 NNN | End cap unit with truck door and one restroom. Large showroom. |