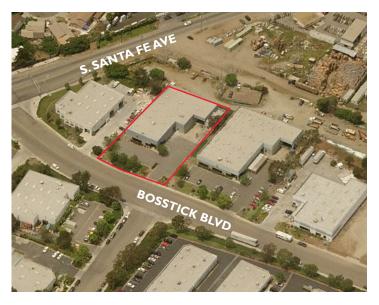

# I I O BOSSTICK BOULEVARD SAN MARCOS INDUSTRIAL WAREHOUSE BUILDING ± 14,207 FOR LEASE