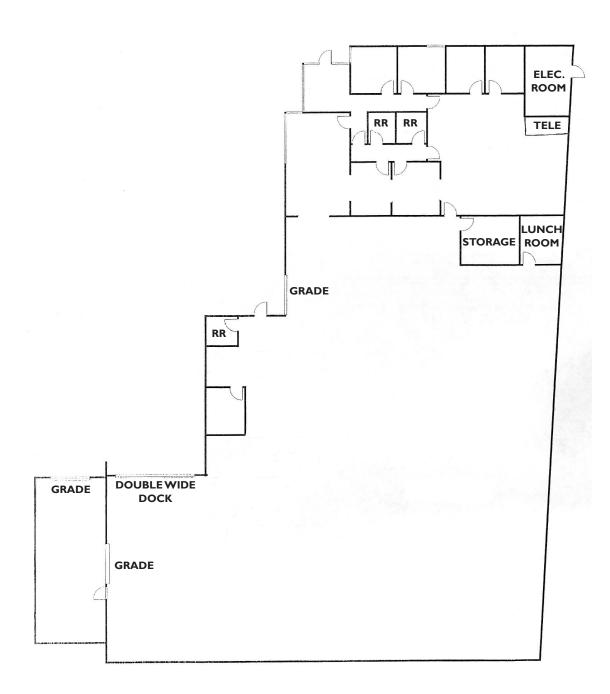

# **PROPERTY FEATURES**

- Approximately 3,000 square feet of office
- Three grade level doors (10' x 10')
- One double wide dock high door (20' x 10')
- 800 amps, 277/480 V power
- 16' 18' clear height
- 20 parking spaces (1.9 / 1,000 SF)

## BUILDING FEATURES

| TOTAL SQUARE FEET    | ± 14,207                             |
|----------------------|--------------------------------------|
| LEASE RATE           | \$0.72 IG                            |
| AVAILABILITY         | 30 day notice                        |
| SHOWING INSTRUCTIONS | Call broker<br>DO NOT DISTURB TENANT |