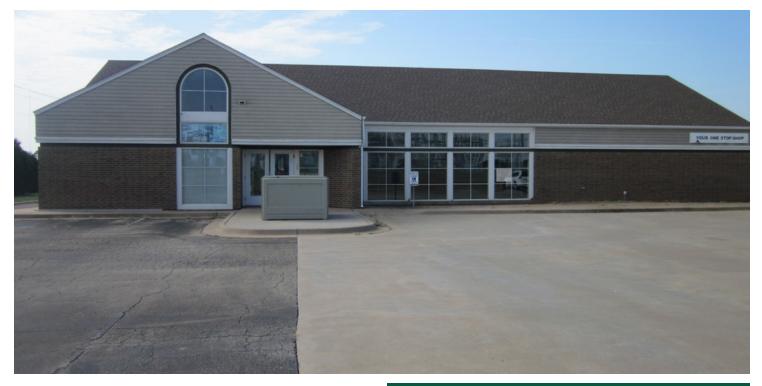

#### PROPERTY OVERVIEW

This building with exceptional visability from Broadway
Extension is available to lease. The exterior is a traditional
Dallas style office however, the interior is a open ceiling collaborative type design with a loft space. The building is
suited for a variety of users with an exceptionally large lot of almost 2 acres and a dock-high loading area behind the building. The property is comprised of 2,168 SF of office and 1,358 SF of warehouse.

#### LOCATION OVERVIEW

<sup>n</sup> Sitting on the east side of the Broadway Extension, this
<sup>n</sup> building is easily accessed from either north and south.
With exceptional traffic counts,prominent location and
<sup>n</sup> quick access from both Edmond and Oklahoma City
the property affords a wide variety of users looking for
a high visibility, easy access business location.