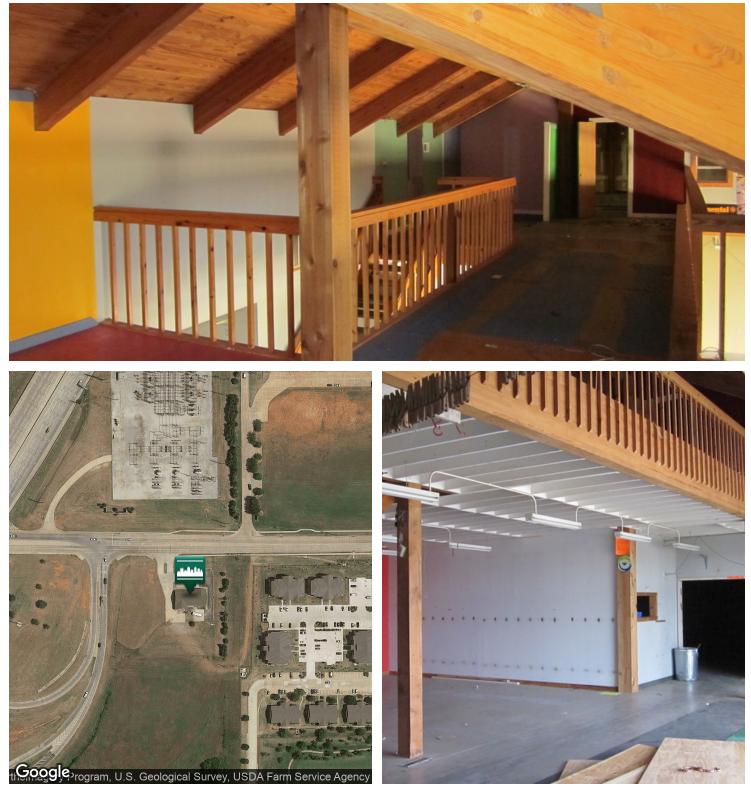

#### PROPERTY OVERVIEW

This building with exceptional visability from Broadway
Extension is available to lease. The exterior is a traditional
Dallas style office however, the interior is a open ceiling collaborative type design with a loft space. The building is
suited for a variety of users with an exceptionally large lot of almost 2 acres and a dock-high loading area behind the building. The property is comprised of 2,168 SF of office and 1,358 SF of warehouse.

#### LOCATION OVERVIEW

<sup>n</sup> Sitting on the east side of the Broadway Extension, this
<sup>n</sup> building is easily accessed from either north and south.
With exceptional traffic counts,prominent location and
<sup>n</sup> quick access from both Edmond and Oklahoma City
the property affords a wide variety of users looking for
a high visibility, easy access business location.