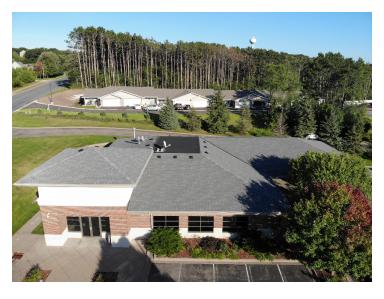

#### **OFFERING SUMMARY**

Lot Size: 1.43 Acres

Building Size: Main Level: 5,070 SF

Lower Level: 3,368 SF

Price / SF: \$79.99

PID #: 161-1063-40-160

#### **PROPERTY OVERVIEW**

Office building for sale in North Hudson, Wisconsin. This building is located off of 6th street, which turns into Highway 35 (a major traffic route for many). Basement Level is 44 x 77 (3,388 SF) and the Main Level is 77 x 65.6 (5,051 SF). The lot itself is 1.43 Acres. The space includes the office furniture on site. This building is listed for \$675,000.00.

#### **PROPERTY HIGHLIGHTS**

- High Traffic Route (Highway 35)
- Main Level is 5,070 SF
- · Basement is 3.368 SF
- · Many restaurants in the area
- 2020 annual taxes \$24,415.38