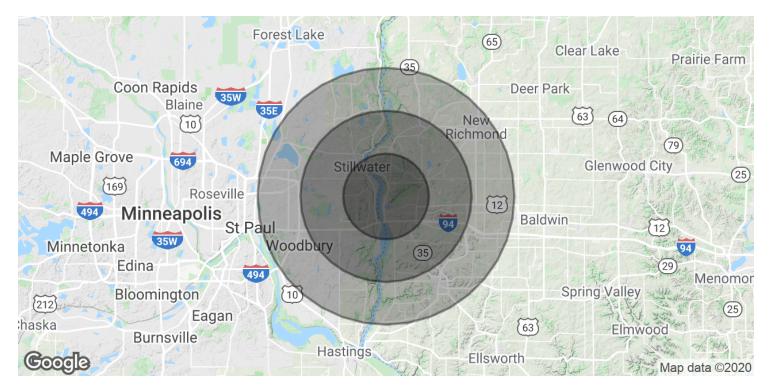

# Demographics Map & Report

| POPULATION          | 5 MILES   | 10 MILES  | 15 MILES  |
|---------------------|-----------|-----------|-----------|
| Total Population    | 44,332    | 110,830   | 249,511   |
| Median age          | 39.2      | 39.3      | 37.9      |
| Median age (Male)   | 38.2      | 38.7      | 37.3      |
| Median age (Female) | 40.2      | 40.1      | 38.5      |
|                     |           |           |           |
| HOUSEHOLDS & INCOME | 5 MILES   | 10 MILES  | 15 MILES  |
| Total households    | 17,696    | 42,230    | 93,231    |
| # of persons per HH | 2.5       | 2.6       | 2.7       |
| Average HH income   | \$86,864  | \$99,502  | \$100,035 |
| Average house value | \$303,857 | \$346,517 | \$335,202 |

<sup>\*</sup> Demographic data derived from 2010 US Census

BRIAN ZELLER C: 612.325.3038 bzeller@ccim.net