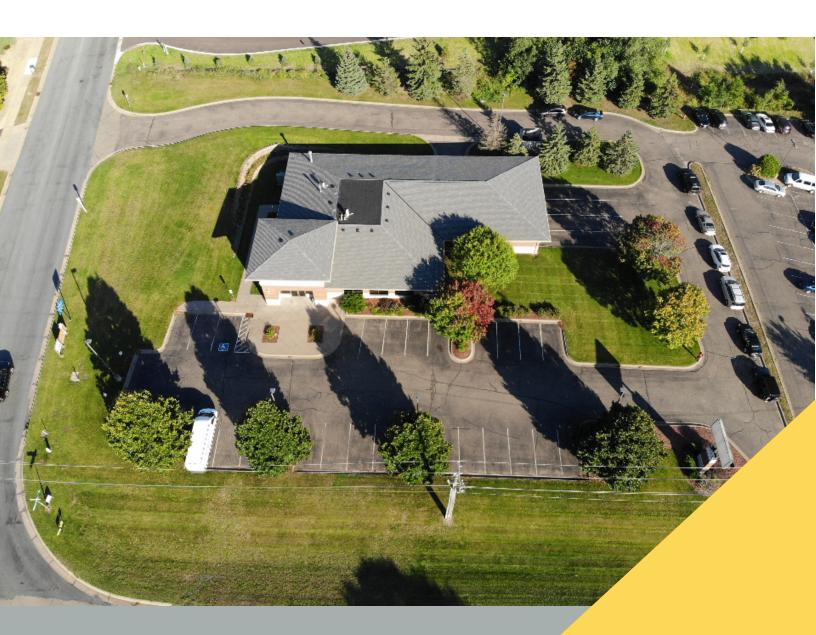

# OFFICE BUILDING FOR SALE

880 6th Street North Hudson, WI

FOR MORE INFORMATION CONTACT:

BRIAN ZELLER C: 612.325.3038 bzeller@ccim.net

#### **PROPERTY OVERVIEW**

Office building for sale in North Hudson, Wisconsin. This building is located off of 6th street, which turns into Highway 35 (a major traffic route for many). Basement Level is 44 x 77 (3,388 SF) and the Main Level is 77 x 65.6 (5,051 SF). The lot itself is 1.43 Acres. The space includes the office furniture on site. This building is listed for \$675,000.00.

#### **PROPERTY HIGHLIGHTS**

- High Traffic Route (Highway 35)
- Main Level is 5,070 SF
- · Basement is 3.368 SF
- · Many restaurants in the area
- 2020 annual taxes \$24,415.38