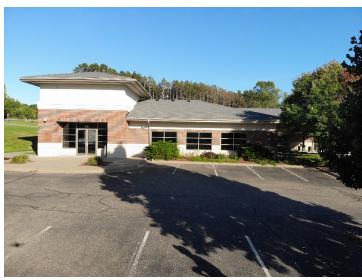

#### **PROPERTY OVERVIEW**

Office building for sale in North Hudson, Wisconsin. This building is located off of 6th street, which turns into Highway 35 (a major traffic route for many). Basement Level is 44 x 77 (3,388 SF) and the Main Level is 77 x 65.6 (5,051 SF). The lot itself is 1.43 Acres. The space includes the office furniture on site. This building is listed for \$675,000.00.

#### **PROPERTY HIGHLIGHTS**

- High Traffic Route (Highway 35)
- Main Level is 5,070 SF
- · Basement is 3.368 SF
- · Many restaurants in the area
- 2020 annual taxes \$24,415.38