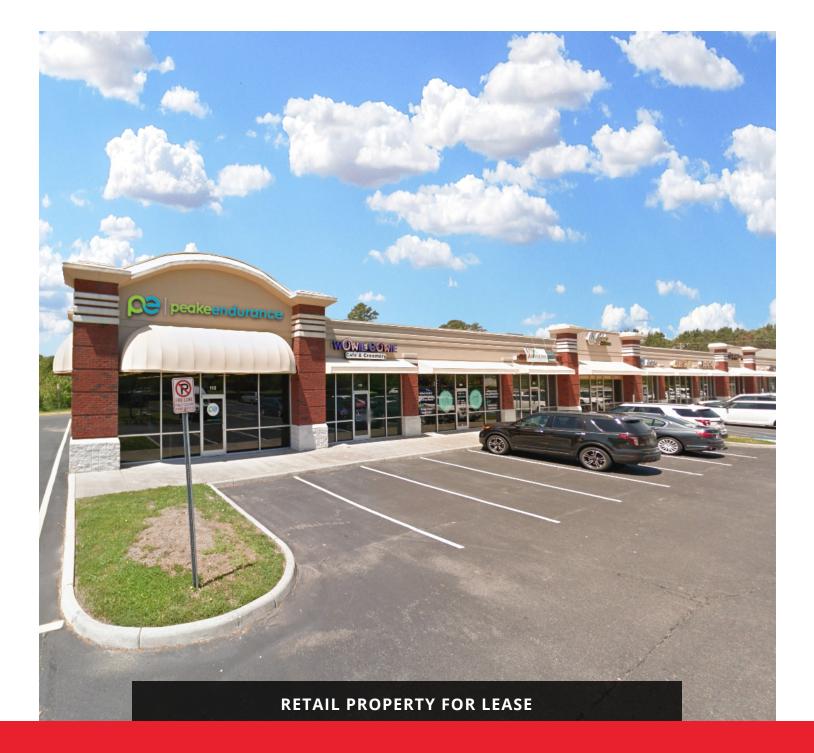

# **BERKSHIRE SHOPS**

1296 SOUTH BATTLEFIELD BOULEVARD , CHESAPEAKE, VA 23322

#### **PROPERTY OVERVIEW**

This attractive retail center is located in Chesapeake, Virginia. It offers great visibility and signage to both Battlefield Blvd. and Highway 168, the Chesapeake Expressway.