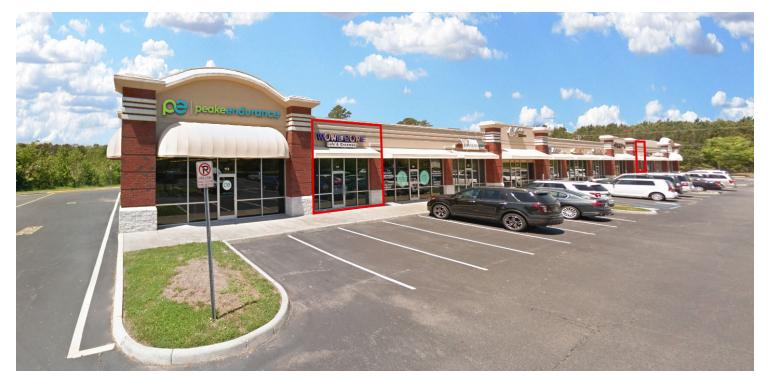

### PROPERTY OVERVIEW

| OFFERING SUMMARY |            | PROPE                 |
|------------------|------------|-----------------------|
| Available SF:    | 1,400 SF   | This at               |
| Lease Rate:      | Negotiable | visibility<br>Express |
| Building Size:   | 22,000 SF  | PROPE                 |
| AVAILABLE SPACES | SF         | • Loca                |
| Suite 111        | 1,400 SF   | • Grea                |
|                  |            | • Sma                 |

#### **PROPERTY OVERVIEW**

This attractive retail center is located in Chesapeake, Virginia. It offers great visibility and signage to both Battlefield Blvd. and Highway 168, the Chesapeake Expressway.