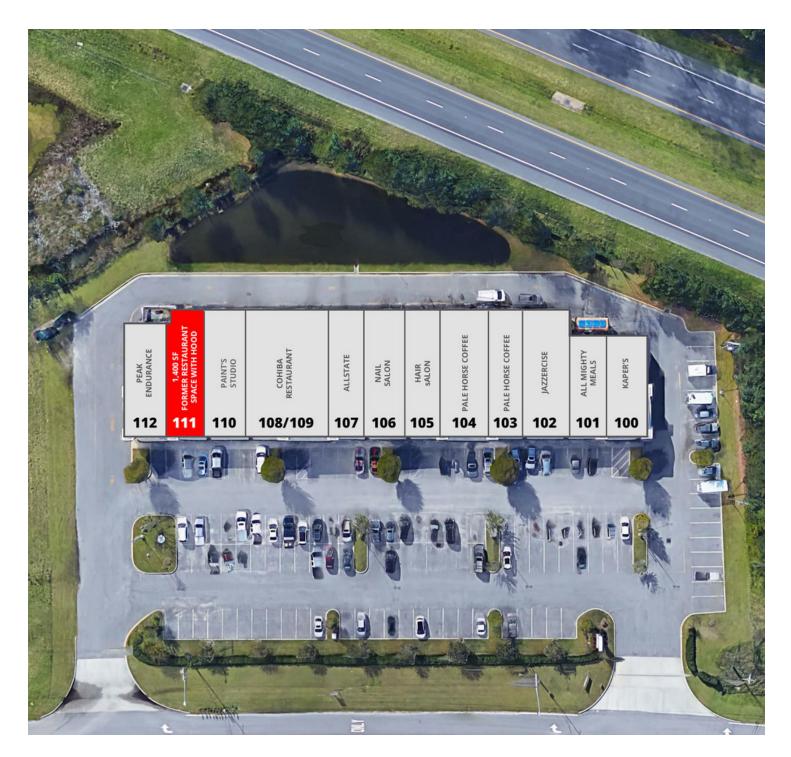

## SITE PLAN

DIVARIS REAL ESTATE INC // 4525 MAIN STREET, SUITE 900, VIRGINIA BEACH, VA 23462 // DIVARIS.COM

SITE PLAN // 3

**ELIZABETH C. PAASCH** 757.333.4322 EPAASCH@DIVARIS.COM

CE DIVARIS

Elizabeth C. Paasch Assistant Vice President 757.333.4322 Epaasch@divaris.com

### PROPERTY OVERVIEW

| OFFERING SUMMARY |            | PROPE                 |
|------------------|------------|-----------------------|
| Available SF:    | 1,400 SF   | This at               |
| Lease Rate:      | Negotiable | visibility<br>Express |
| Building Size:   | 22,000 SF  | PROPE                 |
| AVAILABLE SPACES | SF         | • Loca                |
| Suite 111        | 1,400 SF   | • Grea                |
|                  |            | • Sma                 |