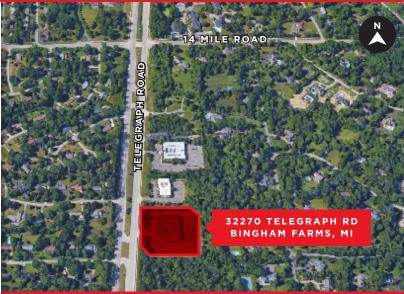

## FOR LEASE | 32270 TELEGRAPH ROAD BINGHAM FARMS, MI 48025

UP TO 28,007 SF AVAILABLE