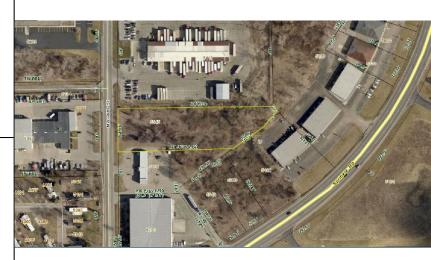

#### **Overview:**

This is a great piece of flat land for light industrial use. Surrounded with many light industrial / manufacturing facilities. Easy access from I-94 Portage or Sprinkle exits. Great for any type of commercial/industrial facilities.

#### Information:

County: Municipality: Total Acres: Lot Dimensions: Recommended Use: Zoning Code / Description: Between Streets: Street Type: Parking Type: Utilities Attached: Utilities Available: Parcel #: RE Taxes / Year: Kalamazoo Portage City 1.96 Acres 164' x 520' Industrial I-1 / Light Industrial Meredith & Kilgore Public Asphalt Gas and Electric All Public Utilities 391000001010L \$1,369.45 / 2017