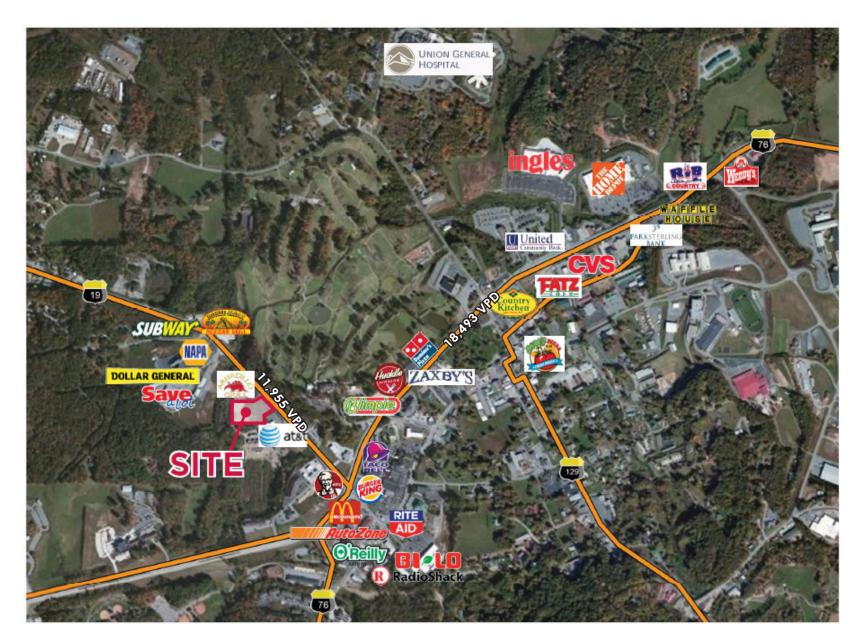

## 2.5 +/- ACRES ON HWY 129

40 MURPHY HIGHWAY (HWY 129), BLAIRSVILLE, GEORGIA 30512

- 2.5 Acres for sale with frontage on Murphy Hwy (Hwy 129) with visibility to over 11,500 vehicles per day
- Nearby retailers and restaurants include: Bi-Lo, Ingles, Home Depot, Rite Aid, CVS, Save-A-Lot, Dollar General, AT&T, Subway, McDonalds, Burger King, Dominos, Zaxby's and many more
- Sale price: \$499,900