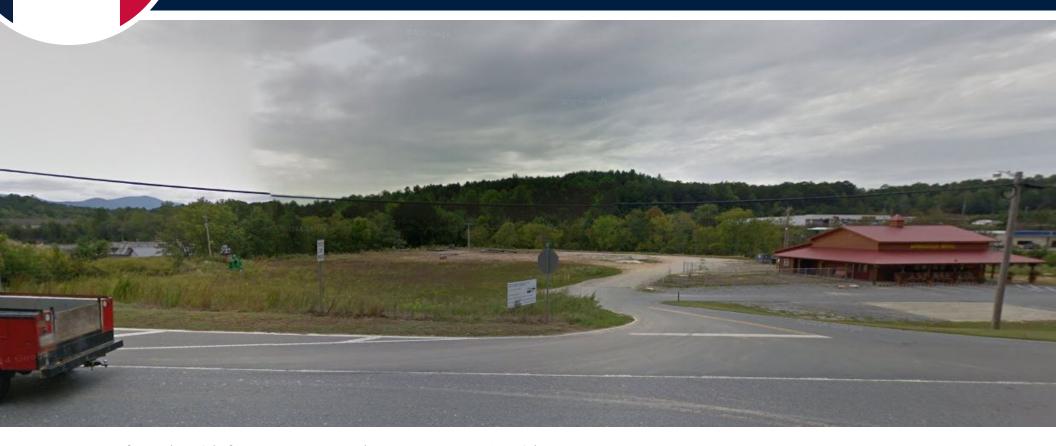

## 2.5 +/- ACRES ON HWY 129

40 MURPHY HIGHWAY (HWY 129), BLAIRSVILLE, GEORGIA 30512

- 2.5 Acres for sale with frontage on Murphy Hwy (Hwy 129) with visibility to over 11,500 vehicles per day
- Nearby retailers and restaurants include: Bi-Lo, Ingles, Home Depot, Rite Aid, CVS, Save-A-Lot, Dollar General, AT&T, Subway, McDonalds, Burger King, Dominos, Zaxby's and many more
- Sale price: \$499,900