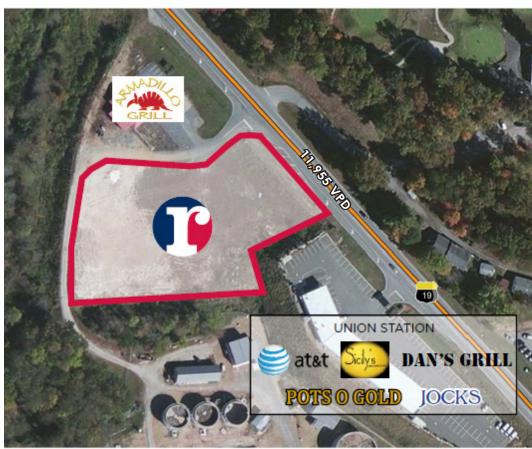

## 2.5 +/- ACRES ON HWY 129

40 MURPHY HIGHWAY (HWY 129), BLAIRSVILLE, GEORGIA 30512

- 2.5 Acres for sale with frontage on Murphy Hwy (Hwy 129) with visibility to over 11,500 vehicles per day
- Nearby retailers and restaurants include: Bi-Lo, Ingles, Home Depot, Rite Aid, CVS, Save-A-Lot, Dollar General, AT&T, Subway, McDonalds, Burger King, Dominos, Zaxby's and many more
- Sale price: \$499,900