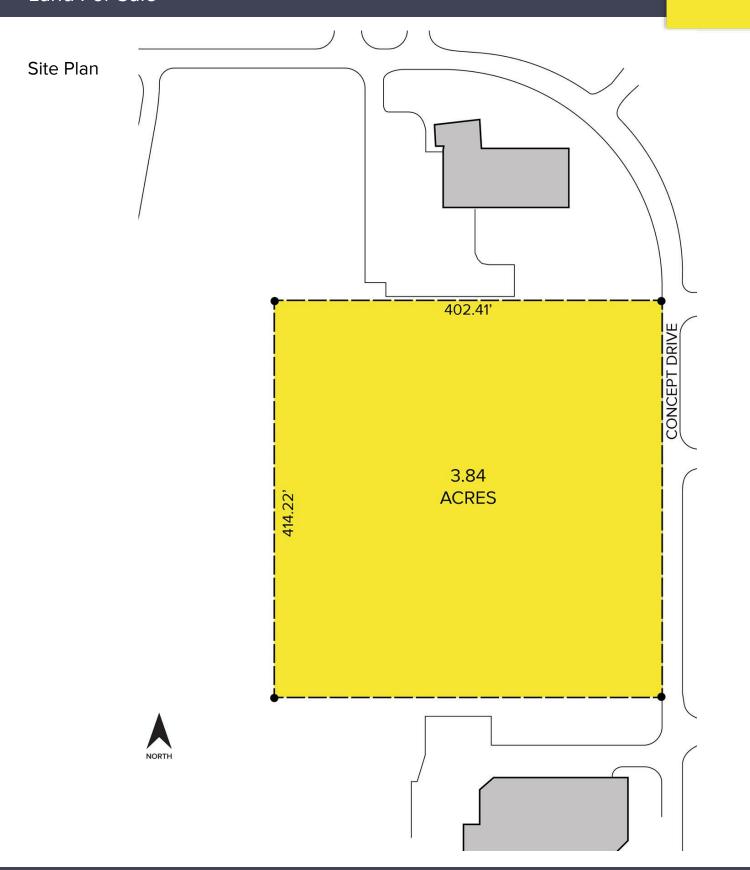

## 41095 Concept Drive – Plymouth Twp,, Michigan Land For Sale

For more information, please contact: **STEVE GORDON** (248) 948 0101 sgordon@signatureassociates.com