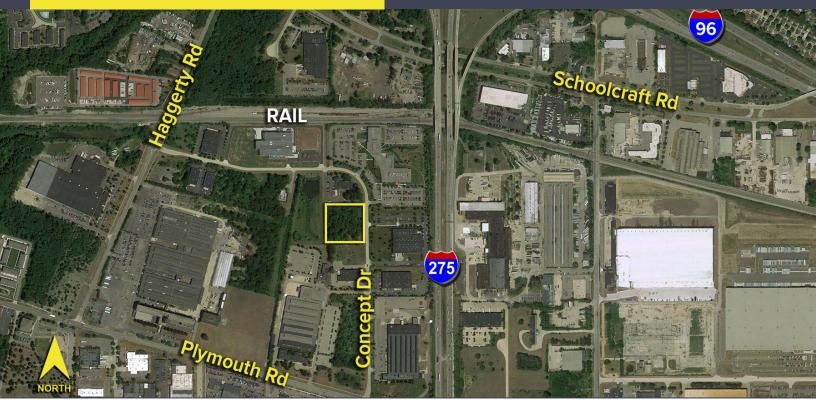

## 41095 CONCEPT DRIVE PLYMOUTH, MICHIGAN

VACANT LAND FOR SALE 3.84 Acres Available

## **PROPERTY FEATURES**

- 3.84 acres available
- Zoned L-1
- All utilities available at site
- Fully improved light industrial land with easy access to I-275, I-96 & M-14 expressways
- Sale price: \$627,345 (\$163,371.09/acre)