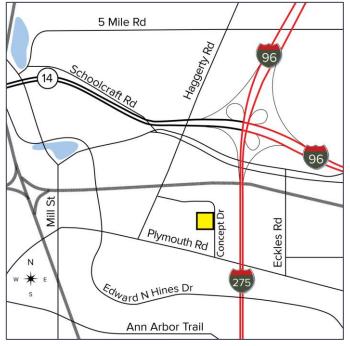

## 41095 CONCEPT DRIVE PLYMOUTH, MICHIGAN

VACANT LAND FOR SALE 3.84 Acres Available

## **PROPERTY FEATURES**

- 3.84 acres available
- Zoned L-1
- All utilities available at site
- Fully improved light industrial land with easy access to I-275, I-96 & M-14 expressways
- Sale price: \$627,345 (\$163,371.09/acre)