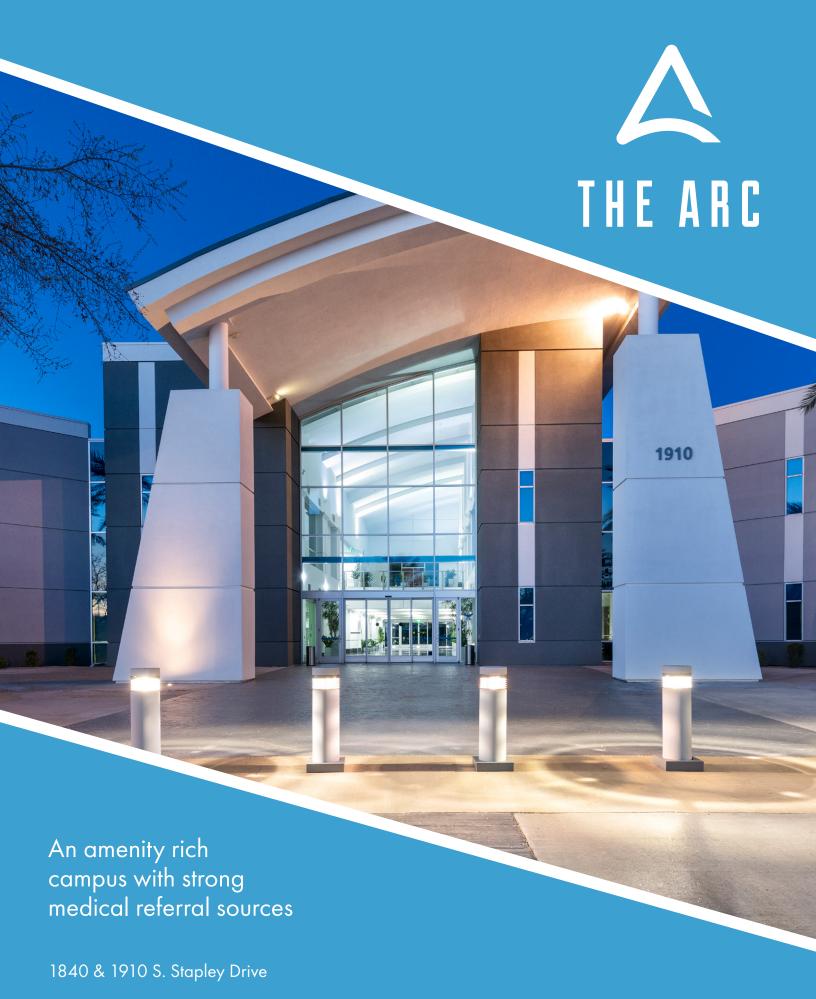

\$28.95 p.s.f., Full Service medical lease rate



Exterior signage



5.2:1,000 parking ratio with covered parking



Owner can provide medical TI's

## **Availabilities**

## 1840 & 1910

South Stapley Drive | Mesa, AZ

## 1910 Building

Suite 101 ±5,557 r.s.f. Lobby exposure

Suite 109 ±2,367 r.s.f.

Suite 120 ±5,071 r.s.f. Lobby exposure

Suite 127 ±1,545 r.s.f.

Suite 137  $\pm 11,665$  r.s.f. Exterior access &

lobby exposure

Suite 202 ±3,995 r.s.f.

## 1840 Building

Suite 137 ±3,500 - 10,508 r.s.f. Lobby exposure

Suite 225\* ±5,263 r.s.f.

Suite 210\* ±2,500 - 12,049 r.s.f. Available 10/1/19

\*Contiguous to 18,086 SF