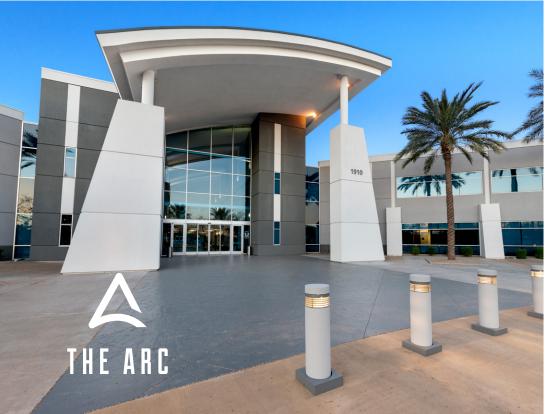

\$28.95 p.s.f., Full Service medical lease rate



Exterior signage



5.2:1,000 parking ratio with covered parking



Owner can provide medical TI's

## **Availabilities**

## 1840 & 1910

South Stapley Drive | Mesa, AZ

## 1910 Building

Suite 101 ±5,557 r.s.f. Lobby exposure

Suite 109 ±2,367 r.s.f.

Suite 120 ±5,071 r.s.f. Lobby exposure

Suite 127 ±1,545 r.s.f.

Suite 137  $\pm 11,665$  r.s.f. Exterior access &

lobby exposure

Suite 202 ±3,995 r.s.f.

## 1840 Building

Suite 137 ±3,500 - 10,508 r.s.f. Lobby exposure

Suite 225\* ±5,263 r.s.f.

Suite 210\* ±2,500 - 12,049 r.s.f. Available 10/1/19

\*Contiguous to 18,086 SF