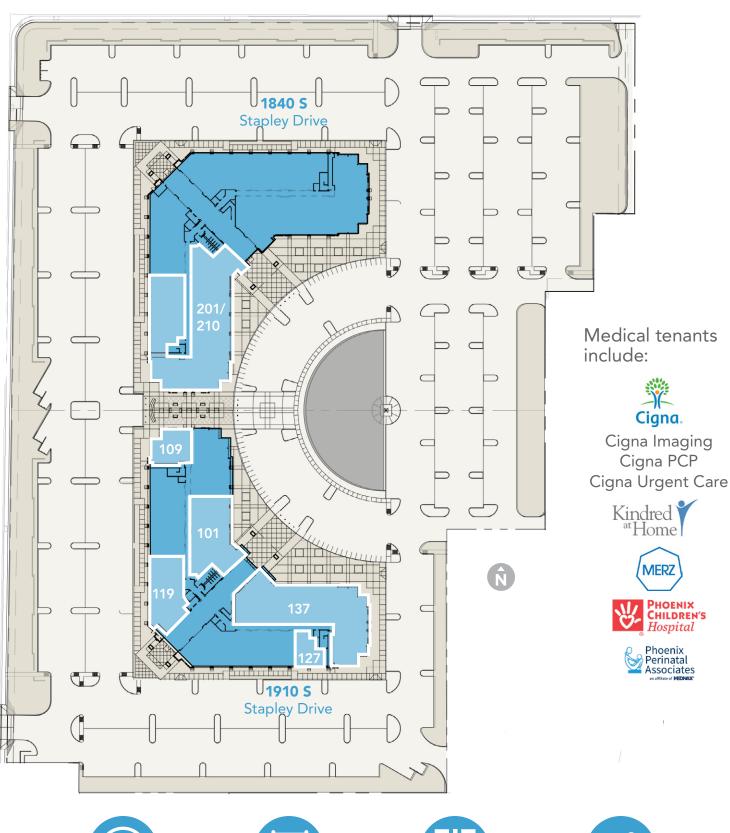

## **Availabilities**

## 1840 & 1910

South Stapley Drive | Mesa, AZ

## 1910 Building

Suite 101 ±5,557 r.s.f. Lobby exposure

Suite 109 ±2,367 r.s.f.

Suite 120 ±5,071 r.s.f. Lobby exposure

Suite 127 ±1,545 r.s.f.

Suite 137  $\pm 11,665$  r.s.f. Exterior access &

lobby exposure

Suite 202 ±3,995 r.s.f.

## 1840 Building

Suite 137 ±3,500 - 10,508 r.s.f. Lobby exposure

Suite 225\* ±5,263 r.s.f.

Suite 210\* ±2,500 - 12,049 r.s.f. Available 10/1/19

\*Contiguous to 18,086 SF