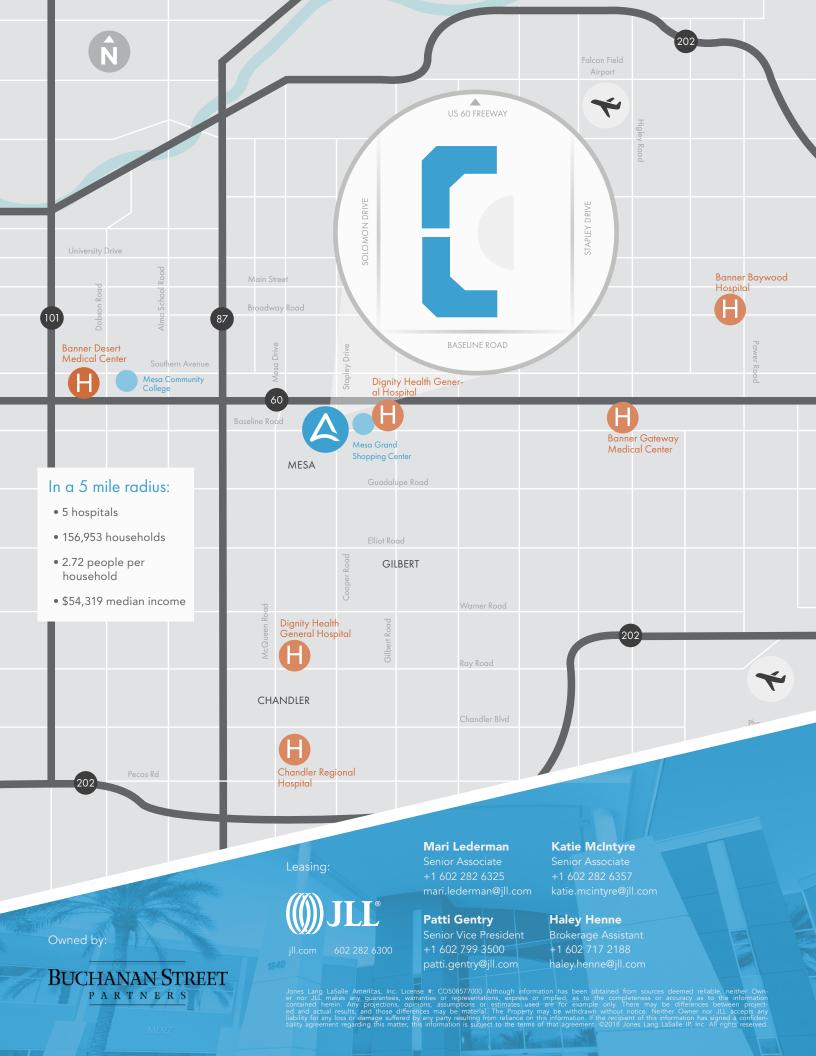

\$28.95 p.s.f., Full Service medical lease rate



Exterior signage



5.2:1,000 parking ratio with covered parking



Owner can provide medical TI's

## **Availabilities**

## 1840 & 1910

South Stapley Drive | Mesa, AZ

## 1910 Building

Suite 101 ±5,557 r.s.f. Lobby exposure

Suite 109 ±2,367 r.s.f.

Suite 120 ±5,071 r.s.f. Lobby exposure

Suite 127 ±1,545 r.s.f.

Suite 137  $\pm 11,665$  r.s.f. Exterior access &

lobby exposure

Suite 202 ±3,995 r.s.f.

## 1840 Building

Suite 137 ±3,500 - 10,508 r.s.f. Lobby exposure

Suite 225\* ±5,263 r.s.f.

Suite 210\* ±2,500 - 12,049 r.s.f. Available 10/1/19

\*Contiguous to 18,086 SF