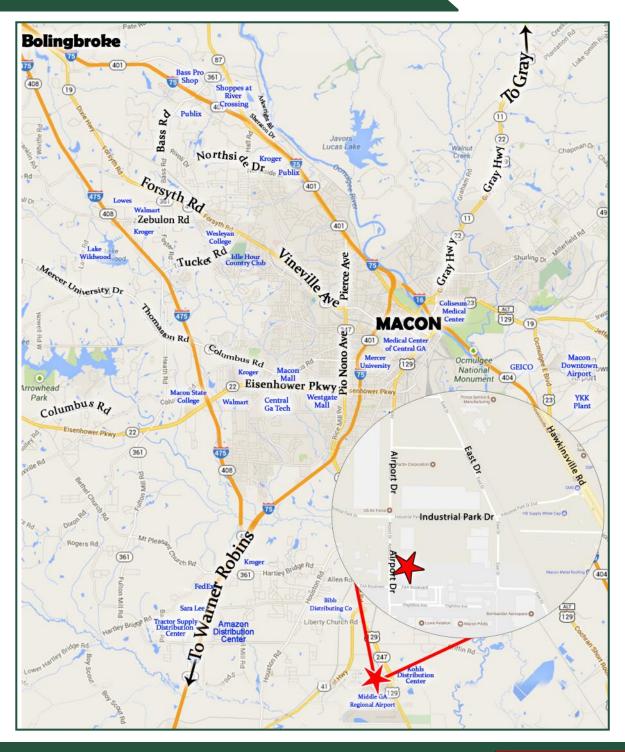

# **3.224 ACRES FOR SALE - WILL DIVIDE** Airport Dr. Macon, GA 31216

**DESCRIPTION:** 3.224 Acres (Will Divide)

**UTILITIES:** All Available

**ZONED:** M-1

**NEARBY BUSINESSES:** Kumho Tires, Bibb Distributing Company, Cox Communications,

and Walthall Oil Company

**LOCATION:** Located adjacent to Middle Georgia Regional Airport. Level

topography. Owner will build for qualified prospect.