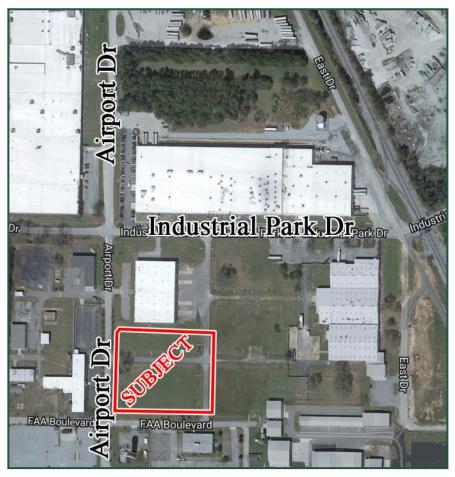

# **3.224 ACRES FOR SALE - WILL DIVIDE** Airport Dr. Macon, GA 31216

**DESCRIPTION:** 3.224 Acres (Will Divide)

**UTILITIES:** All Available

**ZONED:** M-1

**NEARBY BUSINESSES:** Kumho Tires, Bibb Distributing Company, Cox Communications,

and Walthall Oil Company

**LOCATION:** Located adjacent to Middle Georgia Regional Airport. Level

topography. Owner will build for qualified prospect.