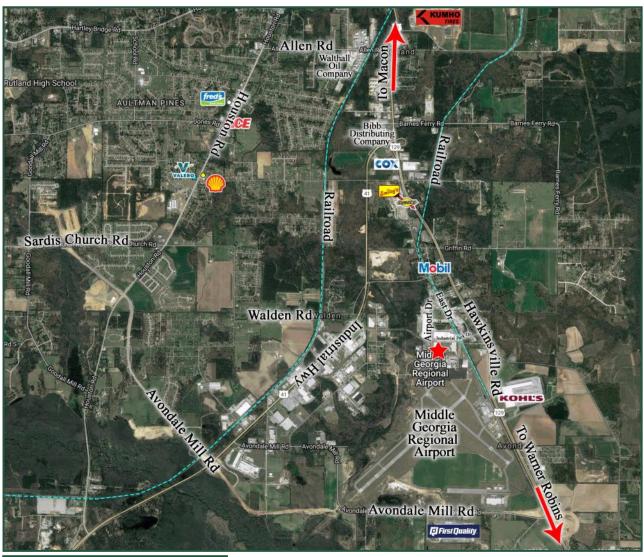

# **3.224 ACRES FOR SALE - WILL DIVIDE** Airport Dr. Macon, GA 31216

**DESCRIPTION:** 3.224 Acres (Will Divide)

**UTILITIES:** All Available

**ZONED:** M-1

**NEARBY BUSINESSES:** Kumho Tires, Bibb Distributing Company, Cox Communications,

and Walthall Oil Company

**LOCATION:** Located adjacent to Middle Georgia Regional Airport. Level

topography. Owner will build for qualified prospect.