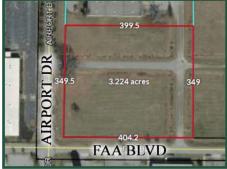

# **3.224 ACRES FOR SALE - WILL DIVIDE** Airport Dr. Macon, GA 31216

**DESCRIPTION:** 3.224 Acres (Will Divide)

**UTILITIES:** All Available

**ZONED:** M-1

**NEARBY BUSINESSES:** Kumho Tires, Bibb Distributing Company, Cox Communications,

and Walthall Oil Company

**LOCATION:** Located adjacent to Middle Georgia Regional Airport. Level

topography. Owner will build for qualified prospect.

## **Sales Price: \$350,000**

FOR MORE INFORMATION CONTACT

Larry E. Crumbley, CPM, CCIM, SIOR 478-746-9421 (O) 478-737-3381(C) lcrumbley@fickling.com