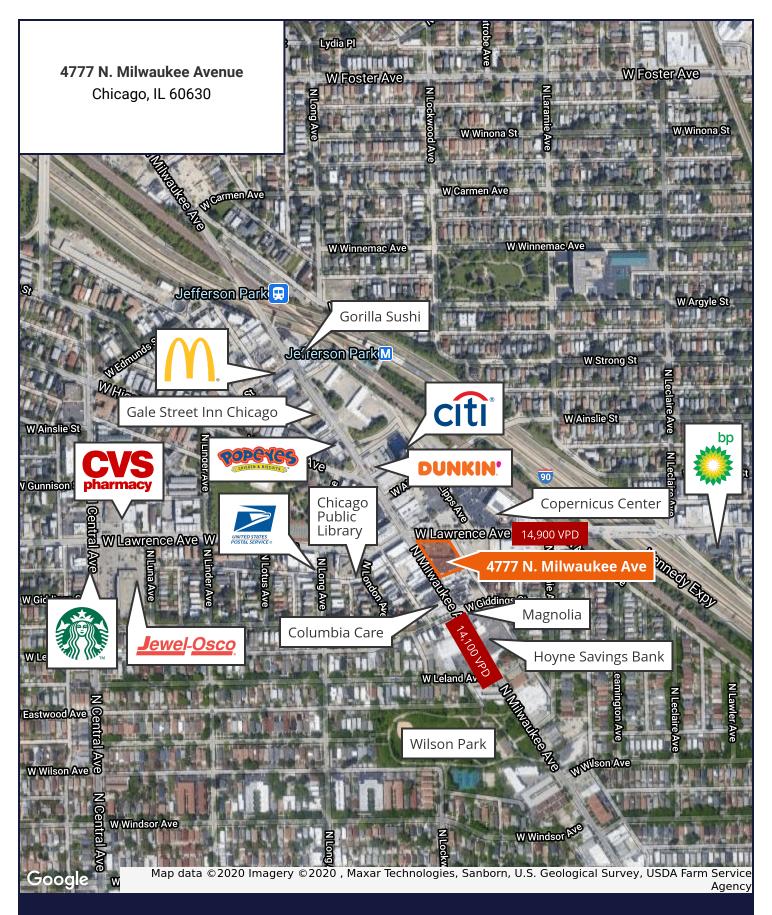

# 4777 N. Milwaukee Avenue

Chicago, IL 60630 | Jefferson Park

## For Lease

**Retail Property** 

- ±10,880 SF available on the corner of Milwaukee & Lawrence
- Excellent corner exposure on a lighted intersection with pylon signage on both thoroughfares
- Surface parking lot with approximately 38 spaces
- 2 blocks west of direct access to the Kennedy Expressway
- The Kennedy Expressway feeds into O'Hare International Airport, 6 miles away
- Across the street from the Copernicus Center event venue
- Neighboring tenants include Jewel, Starbucks, TCF Bank, McDonald's & Popeyes