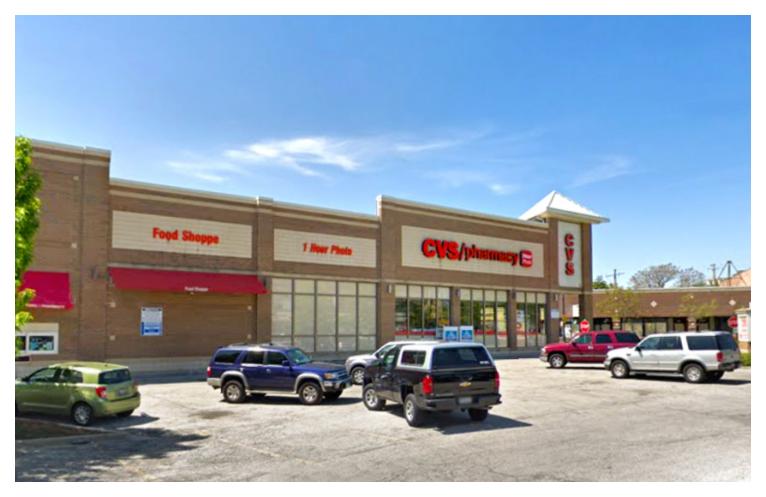

## For Lease

**Retail Property** 

- ±10,880 SF available on the corner of Milwaukee & Lawrence
- Excellent corner exposure on a lighted intersection with pylon signage on both thoroughfares
- Surface parking lot with approximately 38 spaces
- 2 blocks west of direct access to the Kennedy Expressway
- The Kennedy Expressway feeds into O'Hare International Airport, 6 miles away
- Across the street from the Copernicus Center event venue
- Neighboring tenants include Jewel, Starbucks, TCF Bank, McDonald's & Popeyes