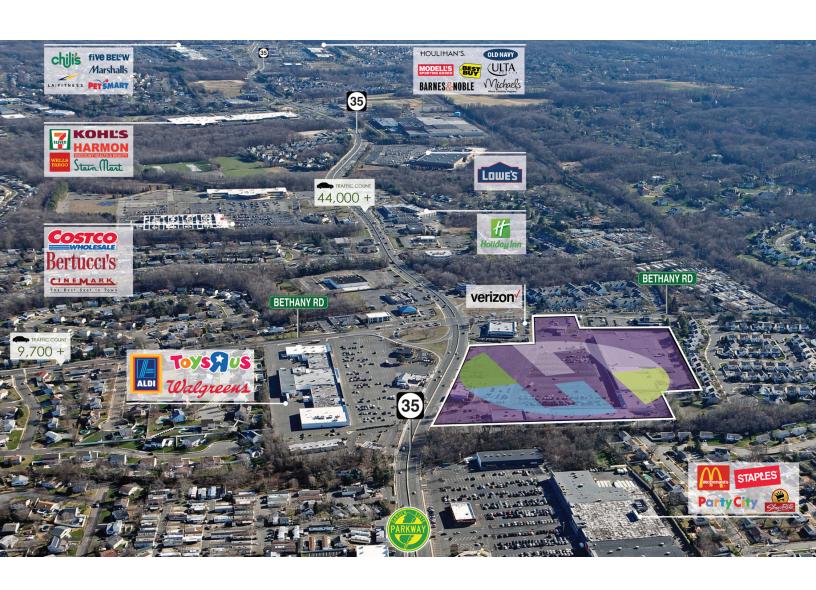

ROY PARET**



3010-70 NJ 35, HAZLET, NJ 07730



FOR MORE INFORMATION CONTACT:

#### **LEW FINKELSTEIN**

201.703.9700 x122 Ifinkelstein@thegoldsteingroup.com

### **CJ HUTER**

201.703.9700 x118 cjhuter@thegoldsteingroup.com

#### **ROY PARET**





3010-70 NJ 35, HAZLET, NJ 07730

### ROUTE 35 SIGN RENDERING

# BETHANY ROAD SIGN RENDERING



### FOR MORE INFORMATION CONTACT:

201.703.9700 x122 lfinkelstein@thegoldsteingroup.com

### **CJ HUTER**

201.703.9700 x118 cjhuter@thegoldsteingroup.com

### **ROY PARET**





3010-70 NJ 35, HAZLET, NJ 07730





### FOR MORE INFORMATION CONTACT:

### **LEW FINKELSTEIN**

201.703.9700 x122 Ifinkelstein@thegoldsteingroup.com

### **CJ HUTER**

201.703.9700 x118 cjhuter@thegoldsteingroup.com

### **ROY PARET**





3010-70 NJ 35, HAZLET, NJ 07730



FOR MORE INFORMATION CONTACT:

**LEW FINKELSTEIN** 

201.703.9700 x122 Ifinkelstein@thegoldsteingroup.com **CJ HUTER** 

201.703.9700 x118 cjhuter@thegoldsteingroup.com

**ROY PARET** 



3010-70 NJ 35, HAZLET, NJ 07730



| POPULATION          | 1 MILE    | 3 MILES   | 5 MILES   |
|---------------------|-----------|-----------|-----------|
| Total population    | 8,855     | 62,418    | 123,476   |
| Median age          | 43.0      | 41.9      | 41.3      |
| Median age (Male)   | 41.4      | 40.1      | 40.1      |
| Median age (Female) | 44.5      | 43.5      | 42.3      |
| HOUSEHOLDS & INCOME | 1 MILE    | 3 MILES   | 5 MILES   |
| Total households    | 2,994     | 22,252    | 44,275    |
| # of persons per HH | 3.0       | 2.8       | 2.8       |
| Average HH income   | \$106,977 |