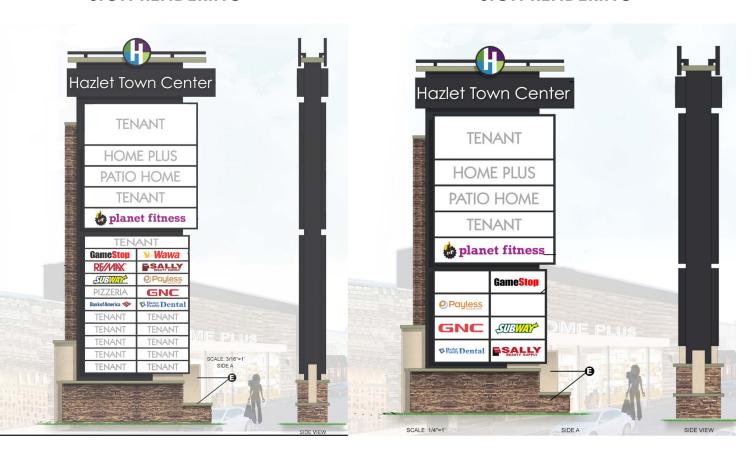

Soon
- 200,000 SF Neighborhood Center
- Renovations Under Way
- Excellent Exposure on Main Artery of Monmouth County
- Prime Retail Site
- Convenient Access to Garden State Parkway
- Join New Aldi Supermarket
- Burlington Coat Factory Scheduled Q3 2019 Opening!

### FOR MORE INFORMATION CONTACT:

#### LEW FINKELSTEIN

201.703.9700 x122 If in kelstein @the goldstein group.com

#### **CJ HUTER**

201.703.9700 x118 cjhuter@thegoldsteingroup.com

#### **ROY PARET**



3010-70 NJ 35, HAZLET, NJ 07730



FOR MORE INFORMATION CONTACT:

#### **LEW FINKELSTEIN**

201.703.9700 x122 Ifinkelstein@thegoldsteingroup.com

### **CJ HUTER**

201.703.9700 x118 cjhuter@thegoldsteingroup.com

#### **ROY PARET**





3010-70 NJ 35, HAZLET, NJ 07730

### ROUTE 35 SIGN RENDERING

# BETHANY ROAD SIGN RENDERING



### FOR MORE INFORMATION CONTACT:

201.703.9700 x122 lfinkelstein@thegoldsteingroup.com

### **CJ HUTER**

201.703.9700 x118 cjhuter@thegoldsteingroup.com

### **ROY PARET**





3010-70 NJ 35, HAZLET, NJ 07730





### FOR MORE INFORMATION CONTACT:

### **LEW FINKELSTEIN**

201.703.9700 x122 Ifinkelstein@thegoldsteingroup.com

### **CJ HUTER**

201.703.9700 x118 cjhuter@thegoldsteingroup.com

### **ROY PARET**





3010-70 NJ 35, HAZLET, NJ 07730



FOR MORE INFORMATION CONTACT:

**LEW FINKELSTEIN** 

201.703.9700 x122 Ifinkelstein@thegoldsteingroup.com **CJ HUTER** 

201.703.9700 x118 cjhuter@thegoldsteingroup.com

**ROY PARET** 



3010-70 NJ 35, HAZLET, NJ 07730



| POPULATION          | 1 MILE    | 3 MILES   | 5 MILES   |
|---------------------|-----------|-----------|-----------|