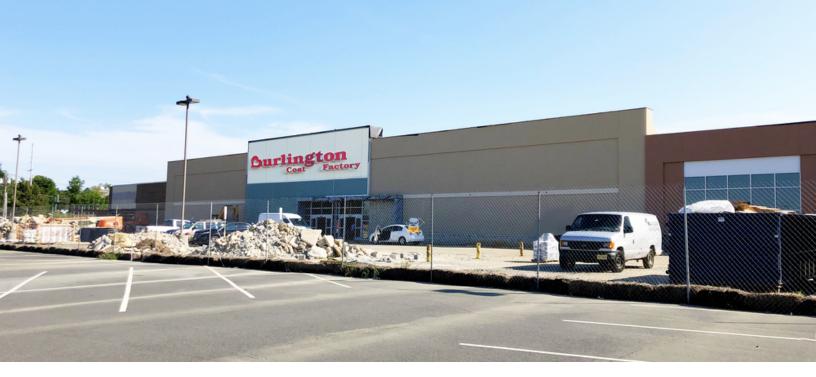

### **PROPERTY OVERVIEW**

1,000 - 39,815 SF Available Immediately 1,000-39,815 SF in a 200,000 SF Neighborhood Center, Excellent Exposure on Main Artery Negotiable of Monmouth County.

### PROPERTY HIGHLIGHTS

- Available Immediately: 1,000 39,815 SF
- New Pylon Signs Coming Soon
- 200,000 SF Neighborhood Center
- Renovations Under Way
- Excellent Exposure on Main Artery of Monmouth County
- Prime Retail Site
- Convenient Access to Garden State Parkway
- Join New Aldi Supermarket
- Burlington Coat Factory Scheduled Q3 2019 Opening!