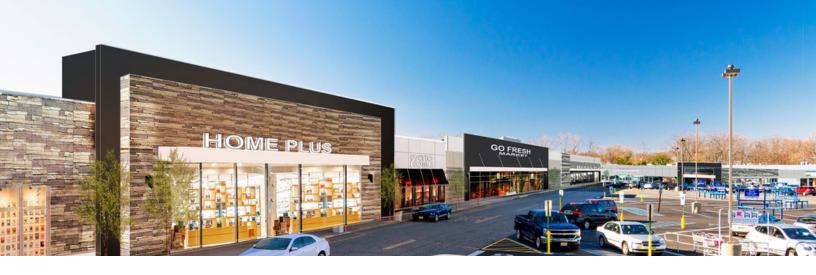

### **PROPERTY OVERVIEW**

1,000 - 39,815 SF Available Immediately 1,000-39,815 SF in a 200,000 SF Neighborhood Center, Excellent Exposure on Main Artery Negotiable of Monmouth County.

### PROPERTY HIGHLIGHTS

- Available Immediately: 1,000 39,815 SF
- New Pylon Signs Coming Soon
- 200,000 SF Neighborhood Center
- Renovations Under Way
- Excellent Exposure on Main Artery of Monmouth County
- Prime Retail Site
- Convenient Access to Garden State Parkway
- Join New Aldi Supermarket
- Burlington Coat Factory Scheduled Q3 2019 Opening!