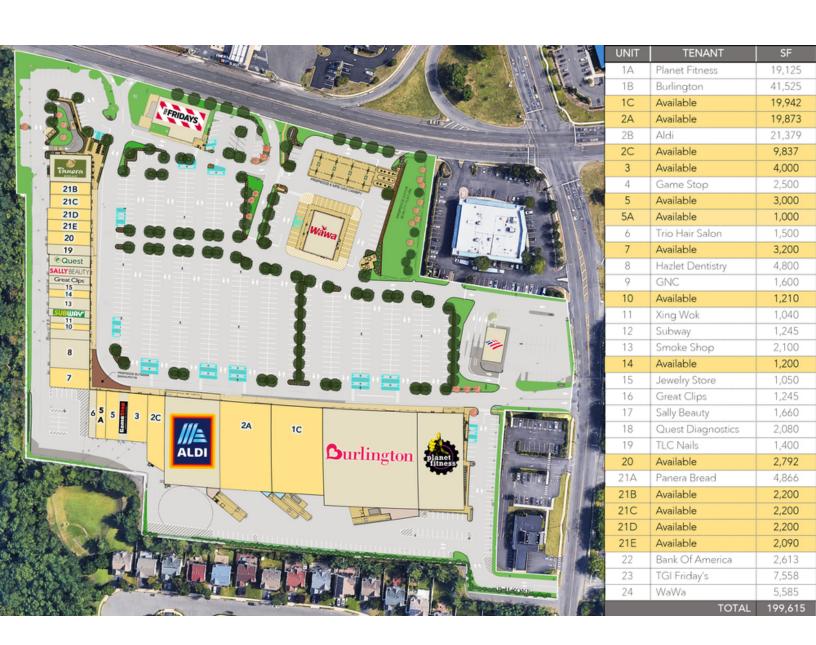

*

1,000 - 39,815 SF Available Immediately 1,000-39,815 SF in a 200,000 SF Neighborhood Center, Excellent Exposure on Main Artery Negotiable of Monmouth County.

### **NEIGHBORING TENANTS**

















### PROPERTY HIGHLIGHTS

- Available Immediately: 1,000 39,815 SF
- New Pylon Signs Coming Soon
- 200,000 SF Neighborhood Center
- Renovations Under Way
- Excellent Exposure on Main Artery of Monmouth County
- Prime Retail Site
- Convenient Access to Garden State Parkway
- Join New Aldi Supermarket
- Burlington Coat Factory Scheduled Q3 2019 Opening!

### FOR MORE INFORMATION CONTACT:

#### LEW FINKELSTEIN

201.703.9700 x122 If in kelstein @the goldstein group.com

#### **CJ HUTER**

201.703.9700 x118 cjhuter@thegoldsteingroup.com

#### **ROY PARET**



3010-70 NJ 35, HAZLET, NJ 07730



FOR MORE INFORMATION CONTACT:

#### **LEW FINKELSTEIN**

201.703.9700 x122 Ifinkelstein@thegoldsteingroup.com

### **CJ HUTER**

201.703.9700 x118 cjhuter@thegoldsteingroup.com

#### **ROY PARET**





3010-70 NJ 35, HAZLET, NJ 07730

### ROUTE 35 SIGN RENDERING

# BETHANY ROAD SIGN RENDERING



### FOR MORE INFORMATION CONTACT:

201.703.9700 x122 lfinkelstein@thegoldsteingroup.com

### **CJ HUTER**

201.703.9700 x118 cjhuter@thegoldsteingroup.com

### **ROY PARET**





3010-70 NJ 35, HAZLET, NJ 07730





### FOR MORE INFORMATION CONTACT:

### **LEW FINKELSTEIN**

201.703.9700 x122 Ifinkelstein@thegoldsteingroup.com

### **CJ HUTER**

201.703.9700 x118 cjhuter@thegoldsteingroup.com

### **ROY PARET**





3010-70 NJ 35, HAZLET, NJ 07730



FOR MORE INFORMATION CONTACT:

**LEW FINKELSTE