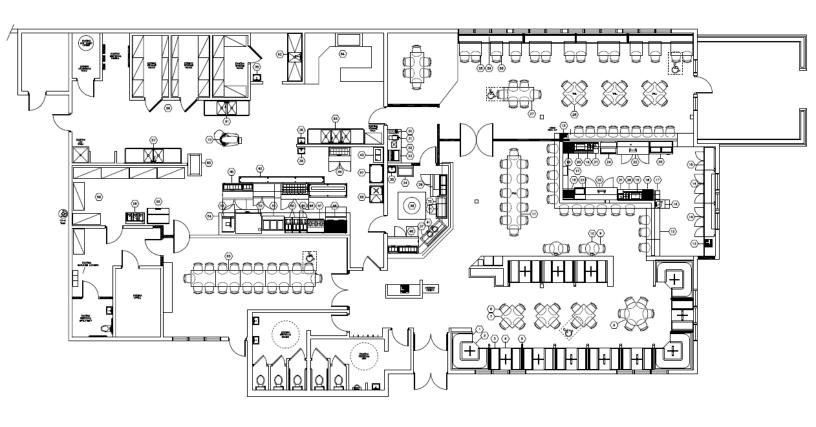

# FREESTANDING RESTAURANT

2392 Lewisville Clemmons Road, Clemmons, NC 27012

**RESTAURANT LAYOUT** 