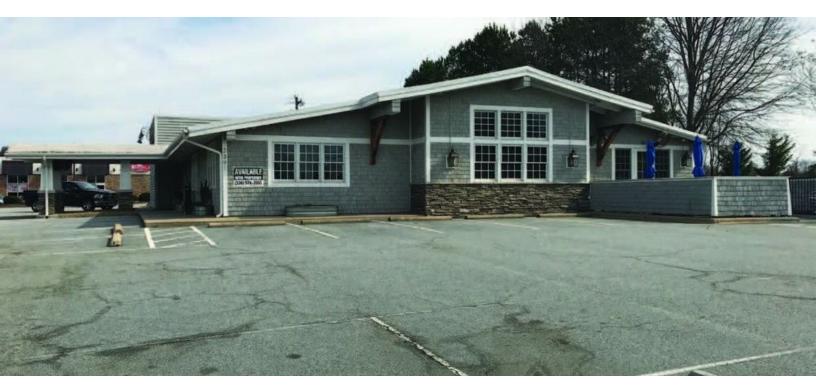

# FREESTANDING RESTAURANT

2392 Lewisville Clemmons Road, Clemmons, NC 27012

#### LOCATION OVERVIEW

Restaurant space with equipment included

#### PROPERTY HIGHLIGHTS

- Building is approximately 7,000 SF
- Ample parking
- Restaurants in area include: Dairi-O, Applebee's, Dunkin Donuts, Panera Bread, Wendy's, Cracker Barrel, Biscuitville, & others
- Traffic Counts: Lewisville Clemmons Rd 32,000 AADT; I-40 -58,000 AADT