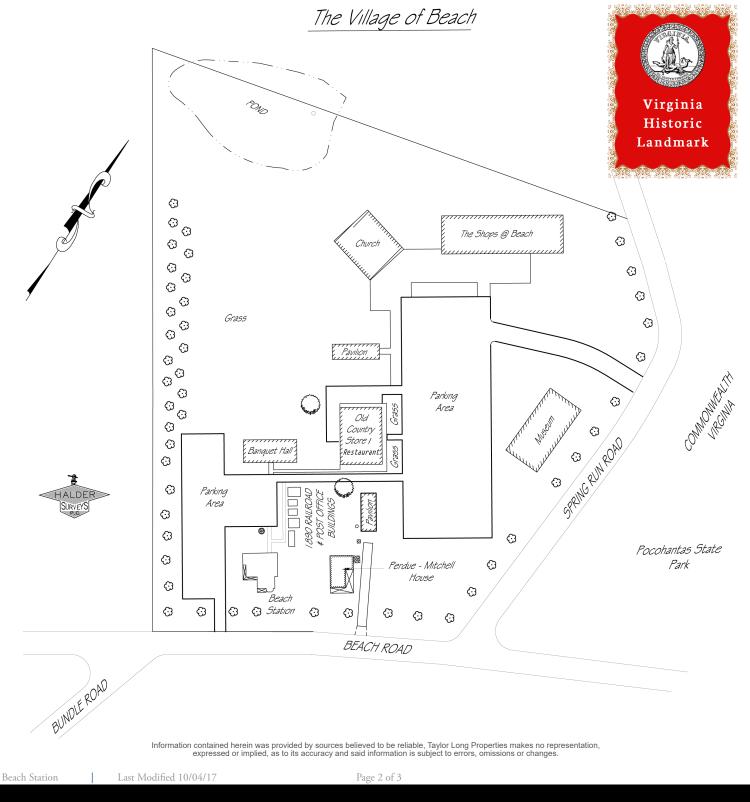

## CONCEPT LAYOUT

10142 W. BROAD STREET, GLEN ALLEN, VA 23060 | TAYLORLONGPROPERTIES.COM | T: 804.864.9788 | F: 804.864.9789