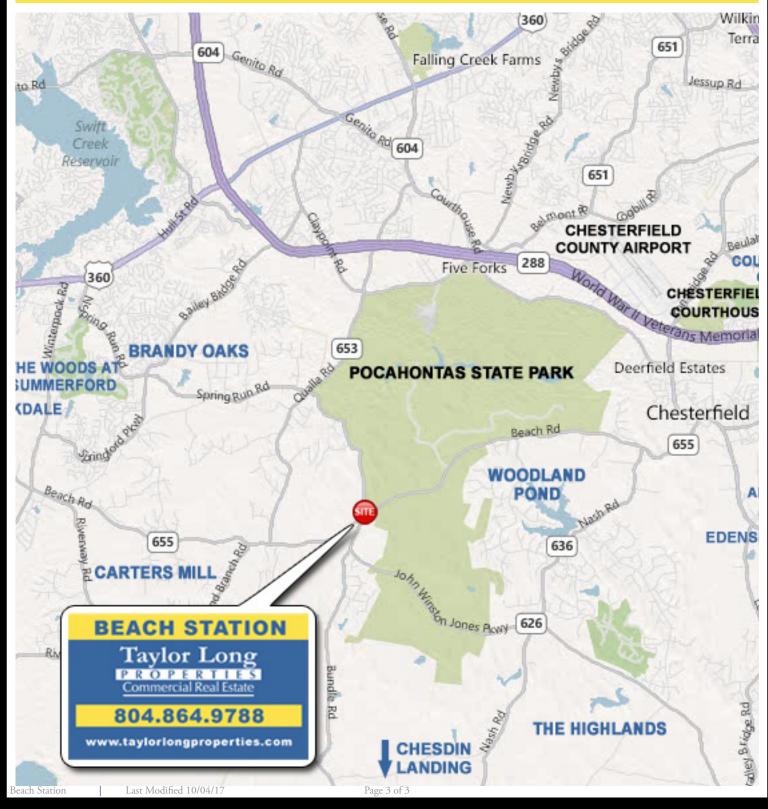

### MAP

10142 W. BROAD STREET, GLEN ALLEN, VA 23060 | TAYLORLONGPROPERTIES.COM | T: 804.864.9788 | F: 804.864.9789