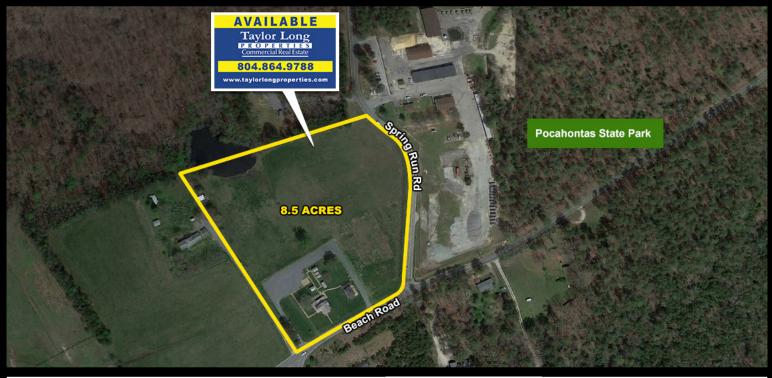

#### FEATURES

- 8.5 acres available proposed development
- National, State, and County Historical Landmark .

Taylor Long

**Commercial Real Estate** 

- Houses the original Post Office, Train Depot, Railroad Shanties, and Summer Kitchen, pieces of Chesterfield history.
- Conveniently located in the center of Chesterfield County, at the intersection of Beach Road and Spring Run Road.
- Adjacent to Pocahontas State Park.
- Located minutes from Chesterfield Courthouse.
- Zoned C-2.
- Located near Chesdin Landing, a 3,000-acre high-end residential community.
- Asking Price: \$1,600,000.