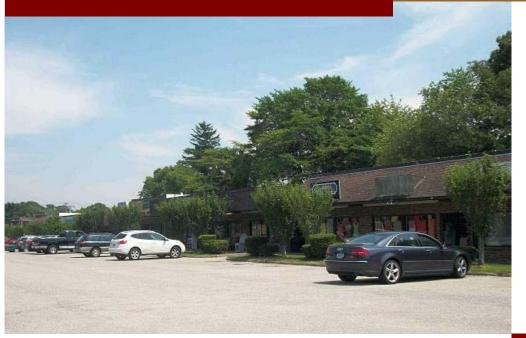

## **FOR LEASE**

105 FRANKLIN ST. WESTERLY, RI 02891

**Strip Center** 

800sf Office \$950/Mo.

+ Utilities

800-1,600 sf Retail Spaces \$14.25/SF + Utilities

- Office or Retail Space
- Quick Service Restaurant Space
- Main Retail Strip of Westerly
- 250 Feet of Frontage
- Traffic Count: 21,300
- \* Zoning: HC Highway Commercial
- Large Parking lot
- Anchor Tenant: Ace Hardware
- Former Allstate Office