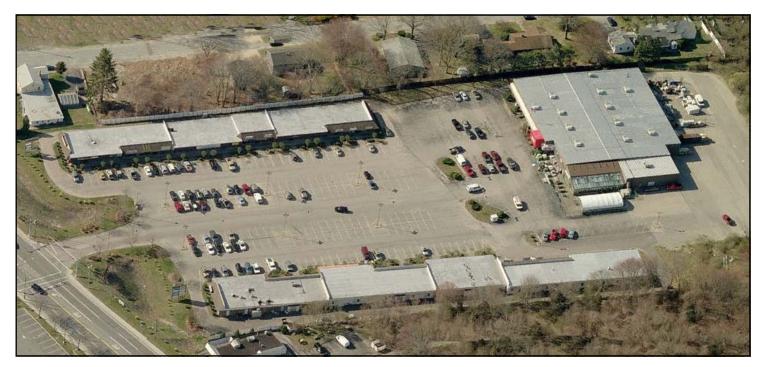

## **FOR LEASE**

105 FRANKLIN ST. WESTERLY, RI 02891

**Strip Center** 

800sf Office \$950/Mo.

+ Utilities

800-1,600 sf Retail Spaces \$14.25/SF + Utilities

- Office or Retail Space
- Quick Service Restaurant Space
- Main Retail Strip of Westerly
- 250 Feet of Frontage
- Traffic Count: 21,300
- \* Zoning: HC Highway Commercial
- Large Parking lot
- Anchor Tenant: Ace Hardware
- Former Allstate Office