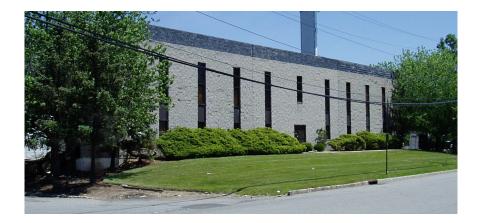

## 18-A Commerce Road Fairfield

## Size:

## 10,400 Square Feet

Office:  $\pm 1,200$  Sq Ft to Suit

Ceilings: 24' Height

Loading: 2 Tailgates

Taxes & CAM: Approx. \$3.02/sq ft

Lease Price: \$9.50/sq ft Net

New Up-dated Space

All information is from a source deemed to be reliable, however, No warranty or representation, express or implied, is made to the accuracy of the information contained herein, and same is submitted subject to errors, omission, change of price, rental or other conditions, withdrawal without notice, and to any special conditions imposed by our principals and clients.