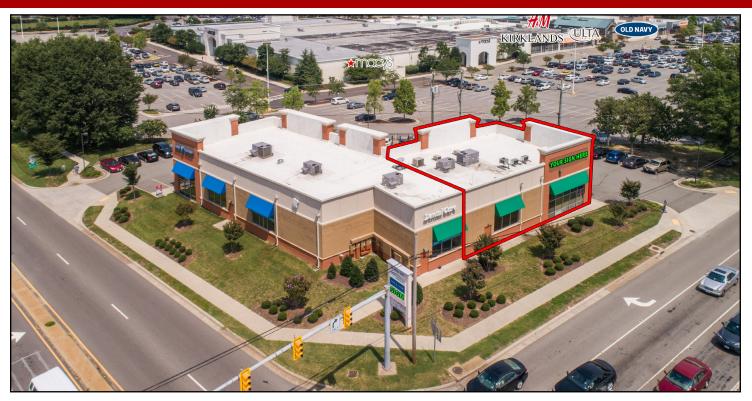

## NOW AVAILABLE: Endcap Space 3,000 sq ft

- High profile, street front, Endcap Space: 3000 sq ft 65'-3.75 " wide by 46' ft deep
- Available now
- Join Sleep Number Mattress & Complete Dental Care
- 100,000 VPD of traffic at a stoplight intersection in front of site
- Signage on three sides of building and full panel on the pylon sign
- The Chesterfield Towne Center which is a 900,000 sq. ft. mall is 94% leased and is anchored by JC Penney, Macy's, Sears, Barnes & Noble, Ulta Cosmetics, Old Navy, TJ Maxx, Kirkland's, Home Goods and At Home. It is the #2 Regional Shopping Mall in the Richmond, VA area
- Costco had relocated their Hull Street store 8 miles away to open 6 years ago to open their largest Richmond store which is 148,000 sq ft behind the Mall on Mall Drive & it is thier highest volume store in Central Va
- The surrounding retailers within 1 miles include, Fresh Market, DSW, Bed Bath Beyond, Michael's, Best Buy, Lowe's, Home Depot, PetsSmart, Staples, Wegmans, Lazboy, Petco, Party City, Sam's Club and Walmart. In the past year Lidl & Aldi supermarkets developed new stores on Mall Drive and Publix will be opening soon across Midlothian Turnpike, next to Target and Kohl's
- The center is in the crossroads of Chesterfield County, which has the highest traffic count interchange in south Richmond the traffic counts 55,000 VPD on Midlothian Tpk and 45,000 VPD Huguenot Rd