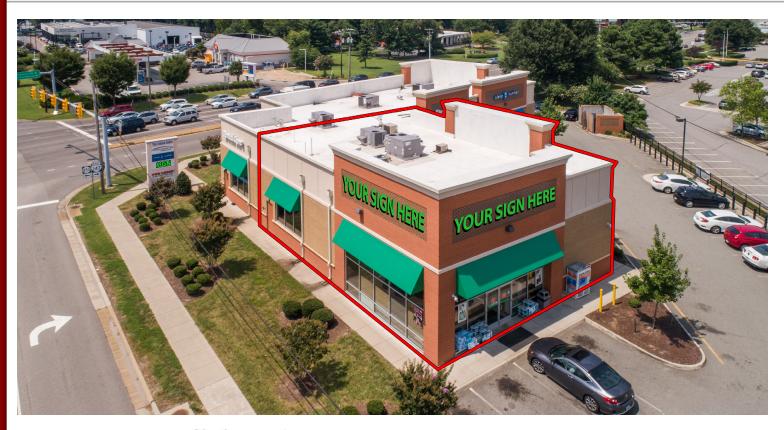

## NOW AVAILABLE: Endcap Space 3,000 sq ft

- High profile, street front, Endcap Space: 3000 sq ft 65'-3.75 " wide by 46' ft deep
- Available now
- Join Sleep Number Mattress & Complete Dental Care
- 100,000 VPD of traffic at a stoplight intersection in front of site
- Signage on three sides of building and full panel on the pylon sign
- The Chesterfield Towne Center which is a 900,000 sq. ft. mall is 94% leased and is anchored by JC Penney, Macy's, Sears, Barnes & Noble, Ulta Cosmetics, Old Navy, TJ Maxx, Kirkland's, Home Goods and At Home. It is the #2 Regional Shopping Mall in the Richmond, VA area
- Costco had relocated their Hull Street store 8 miles away to open 6 years ago to open their largest Richmond store which is 148,000 sq ft behind the Mall on Mall Drive & it is thier highest volume store in Central Va
- The surrounding retailers within 1 miles include, Fresh Market, DSW, Bed Bath Beyond, Michael's, Best Buy, Lowe's, Home Depot, PetsSmart, Staples, Wegmans, Lazboy, Petco, Party City, Sam's Club and Walmart. In the past year Lidl & Aldi supermarkets developed new stores on Mall Drive and Publix will be opening soon across Midlothian Turnpike, next to Target and Kohl's
- The center is in the crossroads of Chesterfield County, which has the highest traffic count interchange in south Richmond the traffic counts 55,000 VPD on Midlothian Tpk and 45,000 VPD Huguenot Rd