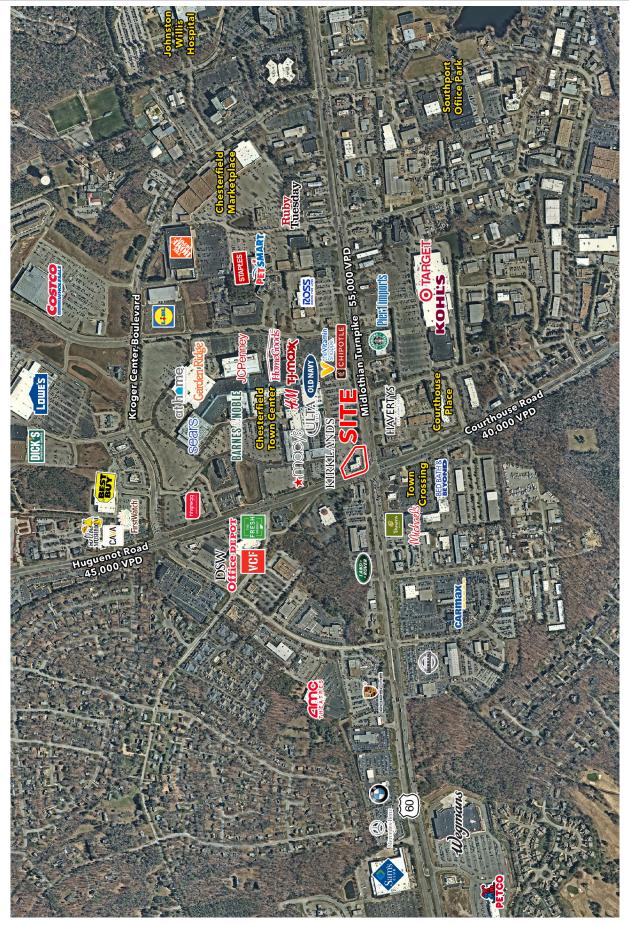

## NOW AVAILABLE: Endcap Space 3,000 sq ft

- High profile, street front, Endcap Space: 3000 sq ft 65'-3.75 " wide by 46' ft deep
- Available now
- Join Sleep Number Mattress & Complete Dental Care
- 100,000 VPD of traffic at a stoplight intersection in front of site
- Signage on three sides of building and full panel on the pylon sign
- The Chesterfield Towne Center which is a 900,000 sq. ft. mall is 94% leased and is anchored by JC Penney, Macy's, Sears, Barnes & Noble, Ulta Cosmetics, Old Navy, TJ Maxx, Kirkland's, Home Goods and At Home. It is the #2 Regional Shopping Mall in the Richmond, VA area
- Costco had relocated their Hull Street store 8 miles away to open 6 years ago to open their largest Richmond store which is 148,000 sq ft behind the Mall on Mall Drive & it is thier highest volume store in Central Va
- The surrounding retailers within 1 miles include, Fresh Market, DSW, Bed Bath Beyond, Michael's, Best Buy, Lowe's, Home Depot, PetsSmart, Staples, Wegmans, Lazboy, Petco, Party City, Sam's Club and Walmart. In the past year Lidl & Aldi supermarkets developed new stores on Mall Drive and Publix will be opening soon across Midlothian Turnpike, next to Target and Kohl's
- The center is in the crossroads of Chesterfield County, which has the highest traffic count interchange in south Richmond the traffic counts 55,000 VPD on Midlothian Tpk and 45,000 VPD Huguenot Rd

### <u>3 Miles:</u> Population 56,788 HH Income \$115,124 <u>5 Miles:</u> Population 121,371 HH Income \$116,231 TRAFFIC

**DEMOGRAPHICS** 

- 55,000 VPD Midlothian Trnpke
- 45,000 VPD Huguenot Road