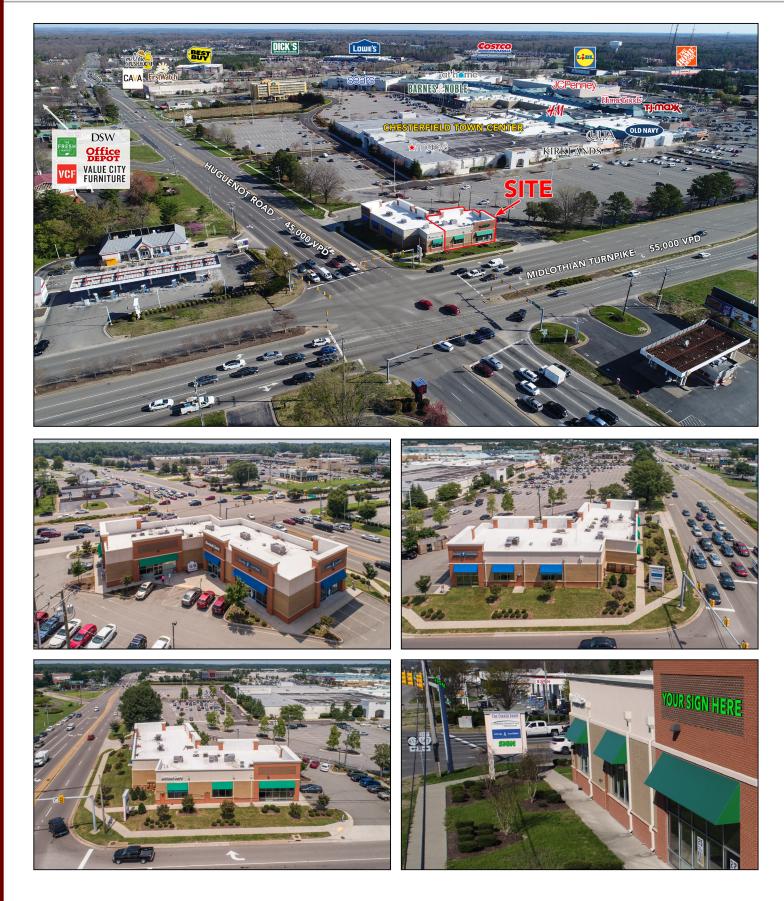

## NOW AVAILABLE: Endcap Space 3,000 sq ft

- High profile, street front, Endcap Space: 3000 sq ft 65'-3.75 " wide by 46' ft deep
- Available now
- Join Sleep Number Mattress & Complete Dental Care
- 100,000 VPD of traffic at a stoplight intersection in front of site
- Signage on three sides of building and full panel on the pylon sign
- The Chesterfield Towne Center which is a 900,000 sq. ft. mall is 94% leased and is anchored by JC Penney, Macy's, Sears, Barnes & Noble, Ulta Cosmetics, Old Navy, TJ Maxx, Kirkland's, Home Goods and At Home. It is the #2 Regional Shopping Mall in the Richmond, VA area
- Costco had relocated their Hull Street store 8 miles away to open 6 years ago to open their largest Richmond store which is 148,000 sq ft behind the Mall on Mall Drive & it is thier highest volume store in Central Va
- The surrounding retailers within 1 miles include, Fresh Market, DSW, Bed Bath Beyond, Michael's, Best Buy, Lowe's, Home Depot, PetsSmart, Staples, Wegmans, Lazboy, Petco, Party City, Sam's Club and Walmart. In the past year Lidl & Aldi supermarkets developed new stores on Mall Drive and Publix will be opening soon across Midlothian Turnpike, next to Target and Kohl's
- The center is in the crossroads of Chesterfield County, which has the highest traffic count interchange in south Richmond the traffic counts 55,000 VPD on Midlothian Tpk and 45,000 VPD Huguenot Rd

### <u>3 Miles:</u> Population 56,788 HH Income \$115,124 <u>5 Miles:</u> Population 121,371 HH Income \$116,231 TRAFFIC

**DEMOGRAPHICS** 

- 55,000 VPD Midlothian Trnpke
- 45,000 VPD Huguenot Road