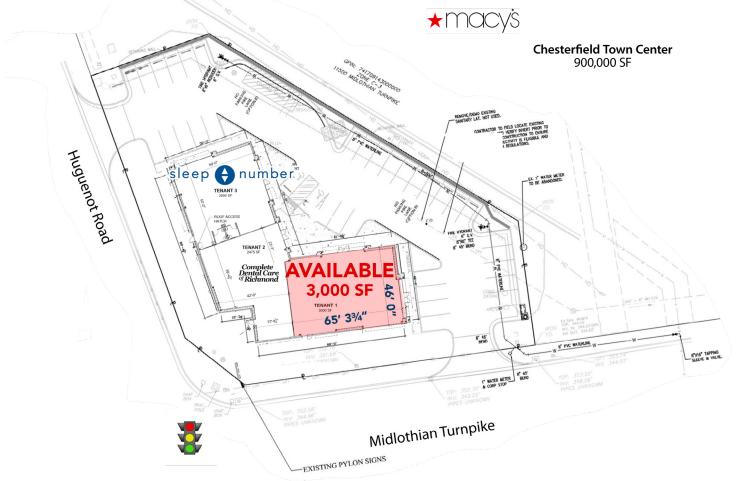

## NOW AVAILABLE: Endcap Space 3,000 sq ft

- High profile, street front, Endcap Space: 3000 sq ft 65'-3.75 " wide by 46' ft deep
- Available now
- Join Sleep Number Mattress & Complete Dental Care
- 100,000 VPD of traffic at a stoplight intersection in front of site
- Signage on three sides of building and full panel on the pylon sign
- The Chesterfield Towne Center which is a 900,000 sq. ft. mall is 94% leased and is anchored by JC Penney, Macy's, Sears, Barnes & Noble, Ulta Cosmetics, Old Navy, TJ Maxx, Kirkland's, Home Goods and At Home. It is the #2 Regional Shopping Mall in the Richmond, VA area
- Costco had relocated their Hull Street store 8 miles away to open 6 years ago to open their largest Richmond store which is 148,000 sq ft behind the Mall on Mall Drive & it is thier highest volume store in Central Va
- The surrounding retailers within 1 miles include, Fresh Market, DSW, Bed Bath Beyond, Michael's, Best Buy, Lowe's, Home Depot, PetsSmart, Staples, Wegmans, Lazboy, Petco, Party City, Sam's Club and Walmart. In the past year Lidl & Aldi supermarkets developed new stores on Mall Drive and Publix will be opening soon across Midlothian Turnpike, next to Target and Kohl's
- The center is in the crossroads of Chesterfield County, which has the highest traffic count interchange in south Richmond the traffic counts 55,000 VPD on Midlothian Tpk and 45,000 VPD Huguenot Rd