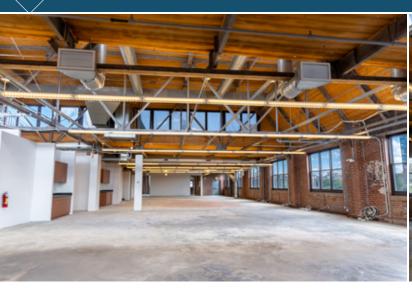

# LOFTY AMBITIONS

- · Brick & Timber loft building
- Suite 300 15.867 SF
- · Open office layout
- 5-7 year lease term
- Abundant natural light
- Onsite parking
- Occupancy: Immediate

**CBRE** 

# **SUITE 300 - 15,867 SF**