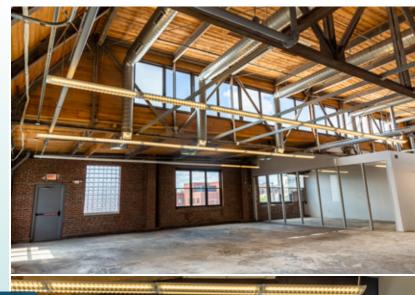

# LOFTY AMBITIONS

- · Brick & Timber loft building
- Suite 300 15.867 SF
- · Open office layout
- 5-7 year lease term
- Abundant natural light
- Onsite parking
- Occupancy: Immediate

**CBRE** 

# **SUITE 300 - 15,867 SF**