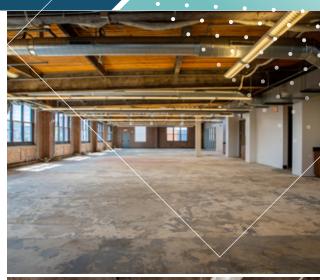

# LOFTY AMBITIONS

- · Brick & Timber loft building
- Suite 300 15.867 SF
- · Open office layout
- 5-7 year lease term
- Abundant natural light
- Onsite parking
- Occupancy: Immediate

**CBRE** 