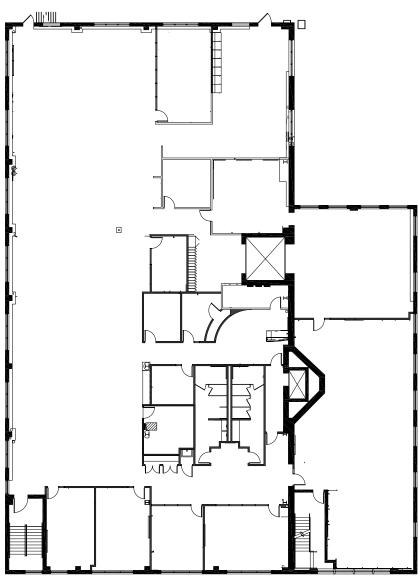

# SOUTH RACINE AVENUE

FOR LEASE





# LOFTY AMBITIONS

- · Brick & Timber loft building
- Suite 300 15.867 SF
- · Open office layout
- 5-7 year lease term
- Abundant natural light
- Onsite parking
- Occupancy: Immediate



**CBRE** 





# SOUTH RACINE FOR LEASE AVENUE

# **SUITE 300 - 15,867 SF**







## **ALLI OTTO**

Senior Associate +1 312 297 7657 alli.otto@cbre.com

### **KYLE KAMIN**

Executive Vice President +1 312 935 1957 kyle.kamin@cbre.com

## **DAN LYNE**

Senior Vice President +1 312 416 3077 dan.lyne@cbre.com



© 2018 CBRE, Inc. All rights reserved. This information has been obtained from sources believed reliable, but has not been verified for accuracy or completeness. Any projections, opinions, or estimates are subject to uncertainty. The information may not represent the current or future performance of the property. You and your advisors should conduct a careful, independent investigation of the property—and verify all information. Any reliance on this information is solely at your own risk. CBRE and the CBRE logo are service marks of CBRE, Inc. and/or its affil