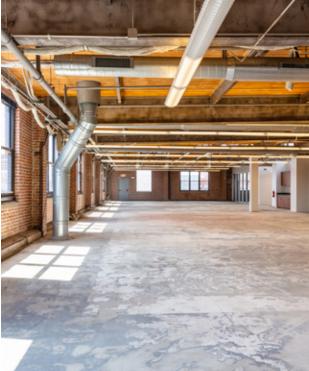

# LOFTY AMBITIONS

- · Brick & Timber loft building
- Suite 300 15.867 SF
- · Open office layout
- 5-7 year lease term
- Abundant natural light
- Onsite parking
- Occupancy: Immediate

**CBRE** 