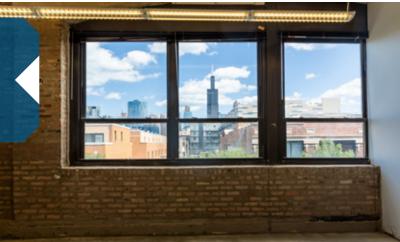

# LOFTY AMBITIONS

- · Brick & Timber loft building
- Suite 300 15.867 SF
- · Open office layout
- 5-7 year lease term
- Abundant natural light
- Onsite parking
- Occupancy: Immediate

**CBRE** 

# **SUITE 300 - 15,867 SF**