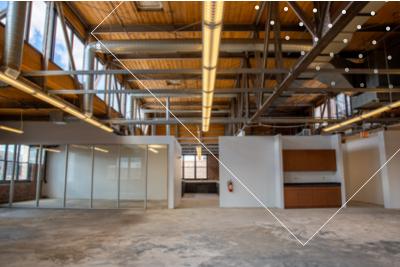

# LOFTY AMBITIONS

- · Brick & Timber loft building
- Suite 300 15.867 SF
- · Open office layout
- 5-7 year lease term
- Abundant natural light
- Onsite parking
- Occupancy: Immediate

**CBRE** 

# **SUITE 300 - 15,867 SF**