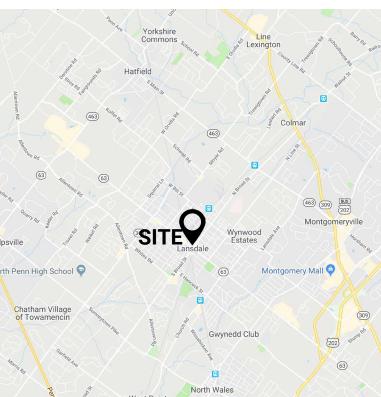

# **± 4,275 SF MIXED USE PROPERTY AVAILABLE** 11 W MAIN STREET, LANSDALE, PA 19446