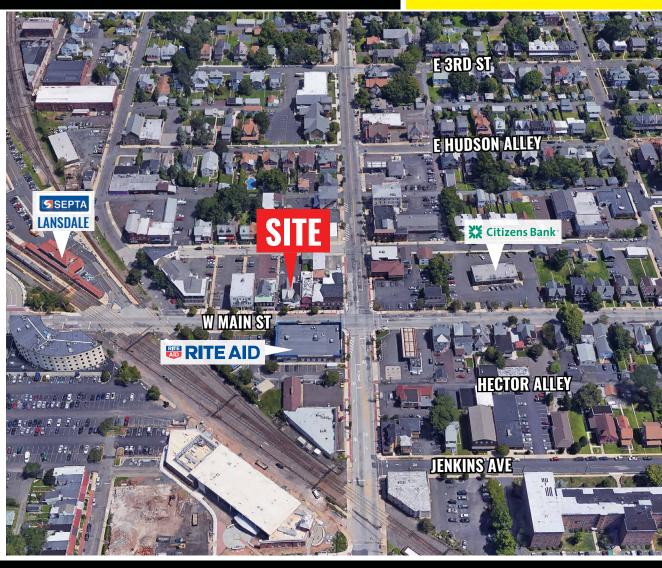

# **± 4,275 SF MIXED USE PROPERTY AVAILABLE** 11 W MAIN STREET, LANSDALE, PA 19446