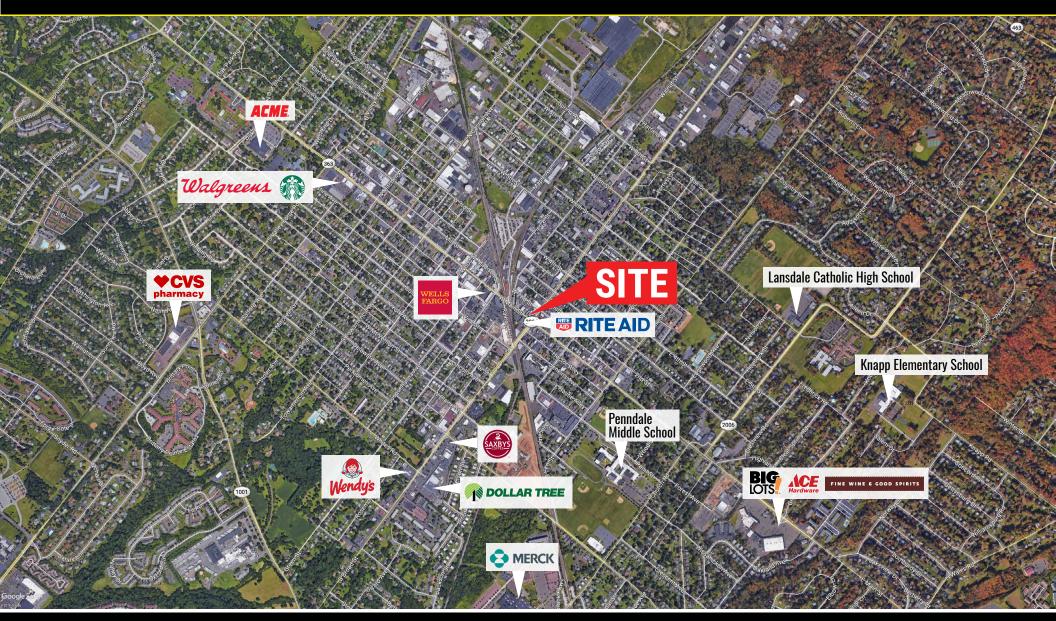

# **± 4,275 SF MIXED USE PROPERTY AVAILABLE** 11 W MAIN STREET, LANSDALE, PA 19446

# FOR SALE \$445,000

### **PROPERTY FEATURES**

- ✓ ± 4,275 SF Mixed Use Property For Sale
- ✓ Prime location in the heart of Downtown Lansdale
- ✓ Ample Onsite Parking
- ✓ Income Producing Property





#### **CONTACT US**



SCOTT MCCABE Phone: 610.359.1100 Cell: 610.357.8564 Email: smccabe@zmcre.com 1306 Wilmington Pike, Suite A-2 West Chester, PA 19382 610.359.1100 www.zmcre.com

## LANSDALE MARKET AERIAL: 11 W MAIN STREET



# ZOMMERCIAL REAL ESTATE

#### **CONTACT US**

SCOTT MCCABE Phone: 610.359.1100

Cell: 610.357.8564 Email: smccabe@zmcre.com 1306 Wilmington Pike, Suite A-2 West Chester, PA 19382 610.359.1100 www.zmcre.com Zommick McMahon Commercial Real Estate, Inc. has been a Metro Philadelphia Area staple since its inception in 1949. The Company was founded by Joseph Zommick, and continues today with Ryan McMahon and his highly experienced staff, whom are all results-oriented professionals.

## SOME OF OUR SATISFIED CLIENTS:





#### **CONTACT US**

SCOTT MCCABE Phone: 610.359.1100 Cell: 610.357.8564 Email: smccabe@zmcre.com 1306 Wilmington Pike, Suite A-2 West Chester, PA 19382 610.359.1100 www.zmcre.com