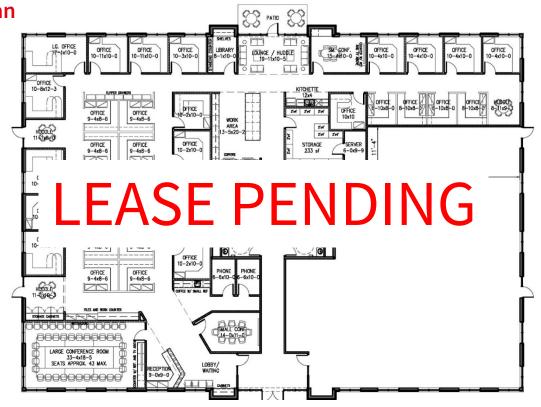

# 9241 Northpark Dr.

## **Availability & Terms**

- Availability: 9,378 RSF LEASE PENDING
- Lease Rate: \$12.50/SF NNN
- Estimated Operating Expenses: \$5.85/SF

### **Property Information**

- Built out with 18 offices and 16 free-standing cubicles
- Quality improvements and finishes
- Tall ceilings (9'8") and ample windows
- Parking Ratio: 4/1000

### **Floor Plan**