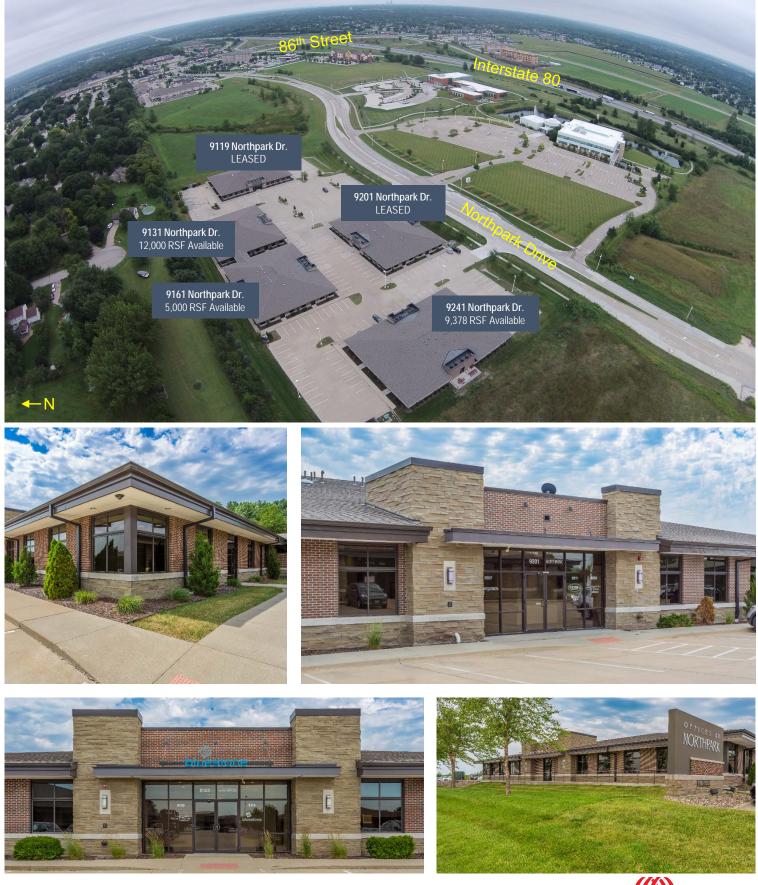

# **Offices at Northpark**

- Five building office park built between 2007 and 2010 with two buildings fully leased
- Suites available from 3,500 RSF to 12,000 RSF
- Class A office in a convenient location within Johnston
- Just north of Interstate 80/35 at 86<sup>th</sup> Street exit with 100<sup>th</sup> Street exit opening in late 2018 (Q4)
- Local area amenities include Hilton Garden Inn, Texas Roadhouse, Starbucks, 1908 Draught House, Planet Sub and Power Life Yoga

9131 – 9161 & 9241 Northpark Dr. Johnston, IA

Justin Lossner, CCIM Executive Vice President Jones Lang LaSalle Brokerage, Inc. +1 515 371 0846 justin.lossner@am.jll.com

## **Availability & Terms**

- Availability: 3,500 RSF to 12,000 RSF
- Minimum Divisible: 3,500 RSF
- Lease Rate: \$12.50/SF NNN
- Estimated Operating Expenses: \$5.85/SF

# **Property Information**

- Former Pioneer offices
- Mix of built-out offices and open working space with no interior columns
- Quality improvements and finishes
- Tall ceilings (9'8") and ample windows
- Two buildings connected via enclosed walkway
- Parking Ratio: 4/1000