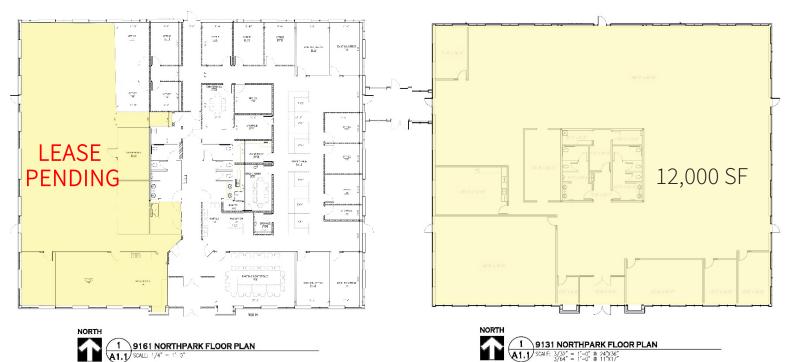

# Floor Plan

yellow denotes available space

## **Availability & Terms**

- Availability: 3,500 RSF to 12,000 RSF
- Minimum Divisible: 3,500 RSF
- Lease Rate: \$12.50/SF NNN
- Estimated Operating Expenses: \$5.85/SF

## **Availability & Terms**

- Availability: 9,378 RSF LEASE PENDING
- Lease Rate: \$12.50/SF NNN
- Estimated Operating Expenses: \$5.85/SF