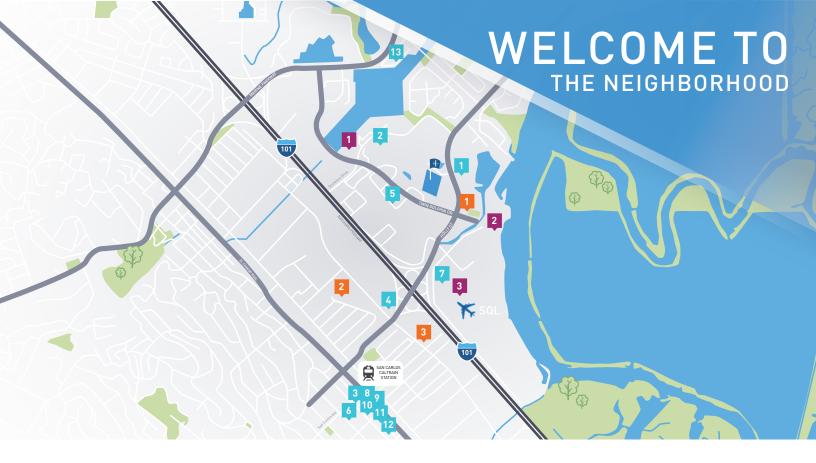

#### **DINING & MORE**

- Redwood Shores Marketplace
  - + Nob Hill Foods
  - + Starbucks
  - + Bagel Street Cafe
  - + Amici's Pizzeria
  - + Jamba Juice
  - + Una Mas
  - + Asian Spot Kitchen
  - + Falafel Tazah
  - + Togo's
  - + The Grill House
  - + Bank of America
  - + Orangetheory Fitness

- Steve's Cafe & Catering
- 3 Starbucks
- In N Out Burger
- Rendezvous Cafe & Catering
- 6 Blue Line Pizza
- Izzy's Steaks & Chops
- Cuisenette
- Delizie Cucina & Vino
- Ragoon Ruby
- 11 Town
- 12 Sakura Teppanyaki & Sushi
- 13 Mistral Restaurant & Bar

#### **ACCOMMODATIONS**

- 1 Pullman San Francisco Bay
- 2 TownePlace Suites
- Fairfield Inn & Suites

#### **HEALTH & FITNESS**

- Bay Club Redwood Shores
- HomeGrown Crossfit
- Undisputed Boxing Gym