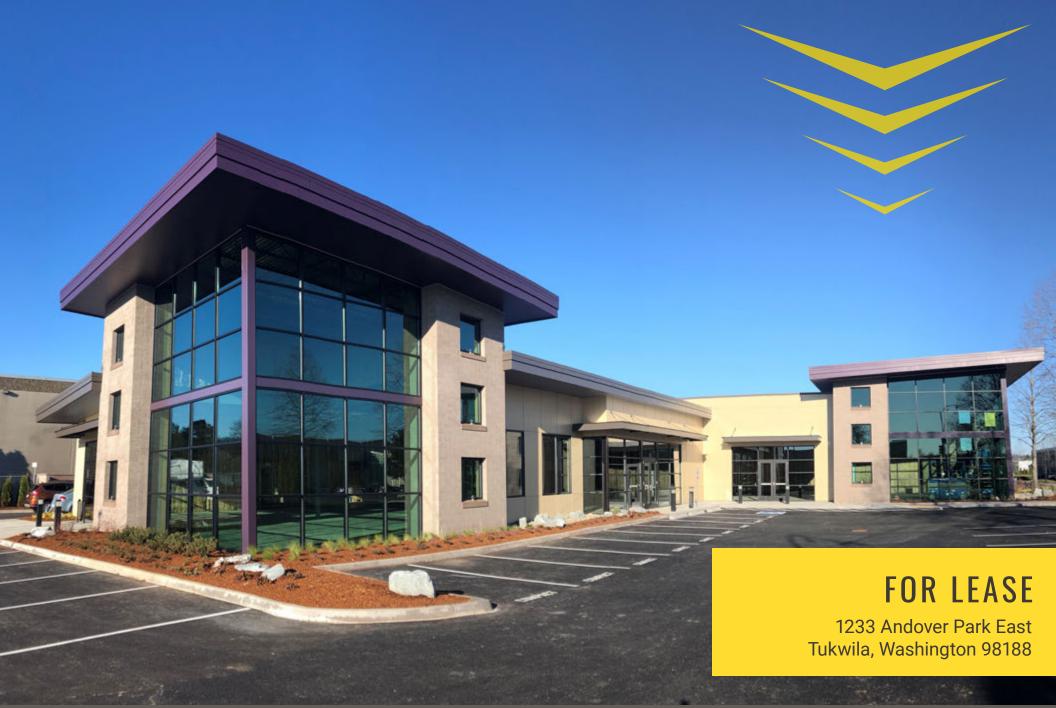

#### **1233 ANDOVER PARK E:**

### **CONSTRUCTION COMPLETE!**

#### 2,771 SF - 13,380 \$26.00 - \$29.50 PSF PLUS NNN

- Consists of a New 13,380 SF Retail Building
- Building Can be Demised
  - Option 1: 5,958 SF & 7,422 SF
  - Option 2: 3,170 Sf, 2,771 SF + 610 SF Storage, & 6,826 SF
- Located in the Heart of Puget Sound's Retail Core
- Construction Now Complete
- Parking: 44 Stalls
- Excellent Visibility and Access
- Located at Signalized Intersection
- Neighbors Include: Home Depot & Costco
- Moments from Westfield Southcenter Mall & Down the Street from IKEA