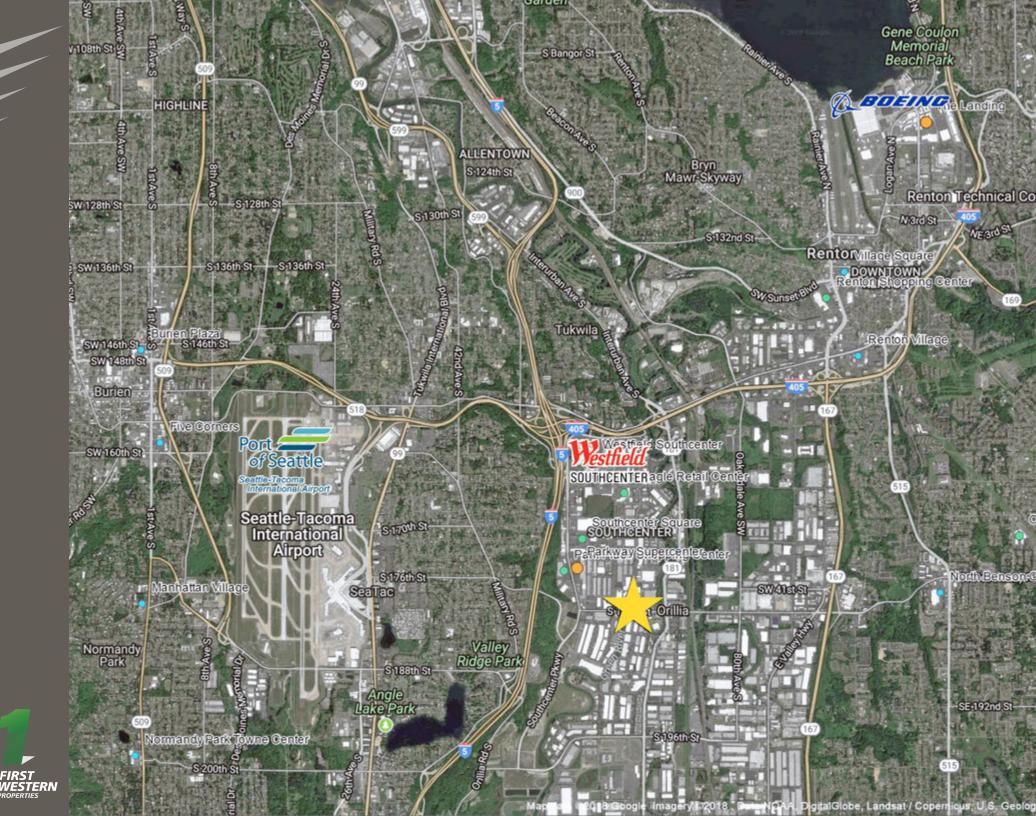

#### 2,771 SF - 13,380 \$26.00 - \$29.50 PSF PLUS NNN

- Consists of a New 13,380 SF Retail Building
- Building Can be Demised
  - Option 1: 5,958 SF & 7,422 SF
  - Option 2: 3,170 Sf, 2,771 SF + 610 SF Storage, & 6,826 SF
- Located in the Heart of Puget Sound's Retail Core
- Construction Now Complete
- Parking: 44 Stalls
- Excellent Visibility and Access
- Located at Signalized Intersection
- Neighbors Include: Home Depot & Costco
- Moments from Westfield Southcenter Mall & Down the Street from IKEA

**Daytime Population** Population Average HH Income Regis - 2019 \$95,596 Mile 1 882 16,112 Mile 3 \$86,139 74,417 90,764 Mile 5 \$89,778 282,575 172,439

Located moments from I-5 & I-405

FIRST WESTERN PROPERTIES \$2,256,523,198 Taxable Retails Sales 2018

28,002 ADT S 180th Street

15,089 ADT Andover Parkway E