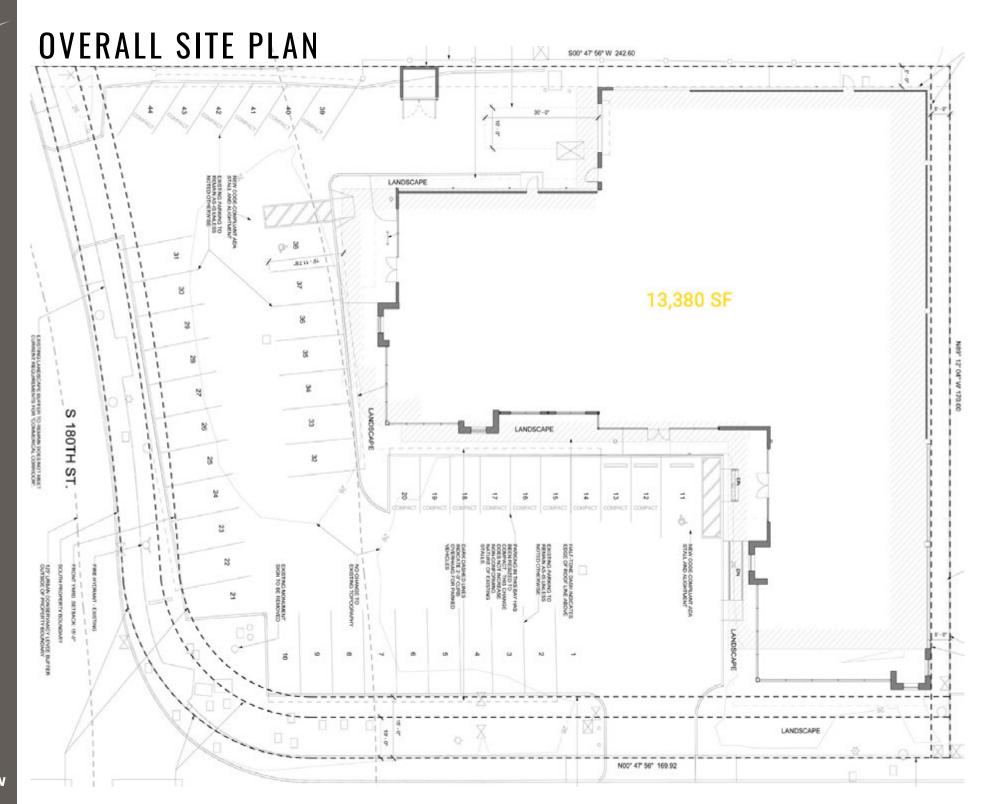

#### 2,771 SF - 13,380 \$26.00 - \$29.50 PSF PLUS NNN

- Consists of a New 13,380 SF Retail Building
- Building Can be Demised
  - Option 1: 5,958 SF & 7,422 SF
  - Option 2: 3,170 Sf, 2,771 SF + 610 SF Storage, & 6,826 SF
- Located in the Heart of Puget Sound's Retail Core
- Construction Now Complete
- Parking: 44 Stalls
- Excellent Visibility and Access
- Located at Signalized Intersection
- Neighbors Include: Home Depot & Costco
- Moments from Westfield Southcenter Mall & Down the Street from IKEA