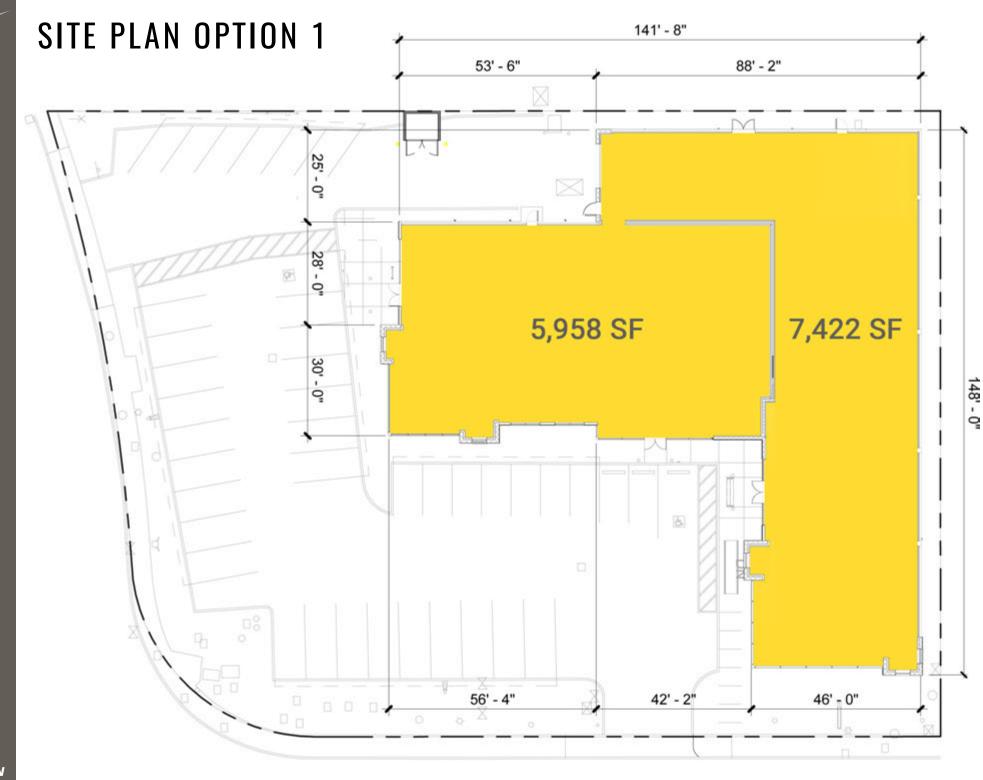

#### 2,771 SF - 13,380 \$26.00 - \$29.50 PSF PLUS NNN

- Consists of a New 13,380 SF Retail Building
- Building Can be Demised
  - Option 1: 5,958 SF & 7,422 SF
  - Option 2: 3,170 Sf, 2,771 SF + 610 SF Storage, & 6,826 SF
- Located in the Heart of Puget Sound's Retail Core
- Construction Now Complete
- Parking: 44 Stalls
- Excellent Visibility and Access
- Located at Signalized Intersection
- Neighbors Include: Home Depot & Costco
- Moments from Westfield Southcenter Mall & Down the Street from IKEA