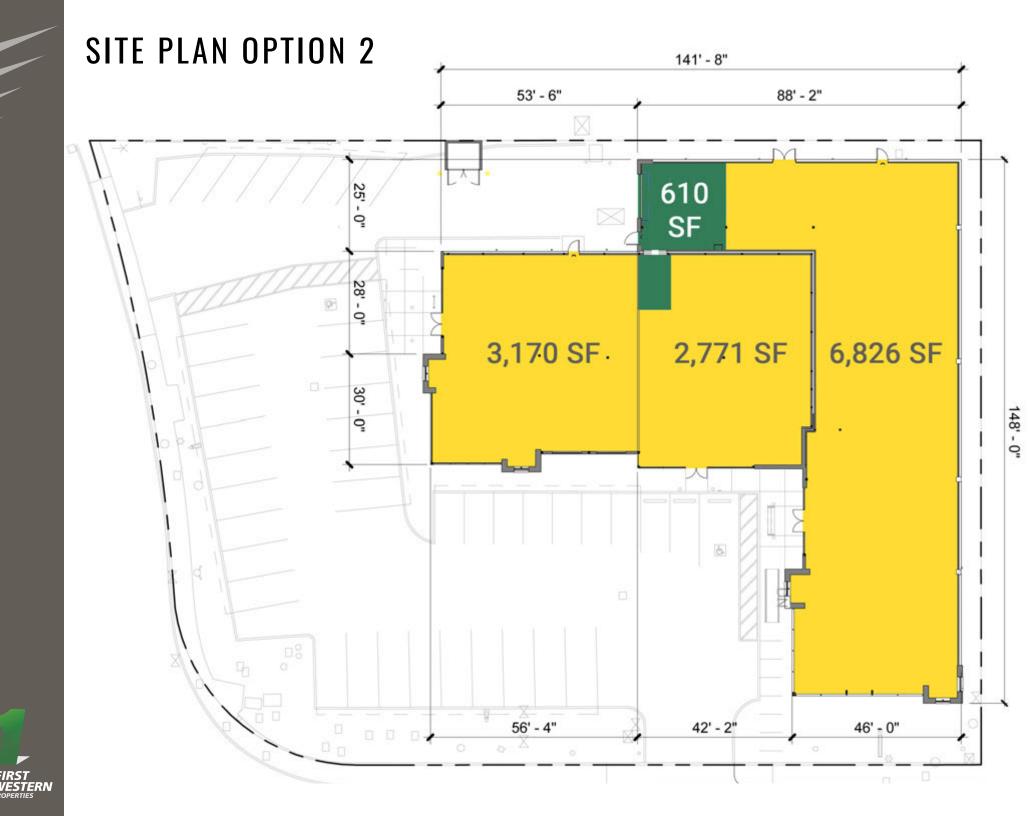

#### 2,771 SF - 13,380 \$26.00 - \$29.50 PSF PLUS NNN

- Consists of a New 13,380 SF Retail Building
- Building Can be Demised
  - Option 1: 5,958 SF & 7,422 SF
  - Option 2: 3,170 Sf, 2,771 SF + 610 SF Storage, & 6,826 SF
- Located in the Heart of Puget Sound's Retail Core
- Construction Now Complete
- Parking: 44 Stalls
- Excellent Visibility and Access
- Located at Signalized Intersection
- Neighbors Include: Home Depot & Costco
- Moments from Westfield Southcenter Mall & Down the Street from IKEA