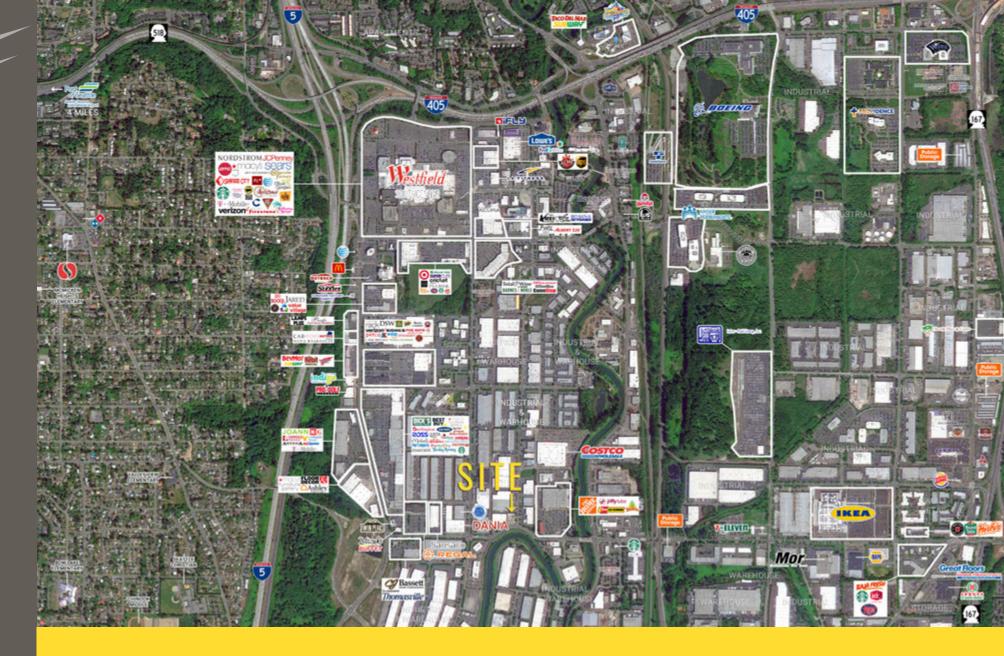

**Daytime Population** Population Average HH Income Regis - 2019 \$95,596 Mile 1 882 16,112 Mile 3 \$86,139 74,417 90,764 Mile 5 \$89,778 282,575 172,439

Located moments from I-5 & I-405

FIRST WESTERN PROPERTIES \$2,256,523,198 Taxable Retails Sales 2018

28,002 ADT S 180th Street

15,089 ADT Andover Parkway E