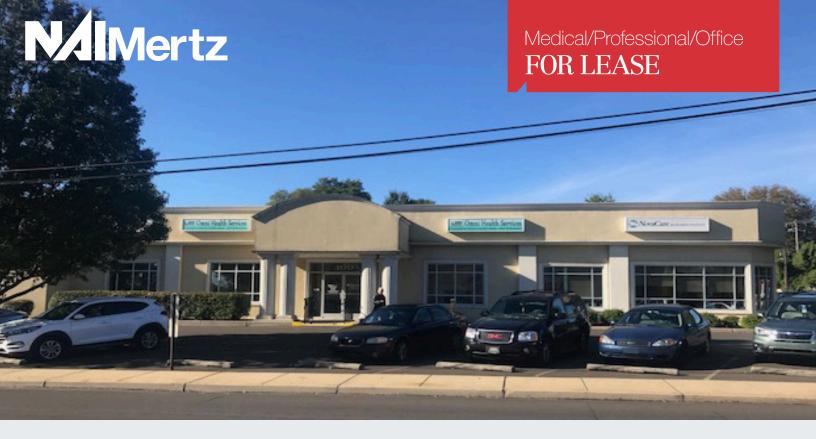

## 100 Green Lane

Bristol, PA

## **Property Description**

- 2,000 SF Class A/B Office Space (end unit)
- Build to Suit
- Ideal for Medical/Professional/Office
- High Ceilings
- Private Entrance
- On-site Parking
- High Speed Internet Access Available
- Location in Enterprise Zone: Tax credits, low interest loans and other financial incentives available
- 60 Day delivery