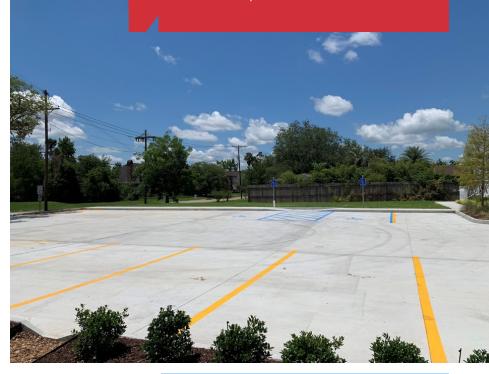

### **Property Highlights**

- ±98' x ±128.9' pad site available for purchase
- Located on the northwest corner of Lake & Sallier Streets
- Shared parking with adjacent office building
- Access via Lake and Sallier Streets
- · Development subject to cross access agreement