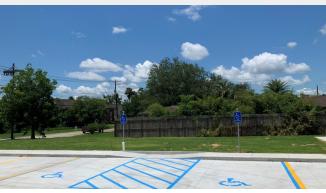

### **Property Highlights**

- ±98' x ±128.9' pad site available for purchase
- Located on the northwest corner of Lake & Sallier Streets
- Shared parking with adjacent office building
- Access via Lake and Sallier Streets
- · Development subject to cross access agreement