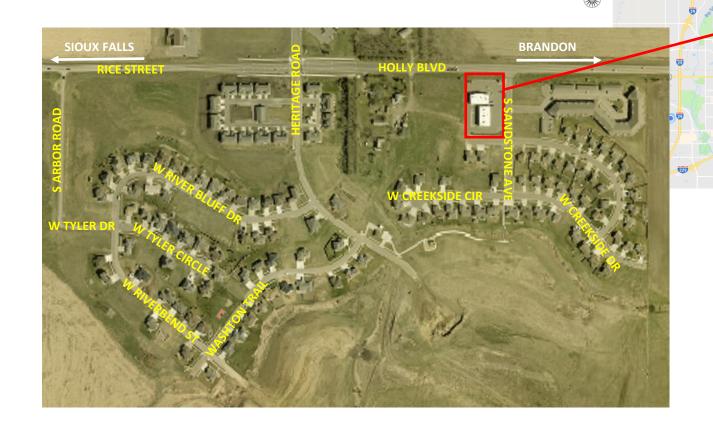

## **PROPERTY INFORMATION**

- Highly visible location on the primary commuter route between Brandon and Sioux Falls.
- Ideal location for a hair or nail salon, bank, liquor store, quick shop, or other type of neighborhood services business.
- New intersection expedites traffic flow.
- 1517 W Holly has a drive-thru available; Landlord is offering \$20.00 PSF tenant improvement allowance for 1515 W Holly.
- Building and monument signage available.
- Neighbors include Today's Family Dentistry/Matt Krivarchka DDS, Heartland Funeral Home, Sioux Valley Energy, and others.