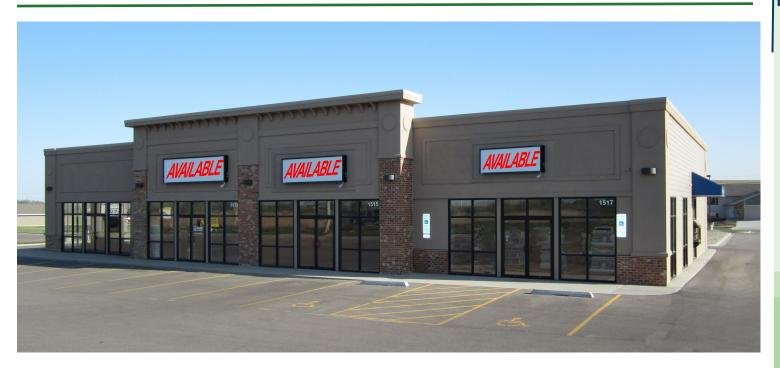

## **EAGLE CREEK RETAIL CENTER SPACE FOR LEASE**

## 1517, 1515, 1513 W Holly Blvd Brandon, SD 57005

**AVAILABLE:** 

1517 W Holly: 1,831 SF

\$14.00 PSF Gross

\*\*\*

1515 W Holly: 1,543 SF

\$12.00 PSF Gross

(\$20.00 PSF Tenant Improvement Allowance)

\*\*\*

1513 W Holly: 1,550 SF

\$12.00 PSF Gross

•

ZONING: General Business

For more information, please contact:

Mike Van Buskirk

O: 605.361.8211