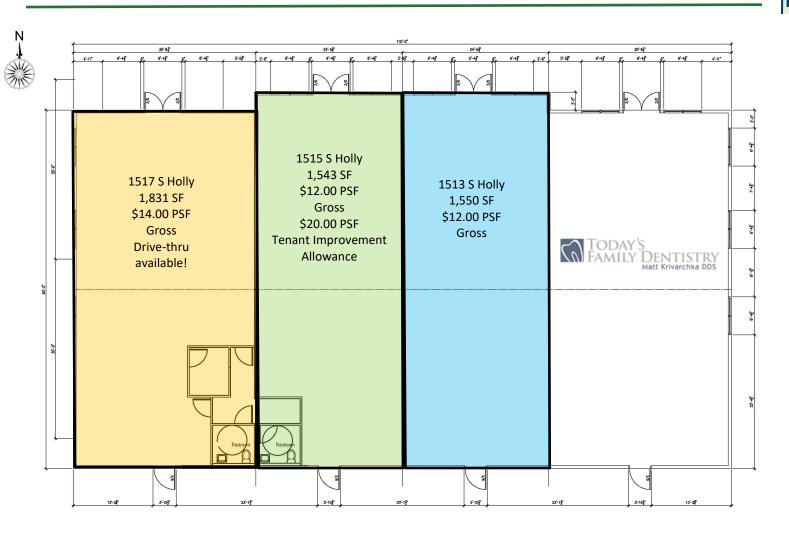

## 1517, 1515, 1513 W Holly Blvd Brandon, SD 57005

**AVAILABLE:** 

1517 W Holly: 1,831 SF

\$14.00 PSF Gross

\*\*\*

1515 W Holly: 1,543 SF

\$12.00 PSF Gross

(\$20.00 PSF Tenant Improvement Allowance)

\*\*\*

1513 W Holly: 1,550 SF

\$12.00 PSF Gross

•

ZONING: General Business

For more information, please contact:

Mike Van Buskirk

O: 605.361.8211