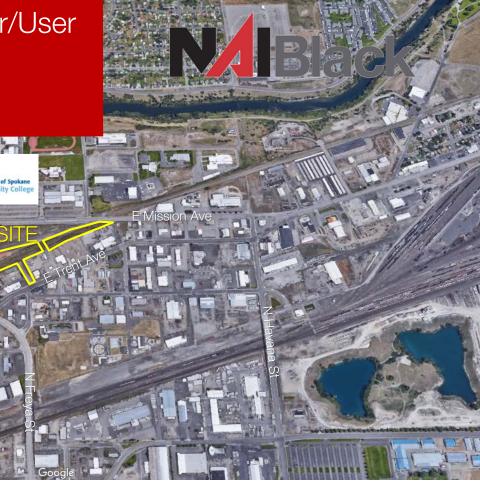

## 3607 & 3815 E Trent Avenue Spokane, WA 99207

## **Property Features:**

- Lot Size: 5.83 acres
- Zoning: LI (Light Industrial)
- Great Location Excellent Potential!
- Utilities:
  - Sewer and Water on Sycamore (Intersects Property)
  - Electrical On-Site
  - Gas 15' South of Property
- Parcel #: 35151.4002
  - 1.84 acres
  - Approx. Lot Dimensions: 150' x 785' to 100' x 700'
- Parcel #: 35155.0905 & 35155.0715
  - 3.99 acres
  - Approx. Lot Dimensions: 145' x 745' to 250' x 736'