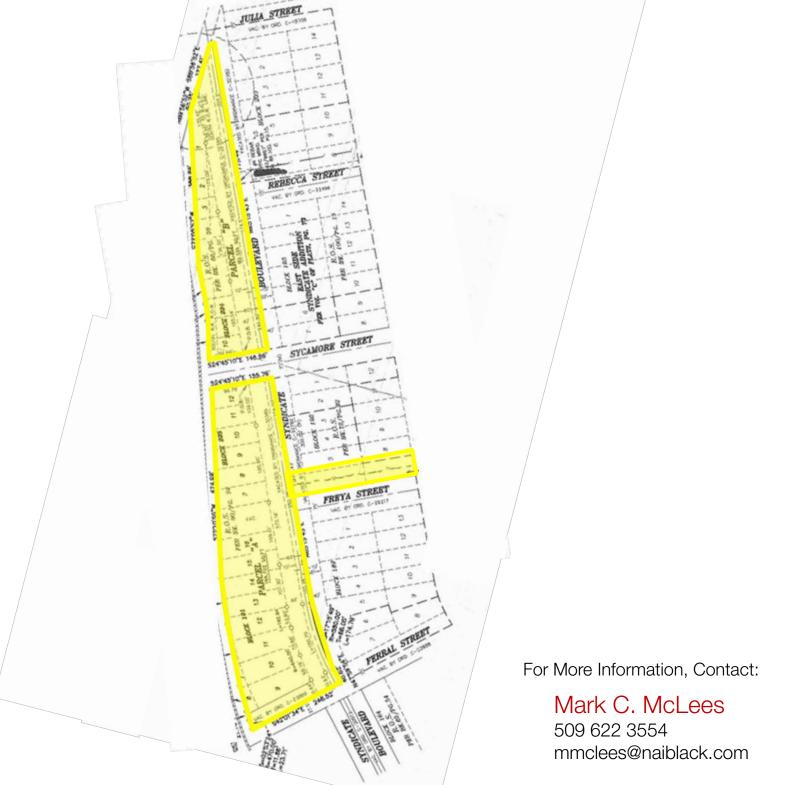

## **Property Features:**

- Lot Size: 5.83 acres
- Zoning: LI (Light Industrial)
- Great Location Excellent Potential!
- Utilities:
  - Sewer and Water on Sycamore (Intersects Property)
  - Electrical On-Site
  - Gas 15' South of Property
- Parcel #: 35151.4002
  - 1.84 acres
  - Approx. Lot Dimensions: 150' x 785' to 100' x 700'
- Parcel #: 35155.0905 & 35155.0715
  - 3.99 acres
  - Approx. Lot Dimensions: 145' x 745' to 250' x 736'

## Sale Price: \$625,000 \$549,000 Lease Rate: \$1,300/Acre NNN

For More Information, Contact:

Mark C. McLees 509 622 3554 • mmclees@naiblack.com

NO WARRANTY OR REPRESENTATION, EXPRESS OR IMPLIED, IS MADE AS TO THE ACCURACY OF THE INFORMATION CONTAINED HEREIN, AND THE SAME IS SUBMITTED SUBJECT TO ERRORS, OMISSIONS, CHANGE OF PRICE, RENTAL OR OTHER CONDITIONS, PRIOR SALE, LEASE OR FINANCING, OR WITHDRAWAL WITHOUT NOTICE, AND OF ANY SPECIAL LISTING CONDITIONS IMPOSED BY OUR PRINCIPALS NO WARRANTES OR REPRESENTATIONS ARE MADE AS TO THE CONDITION OF THE PROPERTY OR ANY HAZARDS CONTAINED THEREIN OR ANY TO BE IMPLIED. Black Commercial, Inc. 801 W Riverside Ave, Suite 300 Spokane, WA 99201 +1 509 623 1000 naiblack.com