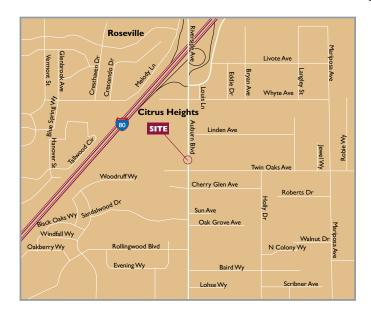

#### **FEATURES:**

- Building and monument signage available
- Immediate occupancy
- Long-term, very stable ownership
- Responsive on-site property management
- Newly renovated lobbies and restrooms
- Excellent access to Highway 80, along the Citrus Heights/ Roseville border
- Floor plans available upon request