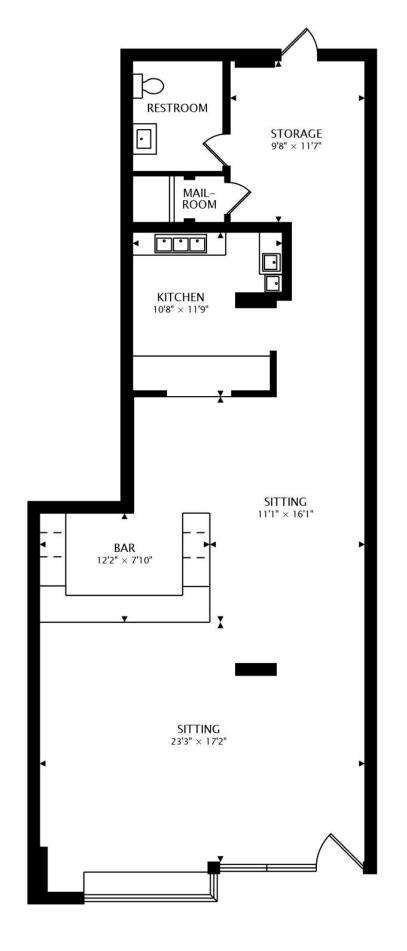

## 1186 Valencia Street

Floor Plans +/- 1,125 Square Feet

**RETAIL** 

Valencia Street

Ideally situated in the Valencia Corridor, 1186 Valencia is in one of San Francisco's most energetic and sought-after neighborhoods, at the epicenter of an eclectic mix of restaurants, cafes, and unique shops. As the most vibrant neighborhood in the city, the Mission houses some of San Francisco's most successful businesses. Come be a part of this exciting locale and bring your style to 1186 Mission Street.