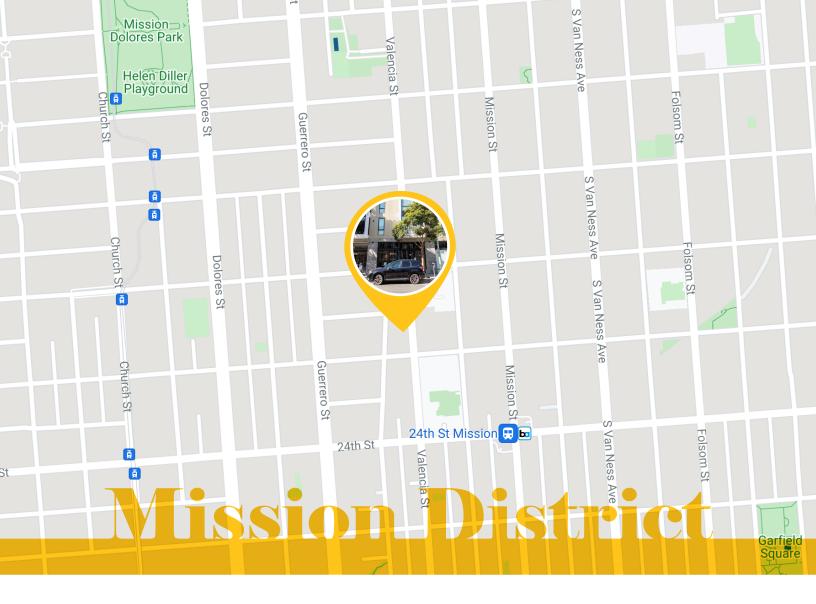

## 1186 Valencia Street

Floor Plans +/- 1,125 Square Feet

**RETAIL** 

Valencia Street

Ideally situated in the Valencia Corridor, 1186 Valencia is in one of San Francisco's most energetic and sought-after neighborhoods, at the epicenter of an eclectic mix of restaurants, cafes, and unique shops. As the most vibrant neighborhood in the city, the Mission houses some of San Francisco's most successful businesses. Come be a part of this exciting locale and bring your style to 1186 Mission Street.