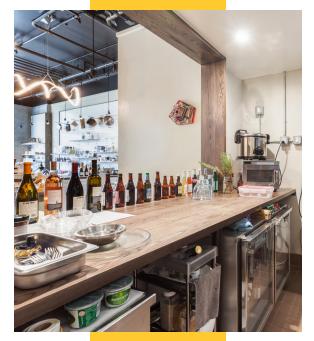

### THE PERKS

- ✓ High Ceilings
- ✓ Turnkey Space
- ✓ Beautiful Glass Storefront
- ✓ Perfect for Wine Bar or Retail Use
- ✓ Ideal Location on Valencia Street
- ✓ Possibility for Parklet Outdoor Seating

## 1186 Valencia Street

Floor Plans +/- 1,125 Square Feet

**RETAIL** 

Valencia Street

Ideally situated in the Valencia Corridor, 1186 Valencia is in one of San Francisco's most energetic and sought-after neighborhoods, at the epicenter of an eclectic mix of restaurants, cafes, and unique shops. As the most vibrant neighborhood in the city, the Mission houses some of San Francisco's most successful businesses. Come be a part of this exciting locale and bring your style to 1186 Mission Street.