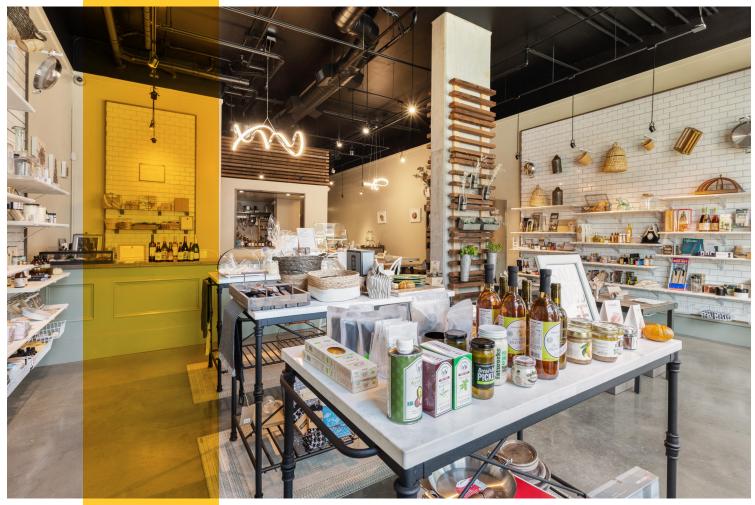

### THE PERKS

- ✓ High Ceilings
- ✓ Turnkey Space
- ✓ Beautiful Glass Storefront
- ✓ Perfect for Wine Bar or Retail Use
- ✓ Ideal Location on Valencia Street
- ✓ Possibility for Parklet Outdoor Seating

## 1186 Valencia Street

Floor Plans +/- 1,125 Square Feet

**RETAIL** 

Valencia Street

Ideally situated in the Valencia Corridor, 1186 Valencia is in one of San Francisco's most energetic and sought-after neighborhoods, at the epicenter of an eclectic mix of restaurants, cafes, and unique shops. As the most vibrant neighborhood in the city, the Mission houses some of San Francisco's most successful businesses. Come be a part of this exciting locale and bring your style to 1186 Mission Street.