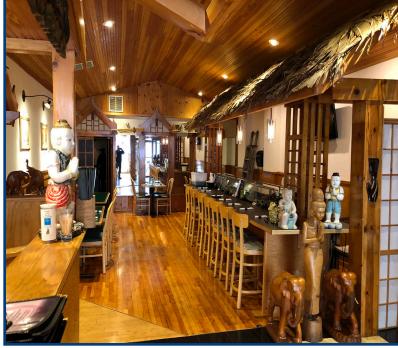

## Highlights:

- Thai restaurant and sushi bar beautiful interior
- Wings and pizza in second restaurant
- Clearly maintained in excellent condition
- Drawings for six residential apartments over retail
- · Wet sprinklered building