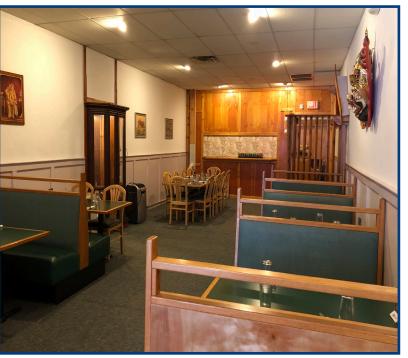

## Highlights:

- Thai restaurant and sushi bar beautiful interior
- Wings and pizza in second restaurant
- Clearly maintained in excellent condition
- Drawings for six residential apartments over retail
- · Wet sprinklered building