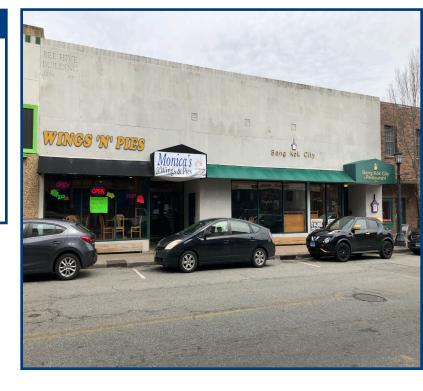

## RESTAURATEURS, INVESTORS, DEVELOPERS TAKE NOTE

141 State Street • New London, CT 06320

## Highlights:

- Thai restaurant and sushi bar beautiful interior
- Wings and pizza in second restaurant
- Clearly maintained in excellent condition
- Drawings for six residential apartments over retail
- · Wet sprinklered building